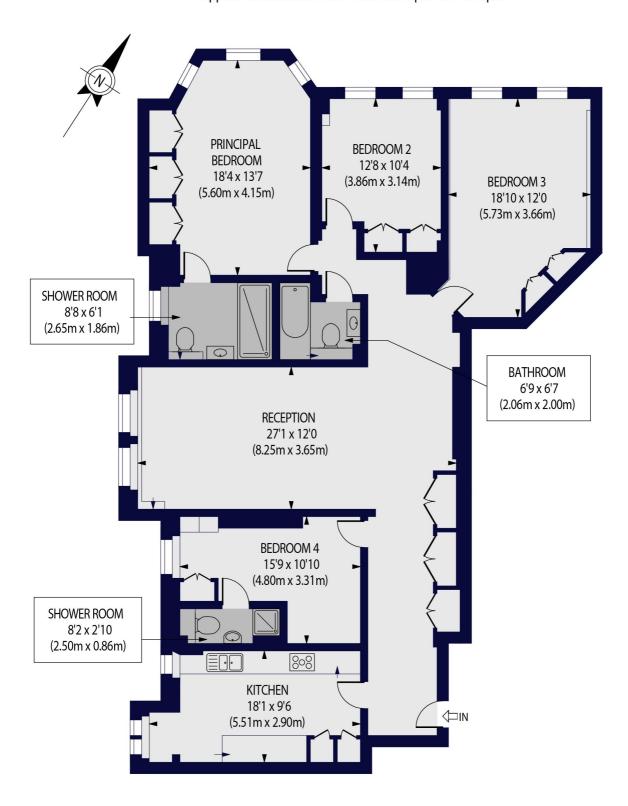

## ST. JOHNS WOOD COURT, ST. JOHNS WOOD ROAD, NW8 8QT

Approx. Gross Internal Floor Area 1630 sq ft. / 151.43 sq.m

FIFTH FLOOR

Winkworth

NB: These particulars are not an offer or contract, nor part of one. You should not rely on statements by Winkworth in the particulars or by word of mouth or in writing "information" as being factually accurate about the property, its condition or its value. Neither Winkworth nor any joint agent has any authority to make any representations about the property, and accordingly any information given is entirely without responsibility on the part of the agents, seller(s) or lessor(s). These particulars are prepared on the basis of the information supplied by our client and are a rough guide for information only. The photographs show only certain parts of the property. We are not able to check all of the information and therefore are unable to guarantee accuracy. All interested parties are therefore advised to undertake all necessary inspections and checks that they deem appropriate. Where displayed, the square footage is taken from the floor plans, which are created by an independent supplier. These measurements are approximate and included for illustrative purposes only. The measurements may vary. Winkworth does not make any representation as to the accuracy of these measurements and you should seek to verify them for yourself. Winkworth accept no liability for any loss you may suffer if you rely on these measurements. All fixtures and fittings, whether fitted or not are deemed removable by the vendor unless stated. Any reference to alterations to, or use of, any part of the property does not mean that any necessary planning, building regulations or other consent has been obtained. Amenities and appliances have not been tested.