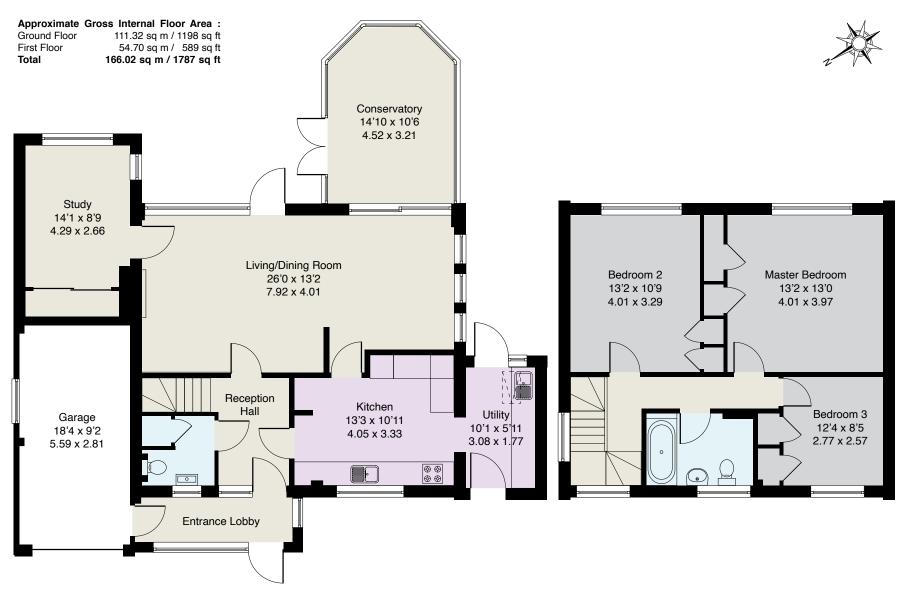

LARGE ENTRANCE LOBBY · RECEPTION HALL · CLOAKROOM · LIVING/DINING ROOM · CONSERVATORY · STUDY/4TH BEDROOM · KITCHEN/BREAKFAST ROOM · UTILITY ROOM · THREE FIRST FLOOR BEDROOMS

· FAMILY BATHROOM · DRIVEWAY LEADING TO ATTACHED GARAGE · LARGE MATURE REAR GARDEN