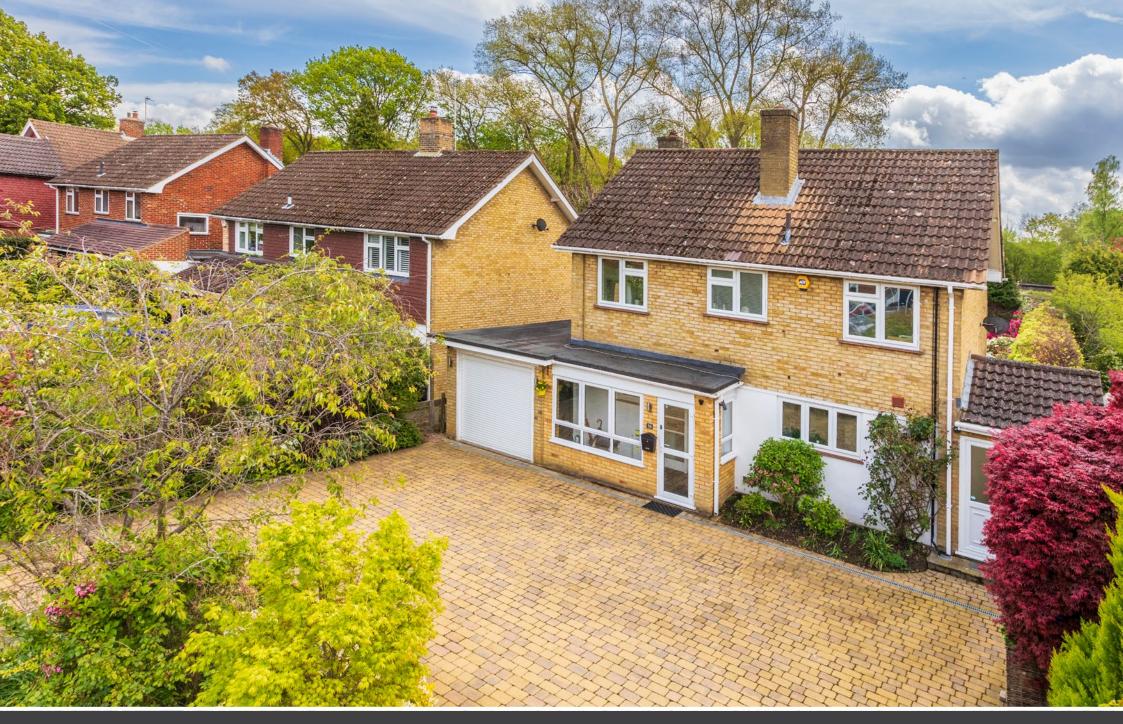

# 33 Oak Tree Close

Virginia Water • Surrey • GU25 4JG

£875,000 Freehold

A detached family home offering bright & airy living space and a fantastic, very large South Easterly facing rear garden in a very popular residential location.

- BRIGHT & SPACIOUS DETACHED FAMILY HOME
- AMPLE SCOPE FOR EXTENSION
- VILLAGE CENTRE & RAIL STATION WITHIN 1 MILE
- COUNCIL TAX BAND G, ALL MAINS SERVICES
- EASY ACCESS TO LOCAL SHOPS
- LONDON WATERLOO FROM 43 MINS
- LARGE PLOT, MATURE SUNNY GARDENS
- VERY POPULAR LOCATION

LARGE ENTRANCE LOBBY · RECEPTION HALL · CLOAKROOM · LIVING/DINING ROOM · CONSERVATORY · STUDY/4TH BEDROOM · KITCHEN/BREAKFAST ROOM · UTILITY ROOM · THREE FIRST FLOOR BEDROOMS

· FAMILY BATHROOM · DRIVEWAY LEADING TO ATTACHED GARAGE · LARGE MATURE REAR GARDEN

### Description

This truly is a great proposition - this house offers well maintained, spacious accommodation over two floors and enjoys superb mature gardens; in our opinion the property is an excellent choice for someone to move straight in and enjoy the quality of the surroundings but it also offers huge potential to greatly enlarge should a purchaser so wish (subject to the usual planning consents). Oak Tree Close is a sought after residential road, which has always been very popular for families looking for a long term move; the King George V recreation ground is just a short stroll away, local shops are also very close by and the village centre shops, restaurants and rail station are within a mile.