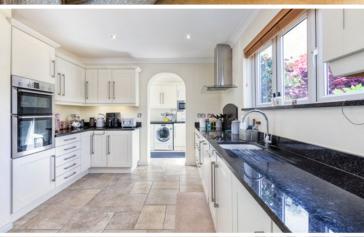

LARGE ENTRANCE LOBBY · RECEPTION HALL · CLOAKROOM · LIVING/DINING ROOM · CONSERVATORY · STUDY/4TH BEDROOM · KITCHEN/BREAKFAST ROOM · UTILITY ROOM · THREE FIRST FLOOR BEDROOMS

· FAMILY BATHROOM · DRIVEWAY LEADING TO ATTACHED GARAGE · LARGE MATURE REAR GARDEN