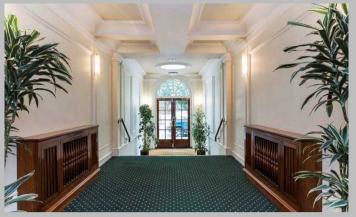

## Description

A bright and spacious lower ground floor studio apartment with beautiful views of Pelham Court gardens. Newly refurbished by interior designers, it is available furnished or unfurnished upon request. Light, airy and modern yet situated within a classic Edwardian style building that has retained its traditional period features. The studio flat is sleek and functional, with an open-plan design and an adjoining marble finished bathroom. The building also benefits from an onsite caretaker and a 24-hour emergency helpline for any maintenance issues or advice needed. The apartment is pet friendly with direct access to the peaceful communal gardens at the rear of the building.