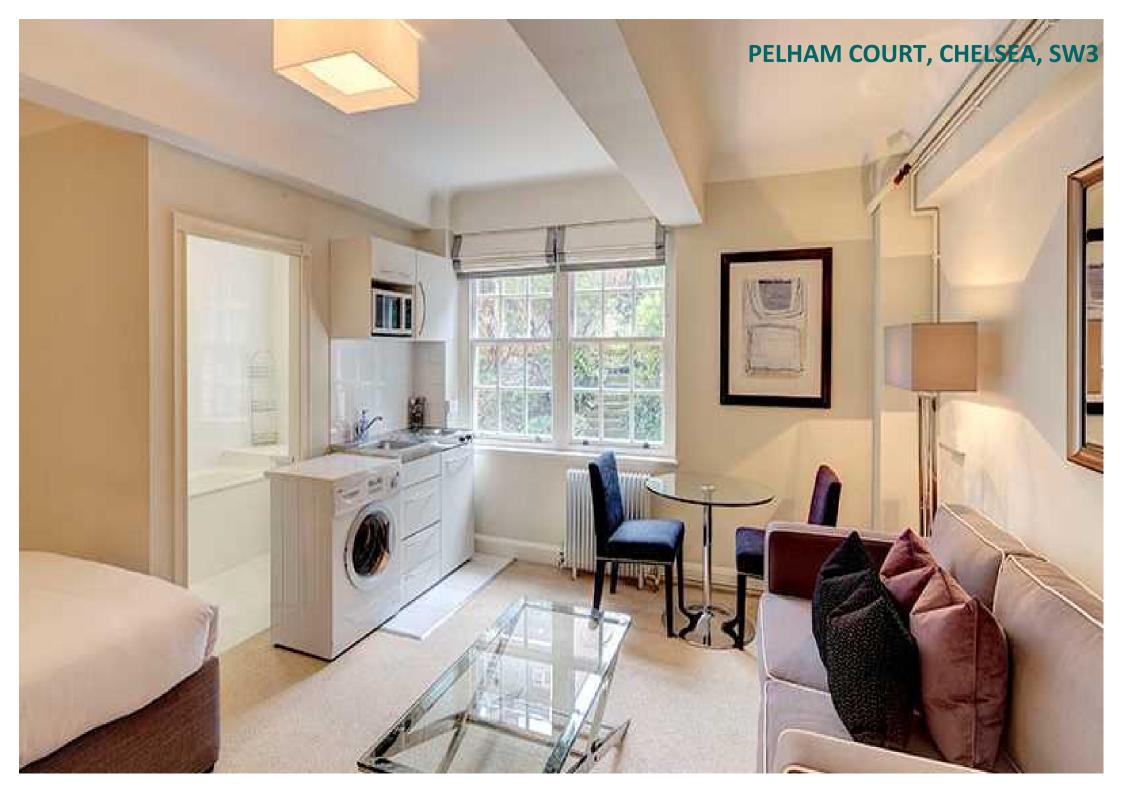

## Description

A bright and spacious lower ground floor studio apartment with beautiful views of Pelham Court gardens. Newly refurbished by interior designers, it is available furnished or unfurnished upon request. Light, airy and modern yet situated within a classic Edwardian style building that has retained its traditional period features. The studio flat is sleek and functional, with an open-plan design and an adjoining marble finished bathroom. The building also benefits from an onsite caretaker and a 24-hour emergency helpline for any maintenance issues or advice needed. The apartment is pet friendly with direct access to the peaceful communal gardens at the rear of the building.

# PELHAM COURT, CHELSEA, SW3