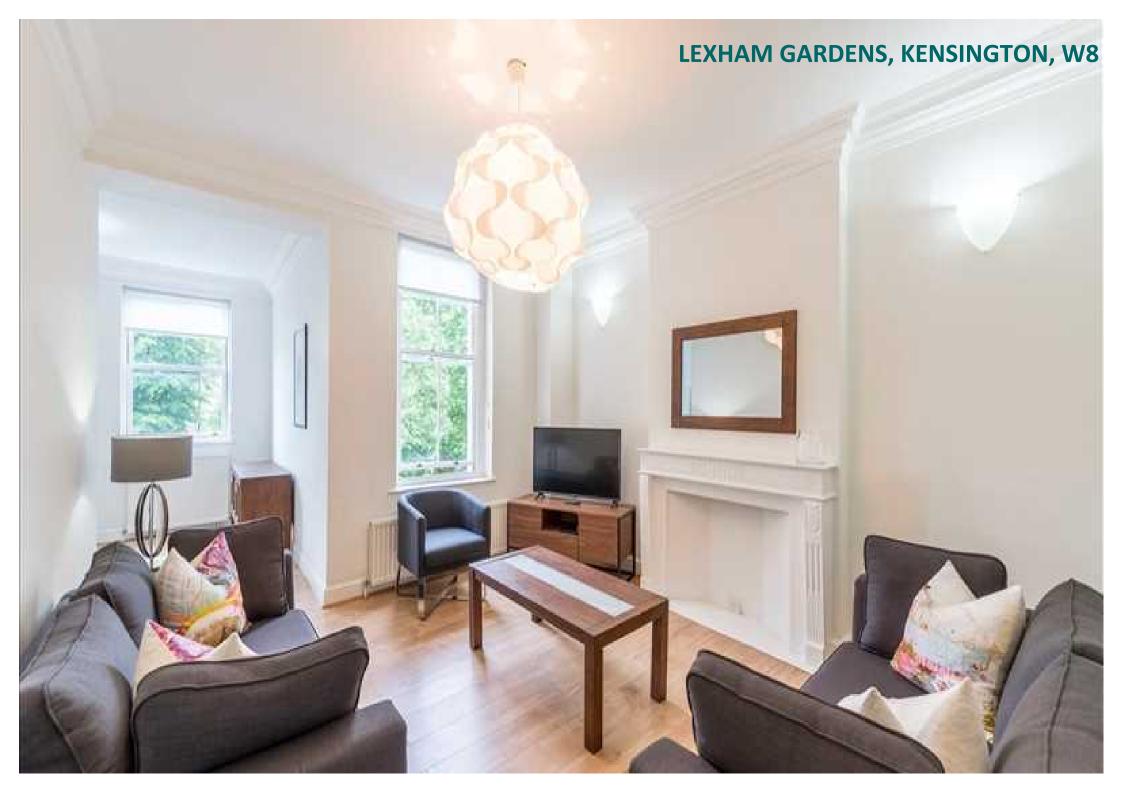

## **Description**

A fabulous two-bedroom apartment set within a white-Stucco fronted Victorian building on the 3rd floor. It comprises a large, bright reception and separate dining room with a sleek. modern kitchen fitted with beautiful high gloss worktops. Recently refurbished and decorated, this apartment benefits from light wooden flooring, plenty of storage space, and feature lighting. The two gorgeous bedrooms overlook the tranguil communal gardens and there is a separate bathroom featuring a stunning white marble design. The building itself has retained its original Victorian period features, yet with a beautifully modernised interior design. The apartment benefits from an onsite building manager and a 24-hour helpline for • Pet friendly, with a private entrance onto Lexham Gardens maintenance and emergencies. It is also pet friendly with its own private entrance onto Lexham Gardens.

# LEXHAM GARDENS, **KENSINGTON, W8**