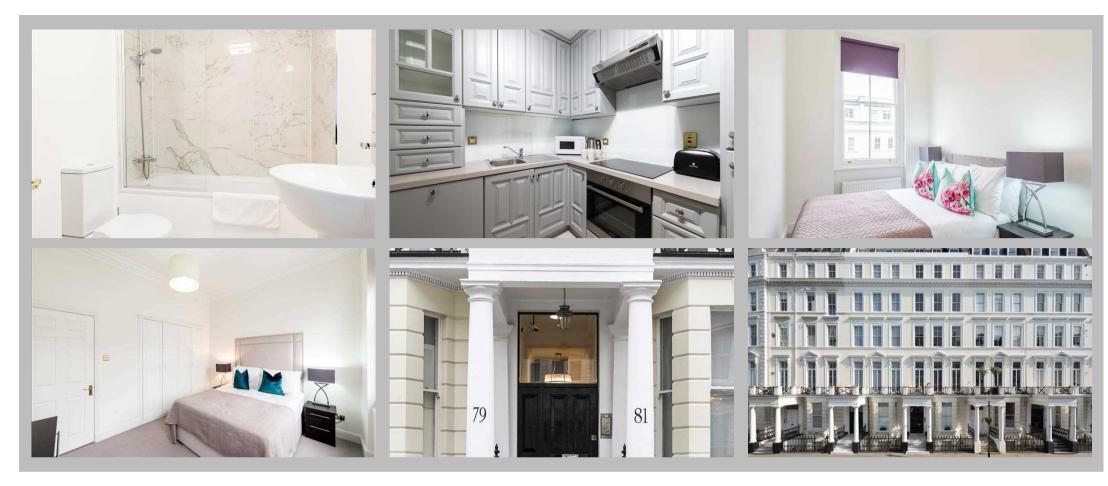

## **Description**

A fabulous two-bedroom apartment set within a white-Stucco fronted Victorian building on the 3rd floor. It comprises a large, bright reception and separate dining room with a sleek. modern kitchen fitted with beautiful high gloss worktops. Recently refurbished and decorated, this apartment benefits from light wooden flooring, plenty of storage space, and feature lighting. The two gorgeous bedrooms overlook the tranguil communal gardens and there is a separate bathroom featuring a stunning white marble design. The building itself has retained its original Victorian period features, yet with a beautifully modernised interior design. The apartment benefits from an onsite building manager and a 24-hour helpline for • Pet friendly, with a private entrance onto Lexham Gardens maintenance and emergencies. It is also pet friendly with its own private entrance onto Lexham Gardens.