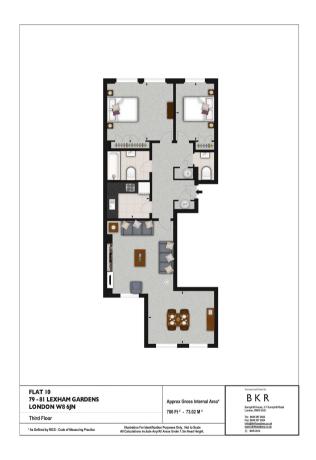

## **Description**

A fabulous two-bedroom apartment set within a white-Stucco fronted Victorian building on the 3rd floor. It comprises a large, bright reception and separate dining room with a sleek. modern kitchen fitted with beautiful high gloss worktops. Recently refurbished and decorated, this apartment benefits from light wooden flooring, plenty of storage space, and feature lighting. The two gorgeous bedrooms overlook the tranguil communal gardens and there is a separate bathroom featuring a stunning white marble design. The building itself has retained its original Victorian period features, yet with a beautifully modernised interior design. The apartment benefits from an onsite building manager and a 24-hour helpline for • Pet friendly, with a private entrance onto Lexham Gardens maintenance and emergencies. It is also pet friendly with its own private entrance onto Lexham Gardens.