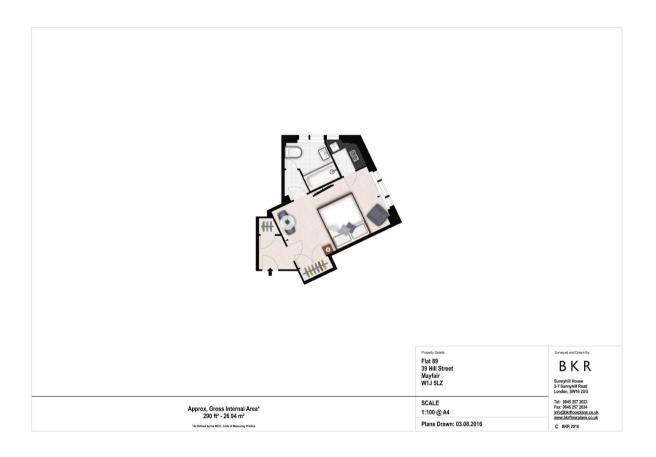

# **Key Features**

- Beautiful studio apartment
- Bright, spacious reception area with a large double bed
- Access to private communal garden
- Pet friendly, 24-hour emergency maintenance helpline
- Close to local amenities within Mayfair

# **Description**

A beautiful studio apartment situated on the 8th floor of a stunning Art Deco style building in Mayfair. It comprises a bright, spacious reception area providing plenty of light and a large double bed. There is also a stunning kitchenette and modern bathroom adjacent to the living room and the apartment is available furnished or unfurnished. The building benefits from a lift, an onsite maintenance manager and a 24-hour helpline for emergencies. It is also pet friendly with direct access to the private communal gardens.