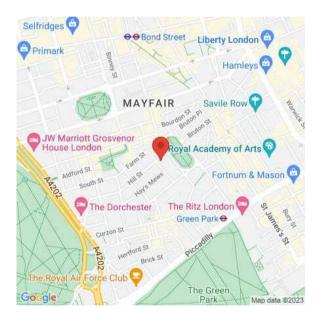

### **Situation**

It is located within the prominent area of Mayfair, near the renowned Dorchester Hotel and only a stone's throw from the green spaces of Hyde Park. Surrounded by numerous high-end shops, restaurants and auction houses, it is the perfect place to explore the many attractions central London has to offer. It is a short walk from Green Park (Piccadilly, Jubilee and Victoria lines), Bond Street (Jubilee, Central and Elizabeth lines) and Marble Arch (Central line) stations in addition to the extensive bus routes available.