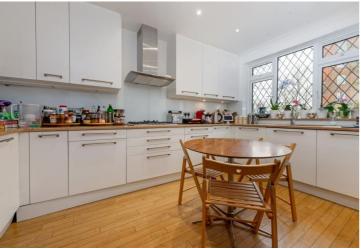

## GROVE END ROAD, NW8 £1,395pw / £6,045pm UNFURNISHED

Set in a small purpose built building superbly situated opposite St John's Wood tube station is this wonderful bright, spacious and well appointed first floor family apartment benefitting from a wonderful south facing balcony spanning the rear of the apartment and a reserved car parking space.

Principal Bedroom with En-Suite Bathroom | Two Further Bedrooms | Bathroom | Reception Room | Kitchen | Balcony | Parking