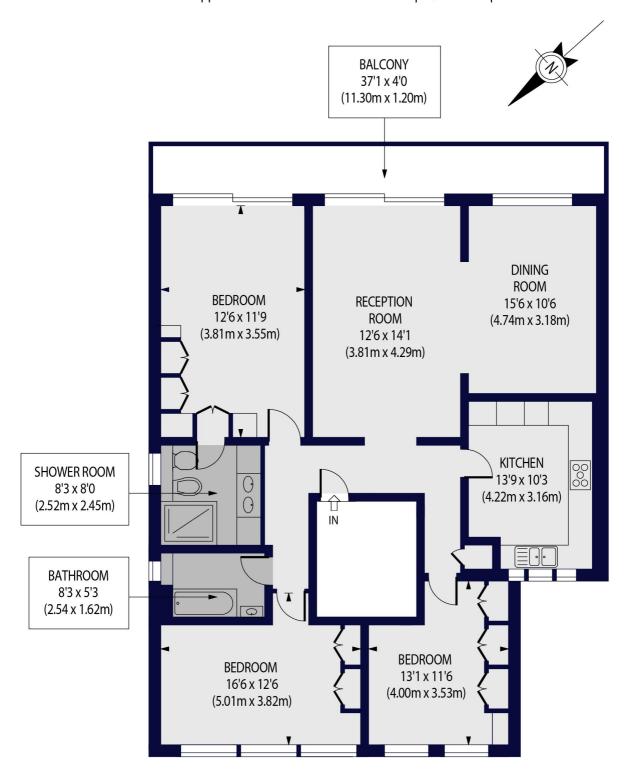

## GROVE END ROAD, NW8 9ND

Approx. Gross Internal Floor Area 1397 sq ft. / 129.78 sq.m

**FIRST FLOOR** 

For Illustration Purposes Only - Not To Scale Floor Plan by www.nogaphotostudio.com Ref: No.46825 This floor plan should be used as a general outline for guidance only. Any intending purchaser or lessee should satisfy themselves by inspection, searches, enquiries and full survey as to the correctness of each statement. Any areas, measurements or distances quoted are approximate and should not be used to value a property or be the basis of any sale or let.