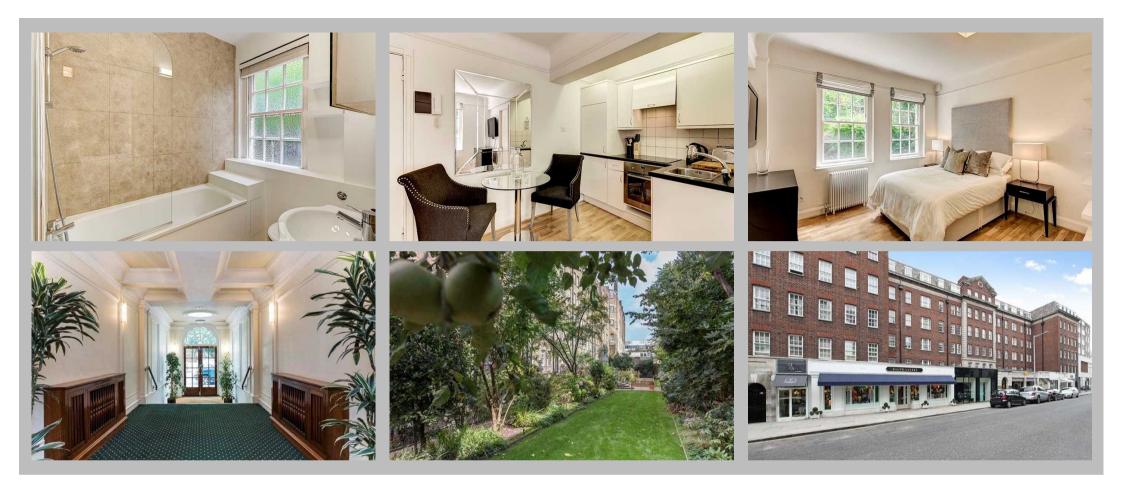

### Description

A bright and spacious lower ground floor studio apartment with beautiful views of Pelham Court gardens. Newly refurbished by interior designers, it is available furnished or unfurnished upon request. Light, airy and modern yet situated within a classic Edwardian style building that has retained its traditional period features. The studio flat is sleek and functional, with an open-plan design and an adjoining marble finished bathroom. The building also benefits from an onsite caretaker and a 24-hour emergency helpline for any maintenance issues or advice needed. The apartment is pet friendly with direct access to the peaceful communal gardens at the rear of the building.