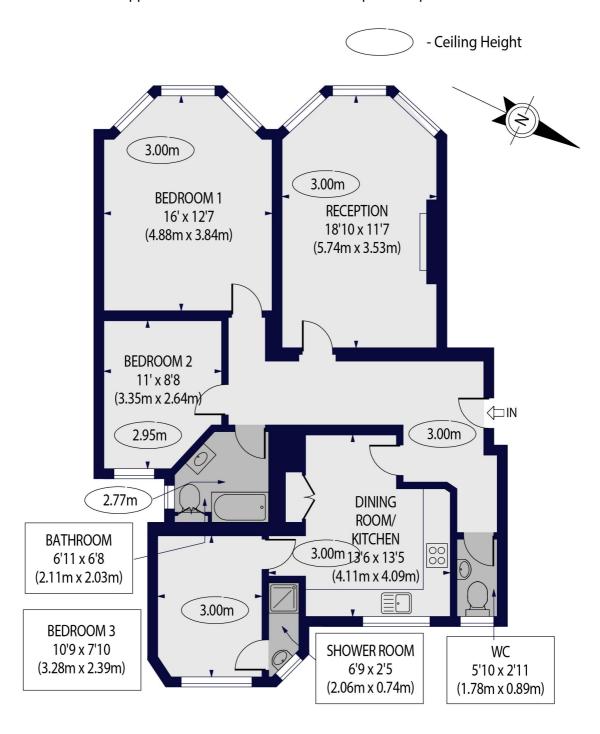

## ST. MARY'S MANSIONS, ST. MARYS TERRACE, W9 1SQ

Approx. Gross Internal Floor Area 1003 sq ft. / 93 sq.m