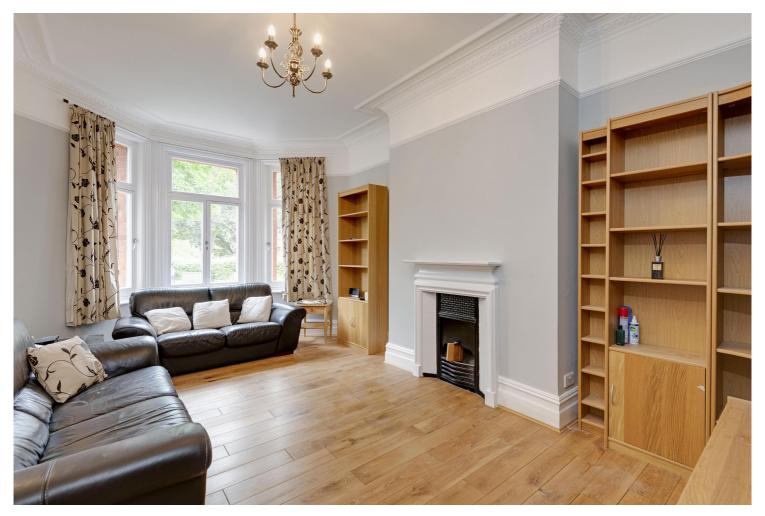

## ST MARY'S MANSIONS, W2 £795pw / £3,445pm FURNISHED OR UNFURNISHED

\*Not suitable for sharers\*

A spacious three bedroom, raised ground floor flat set within an attractive mansion block conveniently located to local amenities and Warwick Avenue underground station (Bakerloo line - 0.4 miles).

Three Bedrooms | Bathroom | Shower Room | Guest WC | Reception Room | Kitchen/Dining Room | Not Suitable For Sharers