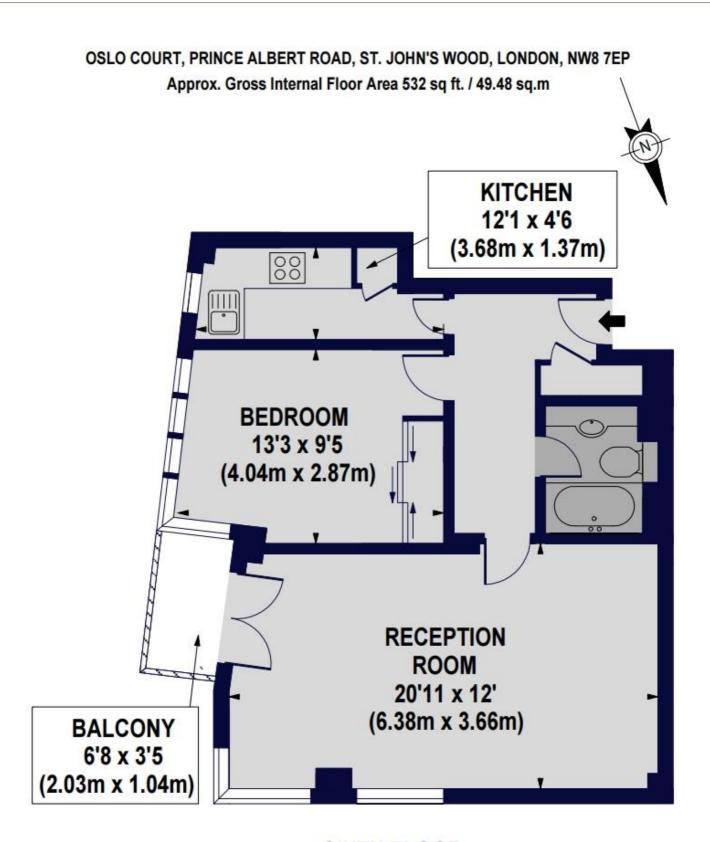

## OSLO COURT, PRINCE ALBERT ROAD, NW8 £515pw / £2,232pm FURNISHED

A wonderful top floor (sixth floor) apartment affording lovely direct south facing views over Regents Park and London's dramatic skyline. Oslo Court benefits from a passenger lift, 24/7 porterage elegant communal gardens and being well located for both St John's Wood High Street with all its chic cafes and restaurants as well as its wonderful shops and St Johns Wood Tube Station (Jubilee line) within 0.4 miles.

Bedroom | Bathroom | Reception Room | Kitchen | Passenger Lift | Porterage

SIXTH FLOOR

NB: These particulars are not an offer or contract, nor part of one. You should not rely on statements by Winkworth in the particulars or by word of mouth or in writing "information" as being factually accurate about the property, its condition or its value. Neither Winkworth nor any joint agent has any authority to make any representations about the property, and accordingly any information given is entirely without responsibility on the part of the agents, seller(s) or lessor(s). These particulars are prepared on the basis of the information supplied by our client and are a rough guide for information only. The photographs show only certain parts of the property. We are not able to check all of the information and therefore are unable to guarantee accuracy. All interested parties are therefore advised to undertake all necessary inspections and checks that they deem appropriate. Where displayed, the square footage is taken from the floor plans, which are created by an independent supplier. These measurements are approximate and included for illustrative purposes only. The measurements may vary. Winkworth does not make any representation as to the accuracy of these measurements and you should seek to verify them for yourself. Winkworth accept no liability for any loss you may suffer if you rely on these measurements. All fixtures and fittings, whether fitted or not are deemed removable by the vendor unless stated. Any reference to alterations to, or use of, any part of the property does not mean that any necessary planning, building regulations or other consent has been obtained. Amenities and appliances have not been tested.