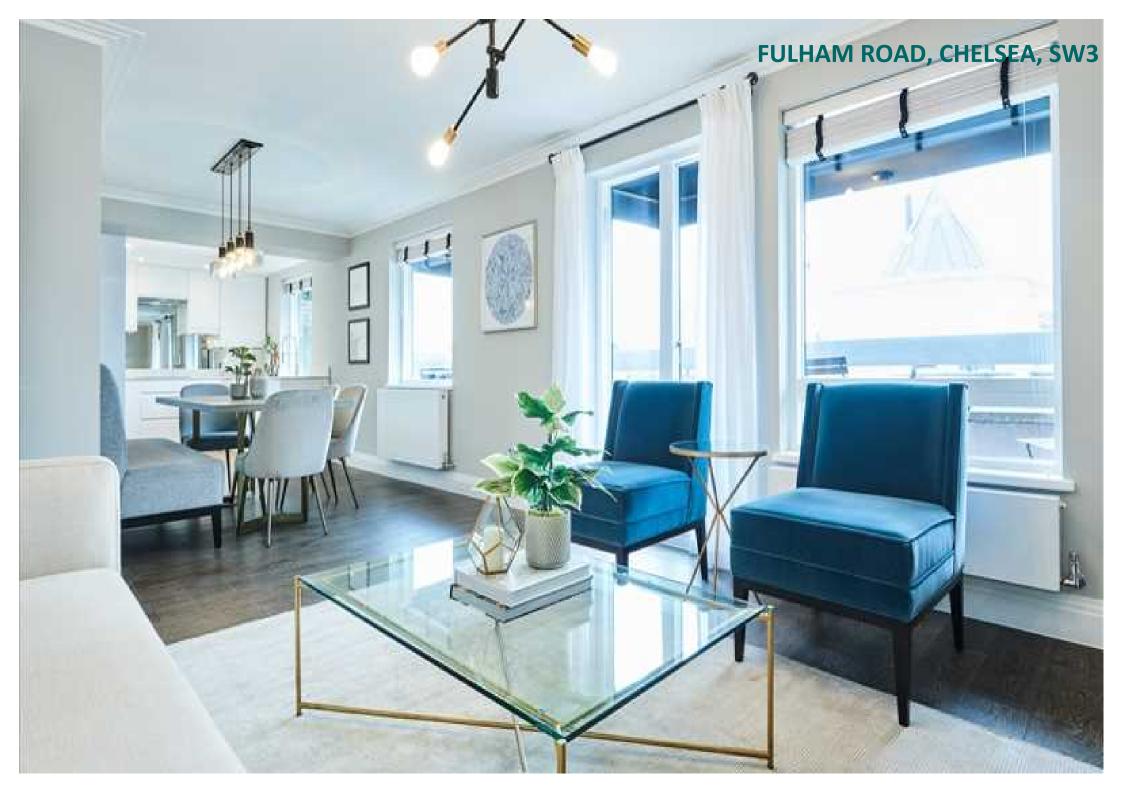

### **Description**

A stunning two-bedroom apartment, recently refurbished and interior designed to a very high standard. The open-plan reception area boasts long horizontal windows that flood the room with natural light. It is the perfect social space, with a beautiful modern kitchen adjacent to the living and dining areas, fully fitted with high spec appliances. It also comprises two sizeable double bedrooms with large wardrobes, plenty of storage space and two luxurious bathrooms. The long private balcony is directly accessible from the reception room, providing gorgeous rooftop views and a space to relax and unwind in the evening. It is available either furnished or unfurnished and the apartment is pet friendly. A lift service and secure underground parking is also provided to tenants. Set within a quiet, private portered building, this splendid apartment also benefits from an onsite building manager and a 24-hour helpline for maintenance and emergencies.