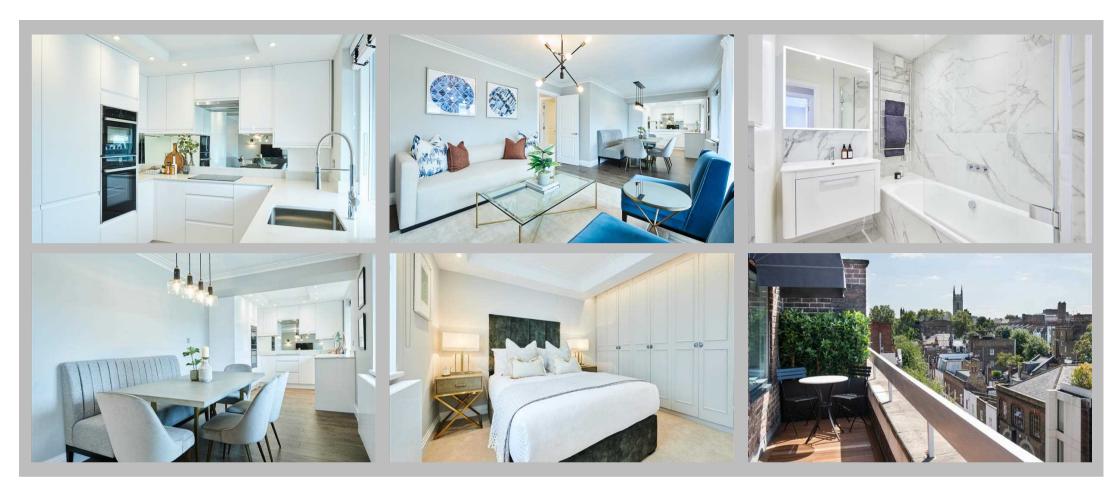

### **Description**

A stunning two-bedroom apartment, recently refurbished and interior designed to a very high standard. The open-plan reception area boasts long horizontal windows that flood the room with natural light. It is the perfect social space, with a beautiful modern kitchen adjacent to the living and dining areas, fully fitted with high spec appliances. It also comprises two sizeable double bedrooms with large wardrobes, plenty of storage space and two luxurious bathrooms. The long private balcony is directly accessible from the reception room, providing gorgeous rooftop views and a space to relax and unwind in the evening. It is available either furnished or unfurnished and the apartment is pet friendly. A lift service and secure underground parking is also provided to tenants. Set within a quiet, private portered building, this splendid apartment also benefits from an onsite building manager and a 24-hour helpline for maintenance and emergencies.