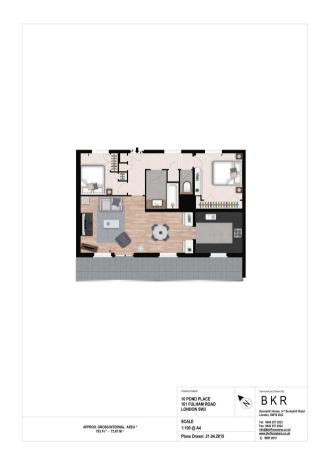

### **Description**

A stunning two-bedroom apartment, recently refurbished and interior designed to a very high standard. The open-plan reception area boasts long horizontal windows that flood the room with natural light. It is the perfect social space, with a beautiful modern kitchen adjacent to the living and dining areas, fully fitted with high spec appliances. It also comprises two sizeable double bedrooms with large wardrobes, plenty of storage space and two luxurious bathrooms. The long private balcony is directly accessible from the reception room, providing gorgeous rooftop views and a space to relax and unwind in the evening. It is available either furnished or unfurnished and the apartment is pet friendly. A lift service and secure underground parking is also provided to tenants. Set within a quiet, private portered building, this splendid apartment also benefits from an onsite building manager and a 24-hour helpline for maintenance and emergencies.