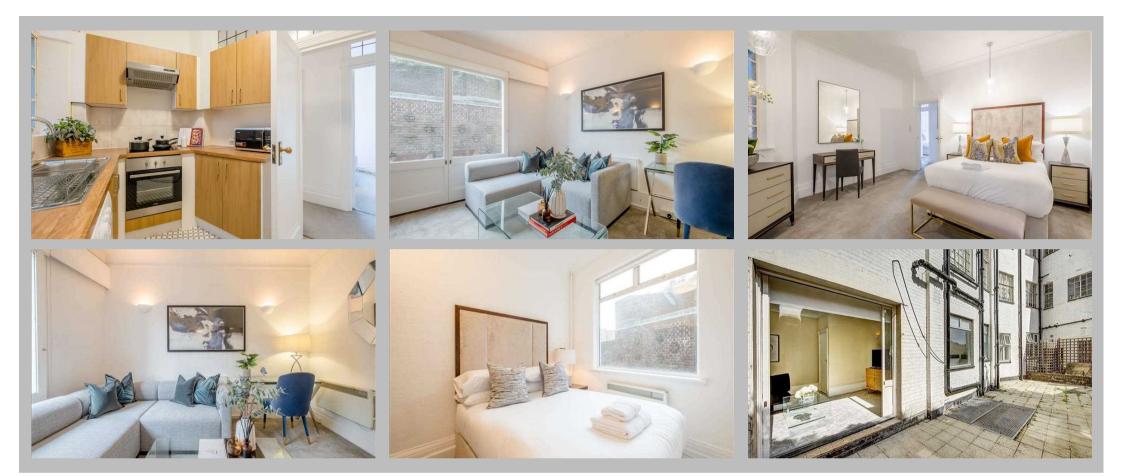

# Description

An exquisitely presented two-bedroom apartment situated on the ground floor of the prestigious Strathmore Court mansion block. It comprises a wonderfully spacious reception and dining area, interior designed to a very high standard with beautiful contemporary furnishings. It is the perfect social space, with a four-seater dining table, adjacent modern kitchen, and large doors providing direct access to the private patio from the living room. There is also a luxurious white tiled bathroom and two gorgeous double bedrooms providing plenty of light and storage space. Set within a quiet, private portered building, the apartment is pet friendly and available either furnished or unfurnished. It also benefits from a lift, an onsite building manager and a 24-hour helpline for maintenance and emergencies.