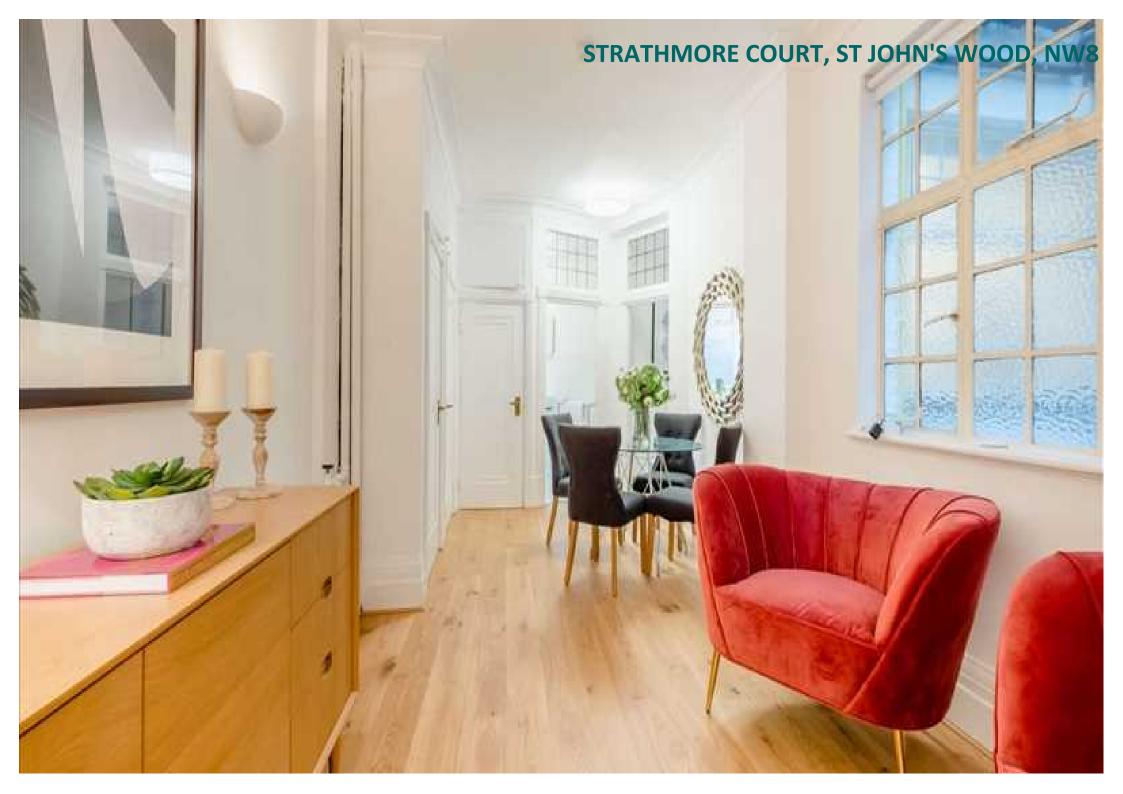

STRATHMORE COURT, ST JOHN'S WOOD, NW8

# Description

An exquisitely presented two-bedroom apartment situated on the ground floor of the prestigious Strathmore Court mansion block. It comprises a wonderfully spacious reception and dining area, interior designed to a very high standard with beautiful contemporary furnishings. It is the perfect social space, with a four-seater dining table, adjacent modern kitchen, and large doors providing direct access to the private patio from the living room. There is also a luxurious white tiled bathroom and two gorgeous double bedrooms providing plenty of light and storage space. Set within a quiet, private portered building, the apartment is pet friendly and available either furnished or unfurnished. It also benefits from a lift, an onsite building manager and a 24-hour helpline for maintenance and emergencies.