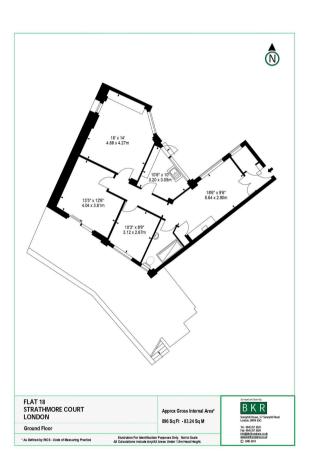

# Description

An exquisitely presented two-bedroom apartment situated on the ground floor of the prestigious Strathmore Court mansion block. It comprises a wonderfully spacious reception and dining area, interior designed to a very high standard with beautiful contemporary furnishings. It is the perfect social space, with a four-seater dining table, adjacent modern kitchen, and large doors providing direct access to the private patio from the living room. There is also a luxurious white tiled bathroom and two gorgeous double bedrooms providing plenty of light and storage space. Set within a quiet, private portered building, the apartment is pet friendly and available either furnished or unfurnished. It also benefits from a lift, an onsite building manager and a 24-hour helpline for maintenance and emergencies.