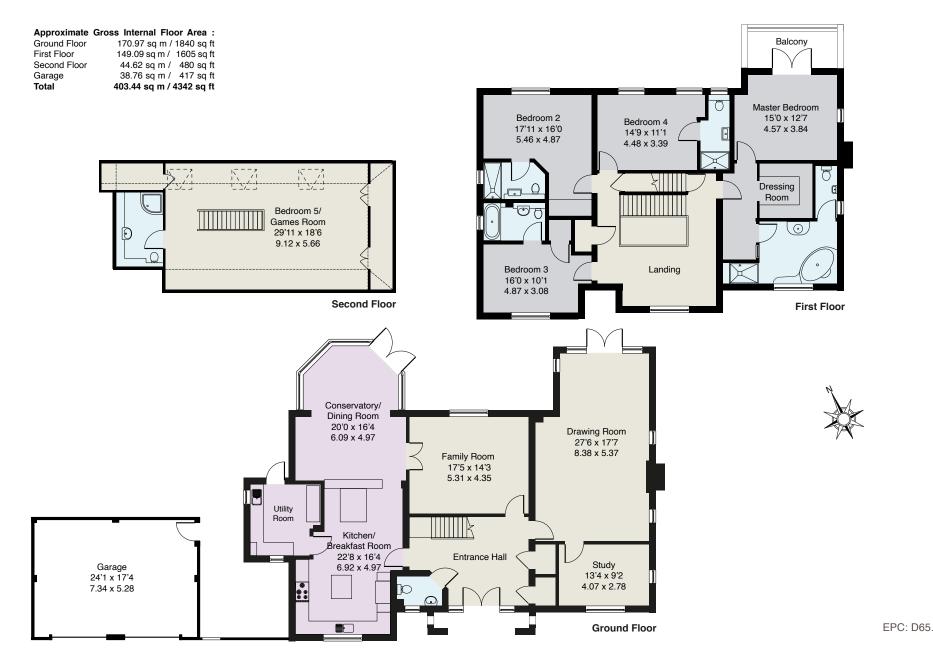

## Bellbird House

Silwood Close • Ascot • Berkshire • SL5 7DX

£2,500,000 Freehold

An attractive and excellently presented gated five bedroom family home offering excellent accommodation over three floors, enjoying a private & mature plot of almost half an acre.

- EXCELLENT LIVING SPACE
- FOUR FIRST FLOOR BEDROOM SUITES
- PRIVATE GARDENS, 0.477 ACRE PLOT
- LONDON WATERLOO FROM 56 MINS
- FOUR RECEPTION ROOMS
- TOP FLOOR GAMES ROOM/FIFTH BEDROOM SUITE
- ASCOT CENTRE & STATION WITHIN 2/3 OF A MILE
- COUNCIL TAX BAND H

RECEPTION HALL · CLOAKROOM, STUDY · DRAWING ROOM · FAMILY ROOM · KITCHEN/
BREAKFAST ROOM · CONSERVATORY/DINING ROOM · UTILITY ROOM · IMPRESSIVE MASTER
BEDROOM SUITE · THREE FURTHER BEDROOM SUITES · TOP FLOOR FIFTH BEDROOM/GAMES
ROOM WITH EN SUITE SHOWER · DETACHED DOUBLE GARAGE · LARGE MATURE GARDENS

## Description

Bellbird House was individually designed & built in 2002 to a superb standard including all concrete floors with underfloor gas central heating, to provide very spacious, well planned accommodation which is equally suited for modern family living and entertaining; the current owners have altered and enhanced the interior to create a truly excellent home, which enjoys a high degree of privacy on a generous plot which we have measured at 0.477 acres. The location is also ideal, Silwood Close being a quiet, no through road yet within an easy walk of Ascot High Street and Rail Station.