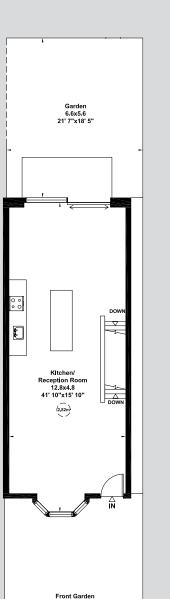

## FINISHED TO A VERY HIGH STANDARD, THE PROPERTY OFFERS WELL CONFIGURED ACCOMMODATION OVER FOUR FLOORS.

The ground floor comprises a spacious kitchen/ dining room looking on to the garden with a sitting area to the front. The first floor is predominantly given over to the master bedroom suite with large dressing area leading to the bathroom.

The second floor has two bedrooms, each with an en suite bathroom or shower room. On the lower ground floor level is a spacious reception room with excellent ceiling height, a fourth bedroom suite, a large utility room and a guest cloakroom. The paved garden is accessed from the kitchen/ dining area through floor to ceiling sliding glass doors. There is also a secure parking space to the rear that is accessed from the garden.

Lower Ground Floor

APPROXIMATE GROSS INTERNAL AREA 237 sq m / 2,552 sq ft

**First Floor** 

(2.73m)

Viewing: Strictly by appointment with Savills and Bective Leslie Marsh.

TERMS Freehold Local Authority: City of Westminster

02072214805 205 WESTBOURNE GROVE LONDON WI12SB NOTTINGHILL®BECTIVE.CO.UK

WWW.BECTIVE.CO.UK

**Ground Floor**