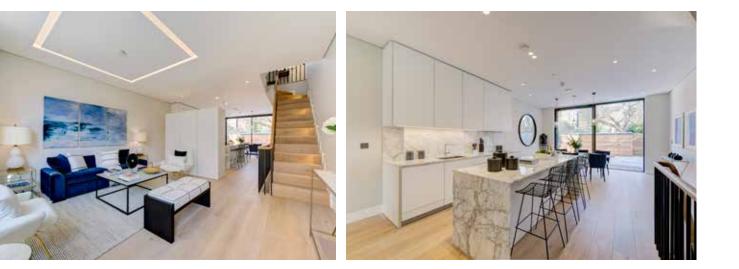

## FINISHED TO A VERY HIGH STANDARD, THE PROPERTY OFFERS WELL CONFIGURED ACCOMMODATION OVER FOUR FLOORS.

The ground floor comprises a spacious kitchen/ dining room looking on to the garden with a sitting area to the front. The first floor is predominantly given over to the master bedroom suite with large dressing area leading to the bathroom.

The second floor has two bedrooms, each with an en suite bathroom or shower room. On the lower ground floor level is a spacious reception room with excellent ceiling height, a fourth bedroom suite, a large utility room and a guest cloakroom. The paved garden is accessed from the kitchen/ dining area through floor to ceiling sliding glass doors. There is also a secure parking space to the rear that is accessed from the garden.