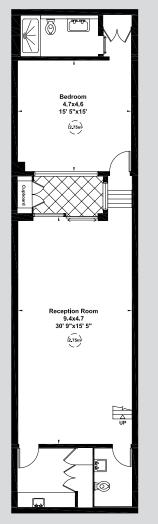

The second floor has two bedrooms, each with an en suite bathroom or shower room. On the lower ground floor level is a spacious reception room with excellent ceiling height, a fourth bedroom suite, a large utility room and a guest cloakroom. The paved garden is accessed from the kitchen/ dining area through floor to ceiling sliding glass doors. There is also a secure parking space to the rear that is accessed from the garden.

Lower Ground Floor

APPROXIMATE GROSS INTERNAL AREA 237 sq m / 2,552 sq ft

**First Floor** 

(2.73m)

Viewing: Strictly by appointment with Savills and Bective Leslie Marsh.

TERMS Freehold Local Authority: City of Westminster

02072214805 205 WESTBOURNE GROVE LONDON WI12SB NOTTINGHILL®BECTIVE.CO.UK

WWW.BECTIVE.CO.UK

**Ground Floor**