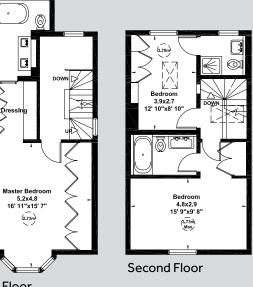

## FINISHED TO A VERY HIGH STANDARD, THE PROPERTY OFFERS WELL CONFIGURED ACCOMMODATION OVER FOUR FLOORS.

The ground floor comprises a spacious kitchen/ dining room looking on to the garden with a sitting area to the front. The first floor is predominantly given over to the master bedroom suite with large dressing area leading to the bathroom.

The second floor has two bedrooms, each with an en suite bathroom or shower room. On the lower ground floor level is a spacious reception room with excellent ceiling height, a fourth bedroom suite, a large utility room and a guest cloakroom. The paved garden is accessed from the kitchen/ dining area through floor to ceiling sliding glass doors. There is also a secure parking space to the rear that is accessed from the garden.

Lower Ground Floor

APPROXIMATE GROSS INTERNAL AREA 237 sq m / 2,552 sq ft

**First Floor** 

(2.73m)

Viewing: Strictly by appointment with Savills and Bective Leslie Marsh.