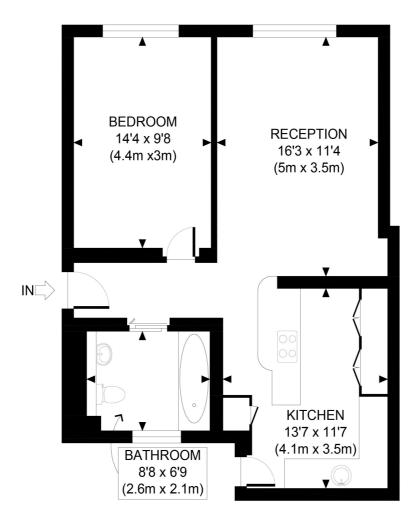

Share Of Freehold (999 Years) | Double Bedroom | Bathroom | Reception Room | Kitchen/Breakfast Bar | Communal Gardens | Underfloor Heating | Parking Space Available To Rent

GROUND FLOOR GROSS INTERNAL FLOOR AREA 620 SQ FT

## APPROX. GROSS INTERNAL FLOOR AREA 620 SQ FT / 58 SQM

Disclaimer: Floor plan measurements are approximate and are for illustrative purposes only. While we do not doubt the floor plan accuracy and completeness, you or your advisors should conduct a careful, independent investigation of the property in respect of monetary valuation

|      | Knoll House |
|------|-------------|
| date | 19/10/21    |
|      | photoplan 👪 |

Tenure: Share of Freehold

**Term**: 31/10/2016 to 08/11/2196 **NOTES**:

Service Charge: Approx. £1,500 per annum