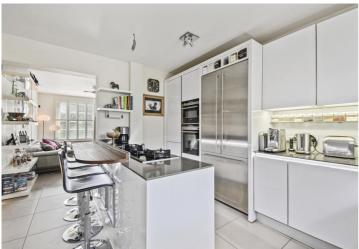

## KNOLL HOUSE, NW8 £625,000 PRINCIPAL AGENT Subject to contract

A stunning, recently refurbished 620 sq. ft. one double bedroom apartment which must be seen to be appreciated. The flat which has been stylishly remodelled consists of one double bedroom, a reception room that flows through into a semi open-plan kitchen, which is big enough to house a large American fridge freezer and a breakfast bar; a family bathroom and benefits from underfloor heating throughout. Knoll House is located just off Carlton Hill close to the junction with Hamilton Terrace.

Share Of Freehold (999 Years) | Double Bedroom | Bathroom | Reception Room | Kitchen/Breakfast Bar | Communal Gardens | Underfloor Heating | Parking Space Available To Rent

GROUND FLOOR GROSS INTERNAL FLOOR AREA 620 SQ FT