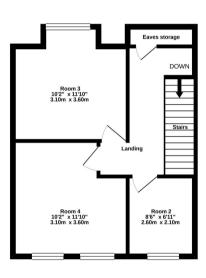

VIDEO VIEWING AVAILABLE \*Available with Zero Deposit Guarantee\* Student and sharers welcome! Just rennovated, this modern three double bedroom, one single bedroom, furnished apartment is situated just off the Uxbridge road, allowing for easy access into Uxbridge Town Centre, Hayes and Hillingdon and many transport links. The benefits include modern interiors, gas central heating, double glazing, fully furnished and available now. The accommodation comprises an entrance hall with a staircase leading to the first floor, here is a large reception room, modern fitted kitchen, modern fitted bathroom and one double bedroom, to the second floor there are two double bedrooms and a single bedroom. Marlborough parade is situated just off the Uxbridge road with good transport links to Uxbridge Town centre's array of ammenities, tube station and shopping centres as well as Hayes. Further Details; Local authority: London Borough of HillingdonCouncil Tax: £1,515.01 (Band D)

1ST FLOOR 514 sq.ft. (47.7 sq.m.) approx. 2ND FLOOR 435 sq.ft. (40.4 sq.m.) approx. GROUND FLOOR 50 sq.ft. (4.6 sq.m.) approx.

TOTAL FLOOR AREA: 998 sq.ft. (92.7 sq.m.) approx.

Whist every attempt has been made to ensure the accuracy of the floorplan contained here, measurements of doors, windows, crosms and my other times are approximate and no responsibility in taken for any error, omission or mis-statement. This plan is for illustrative purposes only and should be used as such by any prospective purchaser. The service, systems and appliances shown have not been tested and no guarantee as to their operability or efficiency can be given.