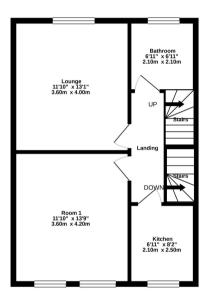

1ST FLOOR 514 sq.ft. (47.7 sq.m.) approx. 2ND FLOOR 435 sq.ft. (40.4 sq.m.) approx. GROUND FLOOR 50 sq.ft. (4.6 sq.m.) approx.

TOTAL FLOOR AREA: 998 sq.ft. (92.7 sq.m.) approx.

Whist every attempt has been made to ensure the accuracy of the floorplan contained here, measurements of doors, windows, crosms and my other times are approximate and no responsibility in taken for any error, omission or mis-statement. This plan is for illustrative purposes only and should be used as such by any prospective purchaser. The service, systems and appliances shown have not been tested and no guarantee as to their operability or efficiency can be given.