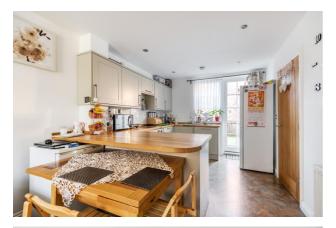

#### LIVING ROOM / KITCHEN 23'8 x 9'10

A very spacious open plan kitchen and living space. The kitchen has fitted wall and base units with work surfaces over, single drainer sink unit, electric oven with extractor hood over, dishwasher, fridge, freezer and space for a washing machine. This is a great size kitchen as it has its own island with a UPVC door leading into the garden.