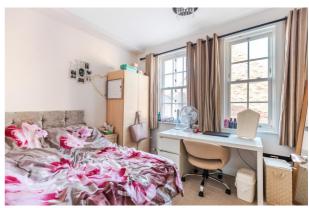

## FIRST FLOOR SECOND BEDROOM 13'3 X 8'10

Double bedroom with two double-glazed windows and a central heating radiator.

#### 8'10 x 6'4

Double bedroom with one double-glazed window and a central heating radiator.