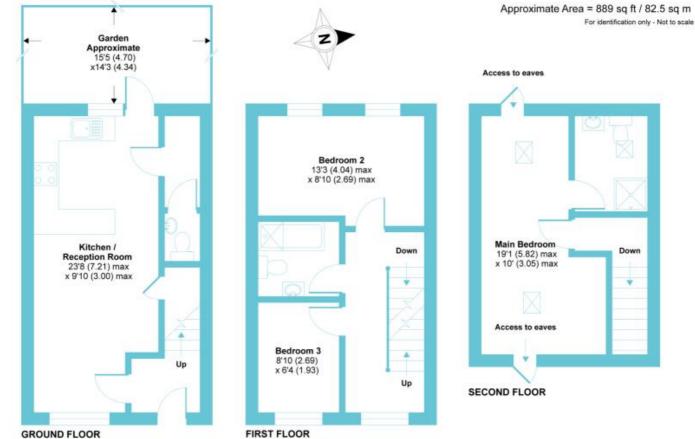

#### LIVING ROOM / KITCHEN 23'8 x 9'10

A very spacious open plan kitchen and living space. The kitchen has fitted wall and base units with work surfaces over, single drainer sink unit, electric oven with extractor hood over, dishwasher, fridge, freezer and space for a washing machine. This is a great size kitchen as it has its own island with a UPVC door leading into the garden.

## FIRST FLOOR SECOND BEDROOM 13'3 X 8'10

Double bedroom with two double-glazed windows and a central heating radiator.

#### THIRD BEDROOM

#### 8'10 x 6'4

Double bedroom with one double-glazed window and a central heating radiator.

## GARDEN APPROX

**15'5 X 14'3** Lovely enclosed garden and patio area.