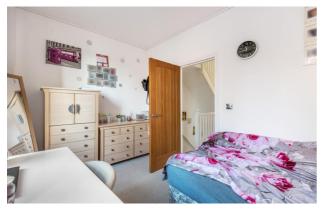

## FIRST FLOOR SECOND BEDROOM 13'3 X 8'10

Double bedroom with two double-glazed windows and a central heating radiator.

#### 8'10 x 6'4

Double bedroom with one double-glazed window and a central heating radiator.