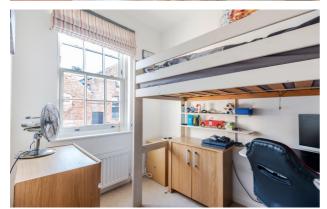

## FIRST FLOOR SECOND BEDROOM 13'3 X 8'10

Double bedroom with two double-glazed windows and a central heating radiator.

#### 8'10 x 6'4

Double bedroom with one double-glazed window and a central heating radiator.