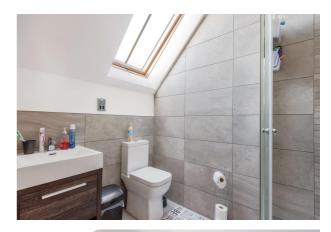

#### ENSUITE

White three-piece suit comprising of a walk in shower, low level WC, wash hand basin, vanity unit and a central heating radiator.