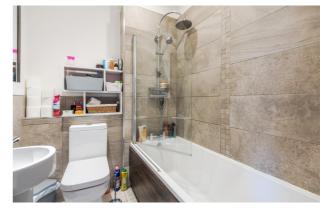

#### HOUSE BATHROOM

White three-piece suit comprising panelled bath with a shower over the top, low-level WC, wash hand basin, vanity unit and a central heating radiator.