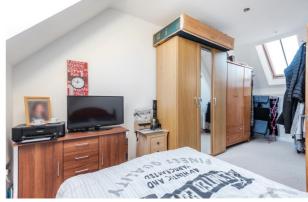

## MASTER BEDROOM

19'1 X 10'

Huge master bedroom with Velux windows looking over the Minster with an attached ensuite.