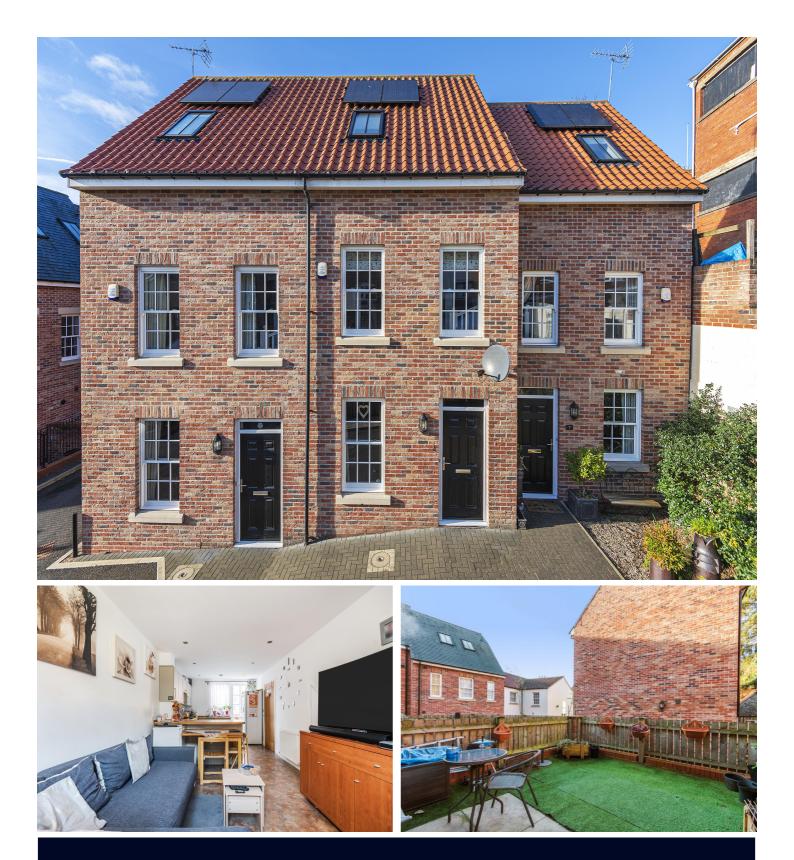

CATHEDRAL COURT, RIPON, HG4 1BF £260,000

3 Bedroom House EPC Rating: B

# LINLEY& SIMPSON

Linley and Simpson would like to offer this fantastic THREE BEDROOM mid-terraced house within walking distance of Ripon City Centre. This property offers three double bedrooms, gas central heating and double-glazing throughout. To the ground floor, there is an entrance porch, living room / kitchen area as well as a downstairs WC. To the first floor are two double bedrooms with a house bathroom. Leading up to the second floor is the main double bedroom with an attached ensuite. This property also benefits from a lovely garden and its own allocated parking space, which is highly attractive in the centre of Ripon.