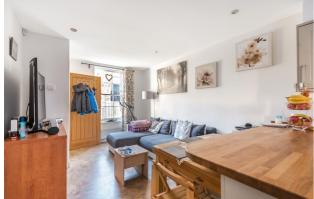

#### LIVING ROOM / KITCHEN 23'8 x 9'10

A very spacious open plan kitchen and living space. The kitchen has fitted wall and base units with work surfaces over, single drainer sink unit, electric oven with extractor hood over, dishwasher, fridge, freezer and space for a washing machine. This is a great size kitchen as it has its own island with a UPVC door leading into the garden.