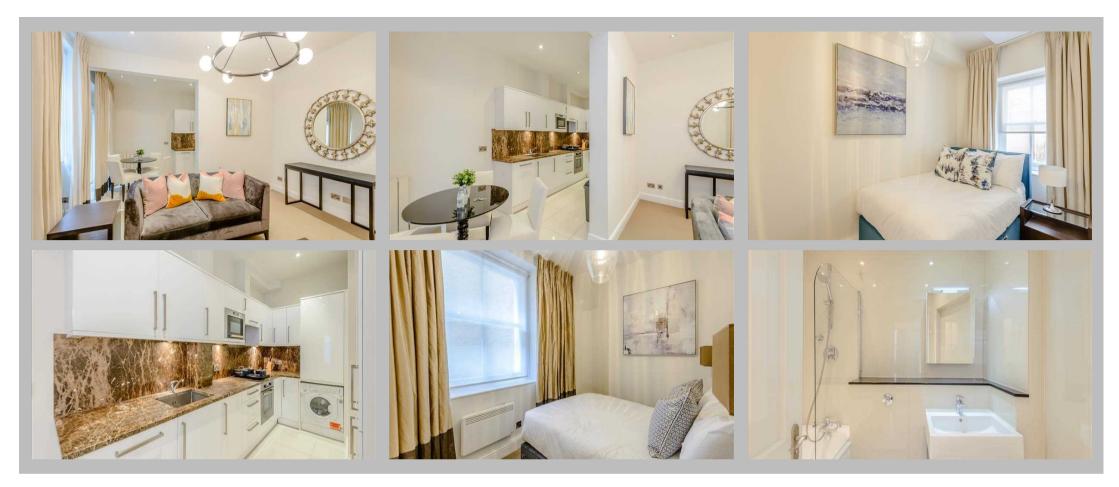

# **Description**

A stunning two-bedroom apartment set within a classic red-brick building with Victorian period features. It comprises a spacious reception with large floor-to-ceiling windows that flood the room with natural light, and a bright modern kitchen and dining area. It is newly decorated, with gorgeous cream curtains, carpeted floors and white tiling. The two bedrooms are interior designed with plenty of light and space and the bathroom features a luxurious bath. This fabulous apartment is pet friendly, has ample storage space and is available furnished or unfurnished. It also benefits from an onsite building manager and a 24-hour helpline for maintenance and emergencies.