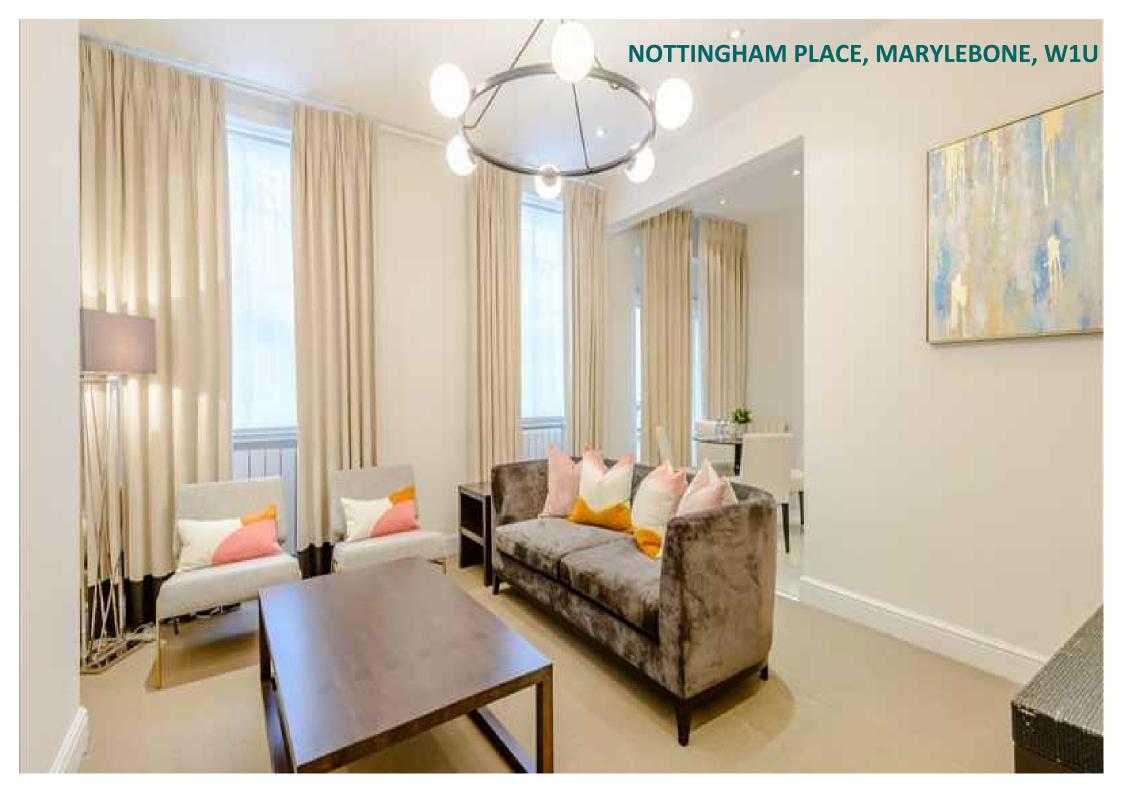

# **Description**

A stunning two-bedroom apartment set within a classic red-brick building with Victorian period features. It comprises a spacious reception with large floor-to-ceiling windows that flood the room with natural light, and a bright modern kitchen and dining area. It is newly decorated, with gorgeous cream curtains, carpeted floors and white tiling. The two bedrooms are interior designed with plenty of light and space and the bathroom features a luxurious bath. This fabulous apartment is pet friendly, has ample storage space and is available furnished or unfurnished. It also benefits from an onsite building manager and a 24-hour helpline for maintenance and emergencies.