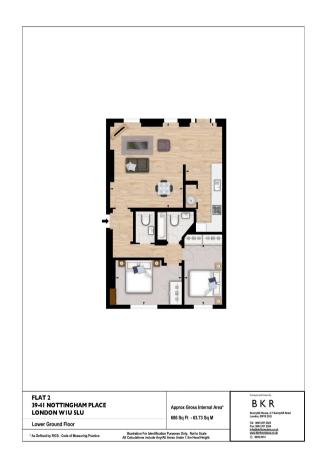

# **Description**

A stunning two-bedroom apartment set within a classic red-brick building with Victorian period features. It comprises a spacious reception with large floor-to-ceiling windows that flood the room with natural light, and a bright modern kitchen and dining area. It is newly decorated, with gorgeous cream curtains, carpeted floors and white tiling. The two bedrooms are interior designed with plenty of light and space and the bathroom features a luxurious bath. This fabulous apartment is pet friendly, has ample storage space and is available furnished or unfurnished. It also benefits from an onsite building manager and a 24-hour helpline for maintenance and emergencies.