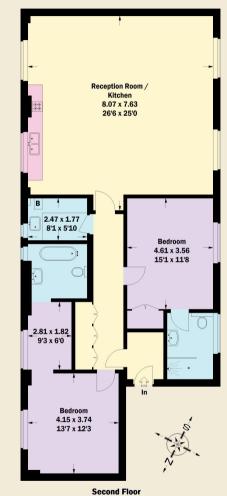

## **Stanley Gardens**

ACTON, W3

An awesome two bedroom warehouse apartment on the second floor of the historic Stanley House Studios development.

\*\*\* 50% SOLD \*\*\* Accessed via an impressive entrance hallway decorated with original musical memorabilia and with lift access, this incredible 1,399 sqft loft style apartment contains two large double bedrooms both with en-suite bathrooms plus a dressing room off the master, a separate utility room with guest wc and the most incredible reception room with open plan kitchen. The apartment covers the width of the building giving the reception room an amazingly bright duel aspect, and has been finished with a mix of original light industrial and vintage fittings including; crittall windows, hardwood flooring, factory style lighting and oversized reclaimed doors.

## Stanley House Studios, W3

Approximate Gross Internal Area 130 sq m / 1399 sq ft

t every attempt has been made to ensure the accuracy of the floor plan, measurements are approximate and not to to guarantee is given on the total square footage of the property quoted on the plan. Figures given are for guidance. Plan is for flitustration purposes only, not to be used for valuations.