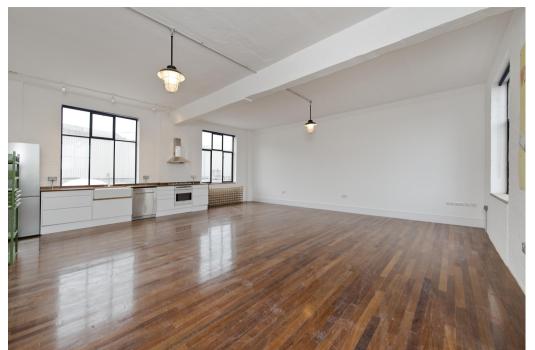

## **Stanley Gardens**

ACTON, W3

An awesome two bedroom warehouse apartment on the second floor of the historic Stanley House Studios development.

\*\*\* 50% SOLD \*\*\* Accessed via an impressive entrance hallway decorated with original musical memorabilia and with lift access, this incredible 1,399 sqft loft style apartment contains two large double bedrooms both with en-suite bathrooms plus a dressing room off the master, a separate utility room with guest wc and the most incredible reception room with open plan kitchen. The apartment covers the width of the building giving the reception room an amazingly bright duel aspect, and has been finished with a mix of original light industrial and vintage fittings including; crittall windows, hardwood flooring, factory style lighting and oversized reclaimed doors.