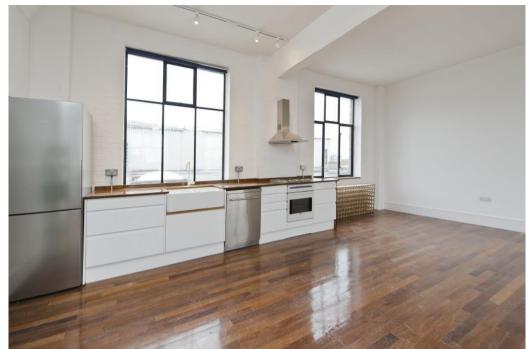

## **Stanley Gardens**

ACTON, W3

An awesome two bedroom warehouse apartment on the second floor of the historic Stanley House Studios development.

\*\*\* 50% SOLD \*\*\* Accessed via an impressive entrance hallway decorated with original musical memorabilia and with lift access, this incredible 1,399 sqft loft style apartment contains two large double bedrooms both with en-suite bathrooms plus a dressing room off the master, a separate utility room with guest wc and the most incredible reception room with open plan kitchen. The apartment covers the width of the building giving the reception room an amazingly bright duel aspect, and has been finished with a mix of original light industrial and vintage fittings including; crittall windows, hardwood flooring, factory style lighting and oversized reclaimed doors.