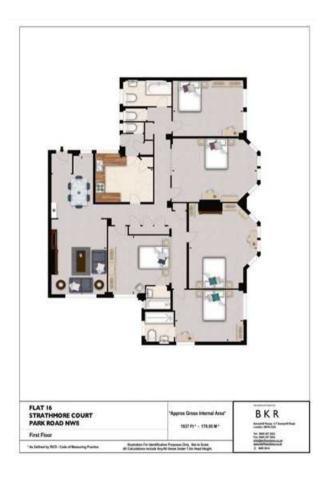

## Description

A sophisticated five-bedroom apartment situated on the 1st floor of the prestigious Strathmore Court mansion block. It comprises a fabulously large reception area, interior designed to a very high standard with beautiful contemporary furnishings. It is the perfect social space, with an adjoining living and dining area complete with a six-seater dining table and surrounded by wonderful views of Regent's Park. The five gorgeous double bedrooms feature built-in wardrobes, desks, ample storage space, two luxurious ensuites and two separate family bathrooms. Set within a quiet, private portered building, the apartment is pet friendly and available either furnished or unfurnished. It also benefits from a lift, an onsite building manager and a 24-hour helpline for maintenance and emergencies.