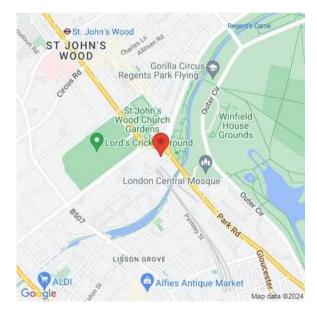

### Situation

It is located in the affluent area of St John's Wood, close to plenty of shops, restaurants and local amenities. The travel links are extensive, with St John's Wood tube station (Jubilee line) just a short walk away, as well as Marylebone (Bakerloo line) and Baker Street (Jubilee, Metropolitan, Bakerloo, Circle and Hammersmith & City lines). The apartment is only a stone's throw from the historic Regent's Park with attractions such as London Zoo and the beautiful Primrose Hill close by.