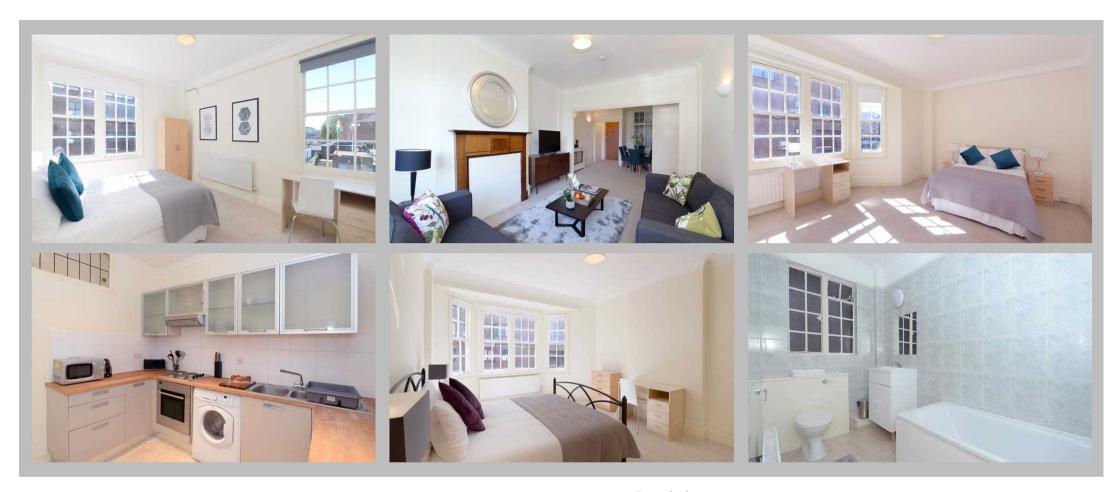

## Description

A sophisticated five-bedroom apartment situated on the 1st floor of the prestigious Strathmore Court mansion block. It comprises a fabulously large reception area, interior designed to a very high standard with beautiful contemporary furnishings. It is the perfect social space, with an adjoining living and dining area complete with a six-seater dining table and surrounded by wonderful views of Regent's Park. The five gorgeous double bedrooms feature built-in wardrobes, desks, ample storage space, two luxurious ensuites and two separate family bathrooms. Set within a quiet, private portered building, the apartment is pet friendly and available either furnished or unfurnished. It also benefits from a lift, an onsite building manager and a 24-hour helpline for maintenance and emergencies.