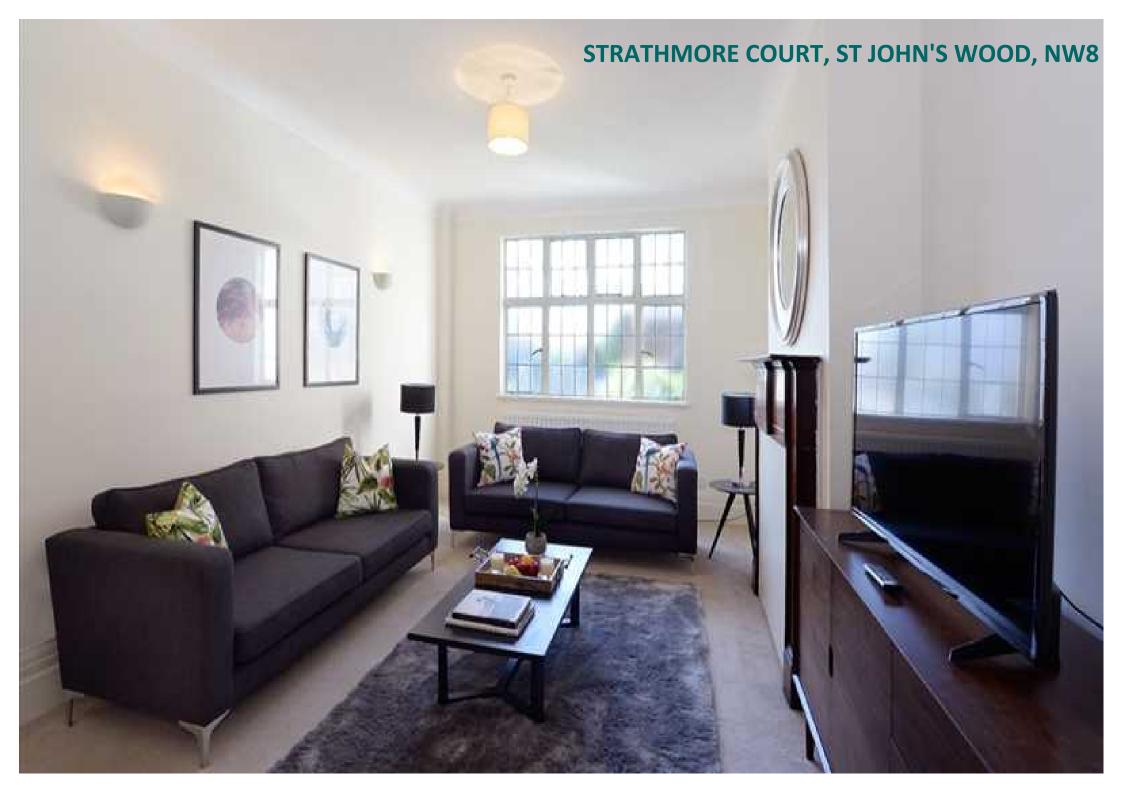

# STRATHMORE COURT, ST JOHN'S WOOD, NW8

## Description

A sophisticated five-bedroom apartment situated on the 1st floor of the prestigious Strathmore Court mansion block. It comprises a fabulously large reception area, interior designed to a very high standard with beautiful contemporary furnishings. It is the perfect social space, with an adjoining living and dining area complete with a six-seater dining table and surrounded by wonderful views of Regent's Park. The five gorgeous double bedrooms feature built-in wardrobes, desks, ample storage space, two luxurious ensuites and two separate family bathrooms. Set within a quiet, private portered building, the apartment is pet friendly and available either furnished or unfurnished. It also benefits from a lift, an onsite building manager and a 24-hour helpline for maintenance and emergencies.