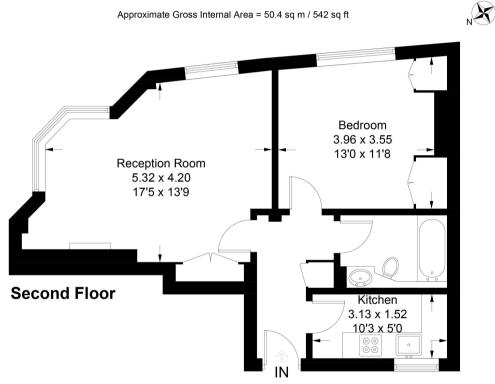

#### Description

A stunning, newly refurbished one-bedroom apartment set on the second floor of this purpose-built building ideally positioned on the corner of Gilston Road and Fulham Road in a Prime Chelsea area. The property is exquisitely finished throughout and benefits from plenty of natural light. It comprises a light and airy, south-facing reception room with dedicated dining corner and solid wood floors, separate fully-fitted kitchen, spacious double bedroom with fitted wardrobes, and a modern family bathroom. The property also benefits from access to the lovely communal balcony set on the first floor of the building.

Illustration for identification purposes only, measurements are approximate, not to scale. © M2 Property Limited (ID986430)