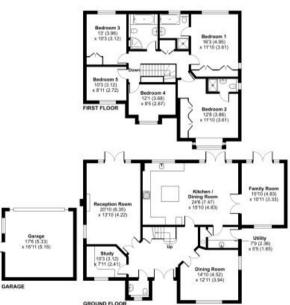

The Spinney, Ascot, SL5 Approximate Area = 2806 sq ft / 260.6 sq m (includes garage) Prrioritization oty - Nat to scale

6 Station Approach Virginia Water Surrey GU25 4DL 01344 845050 www.buckinghams.com lettings@buckinghams.com