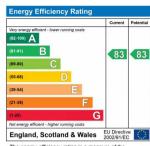

The energy efficiency rating is a measure of the overall efficiency of a home. The higher the rating the more energy efficient the home is and the lower the fuel bills will be.

Illustration for identification purposes only, measurements are approximate, not to scale.