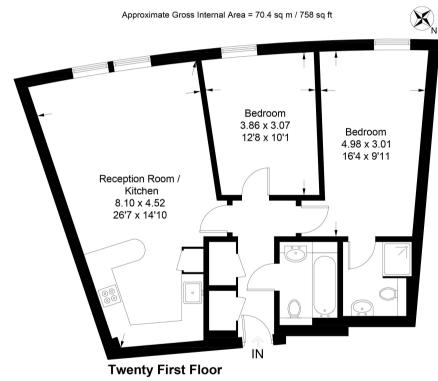

## **Description**

A superb and exquisitely finished two bed two bath apartment set on the 21st floor of this sought-after and secure residential development located by the beautiful King George's Park in Wandsworth. The property offers spectacular far reaching views across Wandsworth and King George's Park and boasts excellent living space and plenty of natural light throughout. It comprises a spacious open plan reception room with contemporary fully-fitted kitchen boasting high-spec integrated appliances, two large double bedrooms, one of which with ensuite shower room, separate modern family bathroom and two good-sized storage cupboards in the entrance hall. The flat also benefits from access to the landscaped communal roof terrace with stunning views over the City of London, concierge service, secure video door entry system, lift access and bike storage.