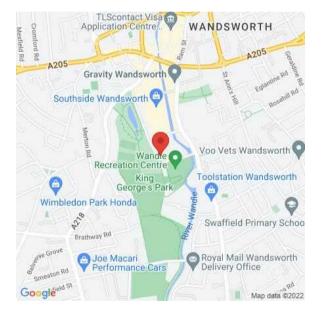

### Situation

Argento Tower is located just next to the Southside Shopping Centre and is just a few minutes walk from all the bars and restaurants of the Old York Road and the stunning King George's Park with its tennis courts. The closest stations are Wandsworth Town Train Station with direct links to Waterloo, Earlsfield mainline station and Southfields Station (District Line). There are also numerous bus services to central London, the City and West End.