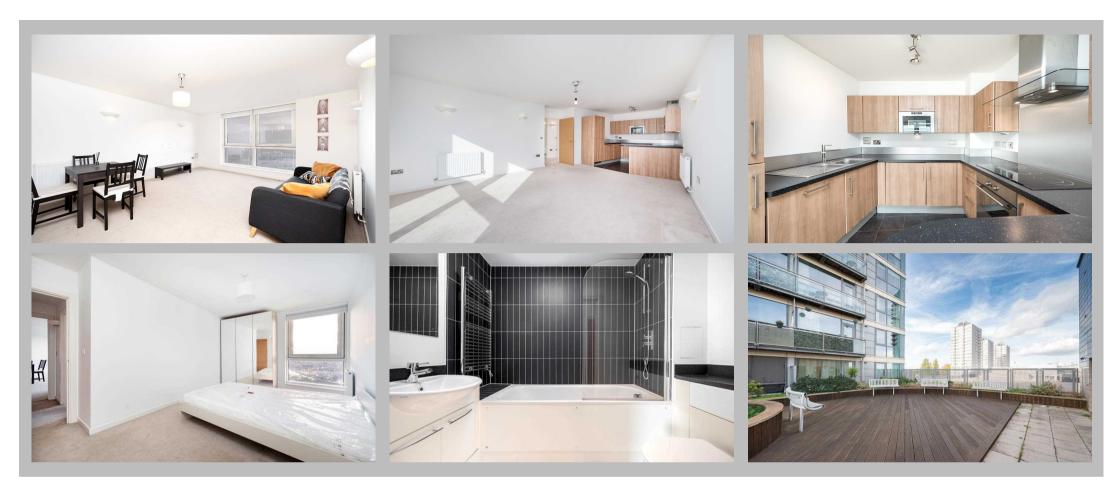

## **Description**

A superb and exquisitely finished two bed two bath apartment set on the 21st floor of this sought-after and secure residential development located by the beautiful King George's Park in Wandsworth. The property offers spectacular far reaching views across Wandsworth and King George's Park and boasts excellent living space and plenty of natural light throughout. It comprises a spacious open plan reception room with contemporary fully-fitted kitchen boasting high-spec integrated appliances, two large double bedrooms, one of which with ensuite shower room, separate modern family bathroom and two good-sized storage cupboards in the entrance hall. The flat also benefits from access to the landscaped communal roof terrace with stunning views over the City of London, concierge service, secure video door entry system, lift access and bike storage.

A fantastic two bed two bath 21st floor apartment with stunning views across London