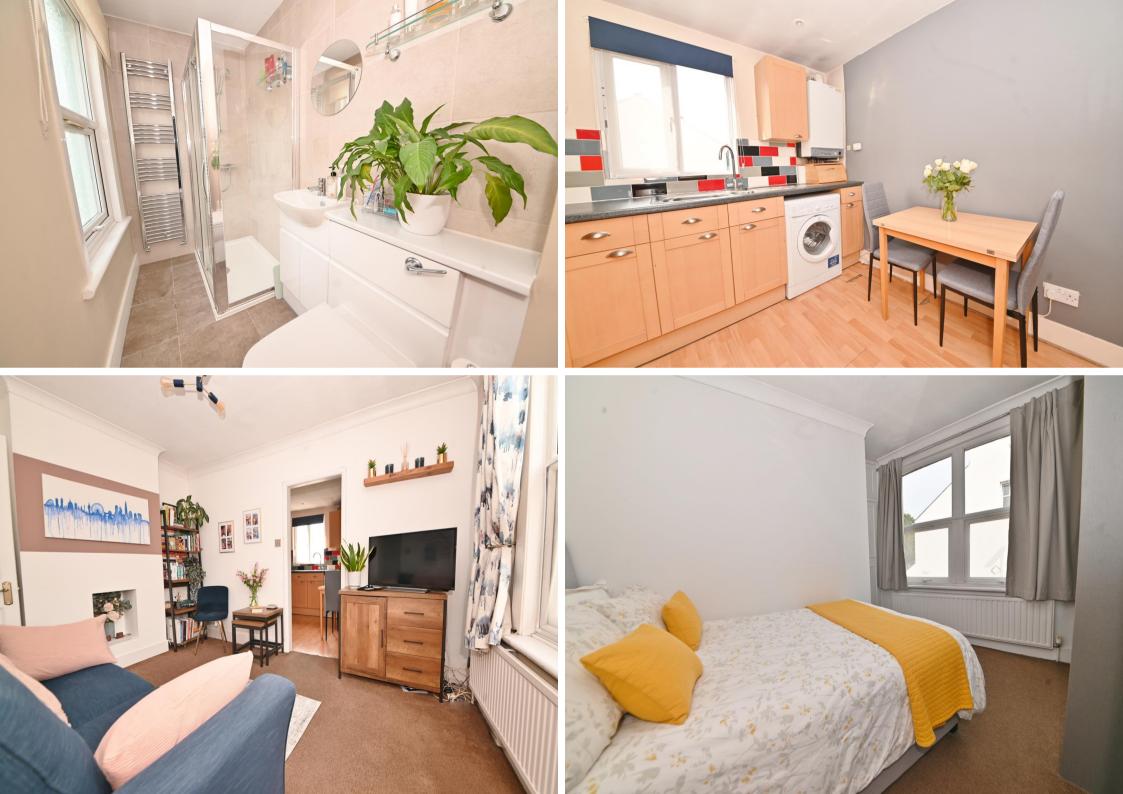

Tastefully presented 405 sq ft of living space with modern fixtures, fittings and floorings, large double glazed windows, a recently fitted shower room and bespoke fitted wardrobes in the bedroom and neutral decor throughout.

Private front door leads upstairs to the lobby with doors to the double bedroom with storage and built in wardrobes and the living room with a door into the shower room and access to the spacious fitted kitchen/breakfast room.