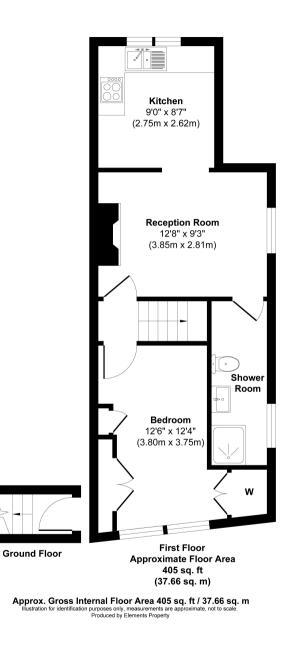

Tastefully presented 405 sq ft of living space with modern fixtures, fittings and floorings, large double glazed windows, a recently fitted shower room and bespoke fitted wardrobes in the bedroom and neutral decor throughout.

Private front door leads upstairs to the lobby with doors to the double bedroom with storage and built in wardrobes and the living room with a door into the shower room and access to the spacious fitted kitchen/breakfast room.