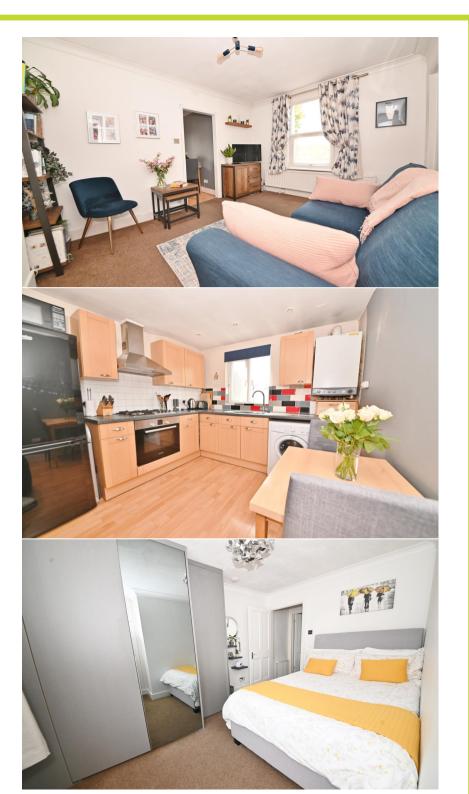

Tastefully presented 405 sq ft of living space with modern fixtures, fittings and floorings, large double glazed windows, a recently fitted shower room and bespoke fitted wardrobes in the bedroom and neutral decor throughout.

Private front door leads upstairs to the lobby with doors to the double bedroom with storage and built in wardrobes and the living room with a door into the shower room and access to the spacious fitted kitchen/breakfast room.