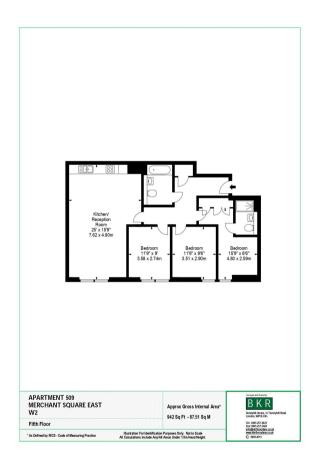

# **Description**

An exquisitely presented three-bedroom apartment situated on the 5th floor of the magnificent Merchant Square development near Paddington Basin. It comprises a spacious and bright reception and dining area, with an adjoining contemporary kitchen, complete with high spec appliances and glossy white cabinets. It is the perfect social space, with the gorgeous round dining table seating up to 6 guests, and the large windows beside it providing beautiful London skyline and canal views. The three bedrooms provide plenty of storage space and of the two bathrooms, one of them is a luxurious ensuite attached to the master bedroom. The apartment is newly refurbished and pet friendly with bespoke modern furnishings and light wooden flooring throughout the reception room. A lift service, onsite building manager, concierge and secure underground parking are also available to residents.