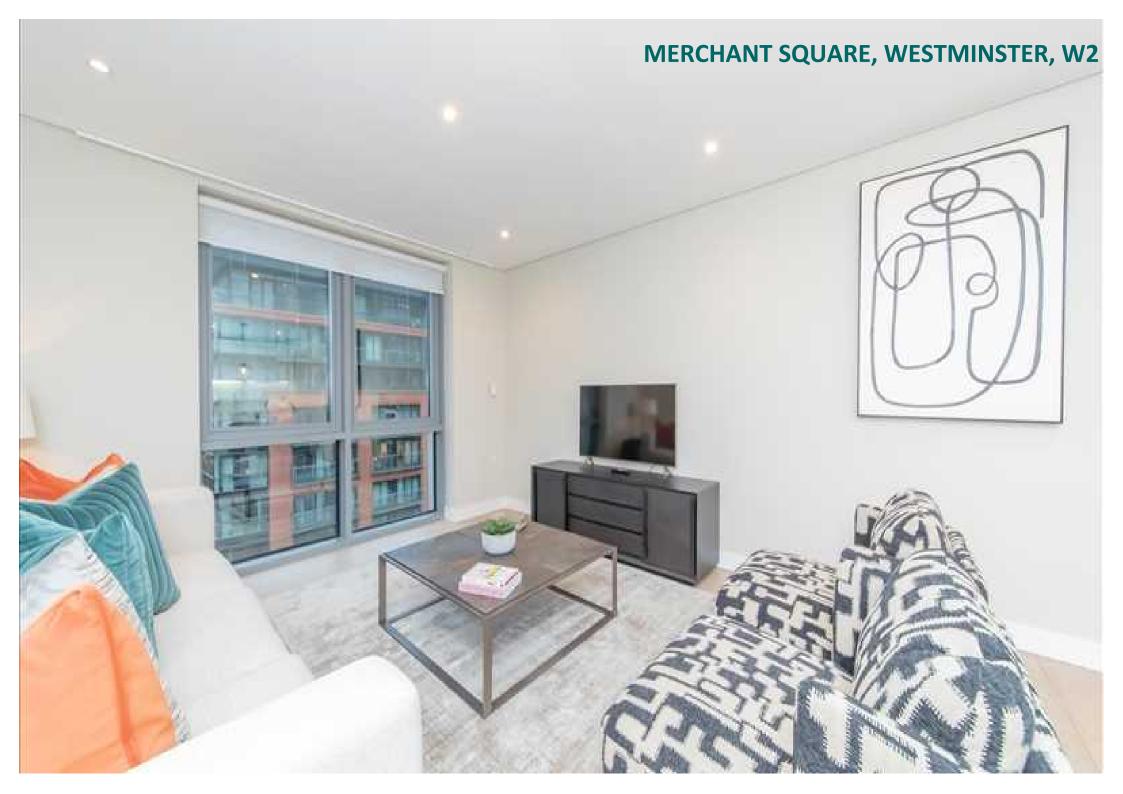

# **Description**

An exquisitely presented three-bedroom apartment situated on the 5th floor of the magnificent Merchant Square development near Paddington Basin. It comprises a spacious and bright reception and dining area, with an adjoining contemporary kitchen, complete with high spec appliances and glossy white cabinets. It is the perfect social space, with the gorgeous round dining table seating up to 6 guests, and the large windows beside it providing beautiful London skyline and canal views. The three bedrooms provide plenty of storage space and of the two bathrooms, one of them is a luxurious ensuite attached to the master bedroom. The apartment is newly refurbished and pet friendly with bespoke modern furnishings and light wooden flooring throughout the reception room. A lift service, onsite building manager, concierge and secure underground parking are also available to residents.

# MERCHANT SQUARE, WESTMINSTER, W2

An exquisitely presented three-bedroom apartment set within a magnificent development in Paddington.