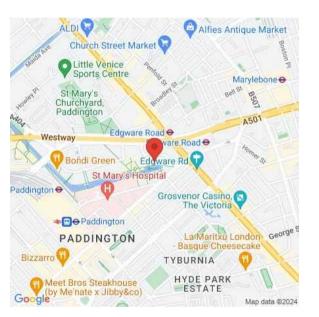

### **Situation**

It is located next to London Paddington Railway station (Circle and District, Hammersmith and City, Bakerloo lines) providing extensive transport links by bus, tube and train. It is also only a 3-minute walk away from Edgware Road station (Bakerloo, Circle and District lines) and close to local amenities and Hyde Park.