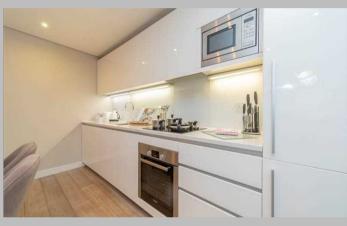

# **Description**

An exquisitely presented three-bedroom apartment situated on the 5th floor of the magnificent Merchant Square development near Paddington Basin. It comprises a spacious and bright reception and dining area, with an adjoining contemporary kitchen, complete with high spec appliances and glossy white cabinets. It is the perfect social space, with the gorgeous round dining table seating up to 6 guests, and the large windows beside it providing beautiful London skyline and canal views. The three bedrooms provide plenty of storage space and of the two bathrooms, one of them is a luxurious ensuite attached to the master bedroom. The apartment is newly refurbished and pet friendly with bespoke modern furnishings and light wooden flooring throughout the reception room. A lift service, onsite building manager, concierge and secure underground parking are also available to residents.