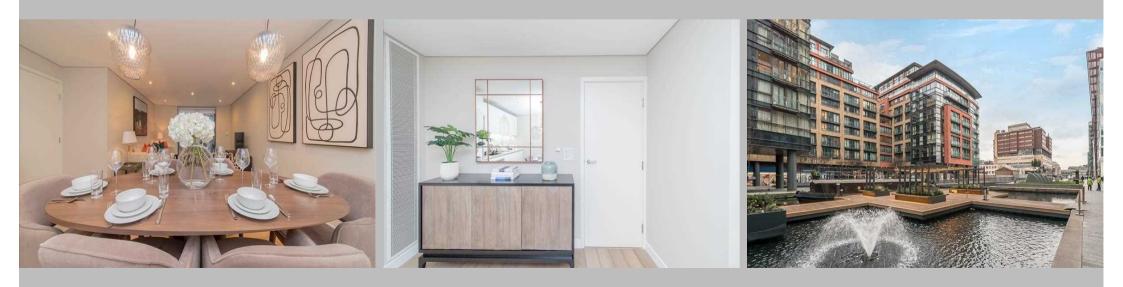

# **Description**

An exquisitely presented three-bedroom apartment situated on the 5th floor of the magnificent Merchant Square development near Paddington Basin. It comprises a spacious and bright reception and dining area, with an adjoining contemporary kitchen, complete with high spec appliances and glossy white cabinets. It is the perfect social space, with the gorgeous round dining table seating up to 6 guests, and the large windows beside it providing beautiful London skyline and canal views. The three bedrooms provide plenty of storage space and of the two bathrooms, one of them is a luxurious ensuite attached to the master bedroom. The apartment is newly refurbished and pet friendly with bespoke modern furnishings and light wooden flooring throughout the reception room. A lift service, onsite building manager, concierge and secure underground parking are also available to residents.