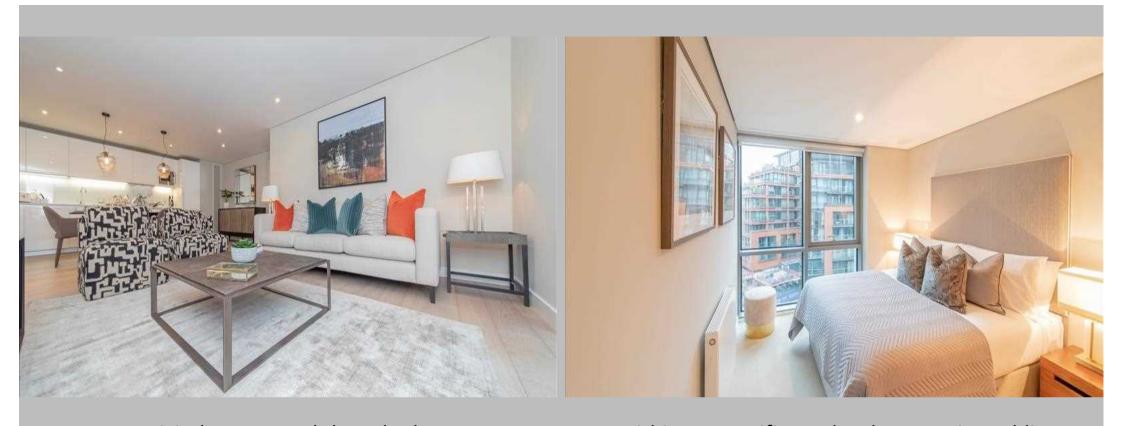

# **Description**

An exquisitely presented three-bedroom apartment situated on the 5th floor of the magnificent Merchant Square development near Paddington Basin. It comprises a spacious and bright reception and dining area, with an adjoining contemporary kitchen, complete with high spec appliances and glossy white cabinets. It is the perfect social space, with the gorgeous round dining table seating up to 6 guests, and the large windows beside it providing beautiful London skyline and canal views. The three bedrooms provide plenty of storage space and of the two bathrooms, one of them is a luxurious ensuite attached to the master bedroom. The apartment is newly refurbished and pet friendly with bespoke modern furnishings and light wooden flooring throughout the reception room. A lift service, onsite building manager, concierge and secure underground parking are also available to residents.