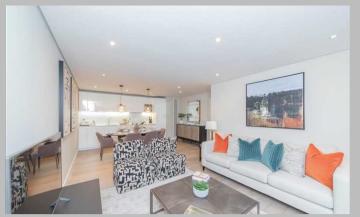

# **Description**

An exquisitely presented three-bedroom apartment situated on the 5th floor of the magnificent Merchant Square development near Paddington Basin. It comprises a spacious and bright reception and dining area, with an adjoining contemporary kitchen, complete with high spec appliances and glossy white cabinets. It is the perfect social space, with the gorgeous round dining table seating up to 6 guests, and the large windows beside it providing beautiful London skyline and canal views. The three bedrooms provide plenty of storage space and of the two bathrooms, one of them is a luxurious ensuite attached to the master bedroom. The apartment is newly refurbished and pet friendly with bespoke modern furnishings and light wooden flooring throughout the reception room. A lift service, onsite building manager, concierge and secure underground parking are also available to residents.