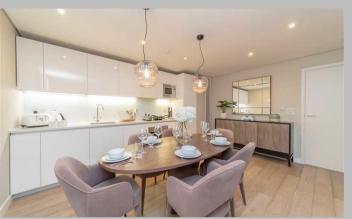

# **Description**

An exquisitely presented three-bedroom apartment situated on the 5th floor of the magnificent Merchant Square development near Paddington Basin. It comprises a spacious and bright reception and dining area, with an adjoining contemporary kitchen, complete with high spec appliances and glossy white cabinets. It is the perfect social space, with the gorgeous round dining table seating up to 6 guests, and the large windows beside it providing beautiful London skyline and canal views. The three bedrooms provide plenty of storage space and of the two bathrooms, one of them is a luxurious ensuite attached to the master bedroom. The apartment is newly refurbished and pet friendly with bespoke modern furnishings and light wooden flooring throughout the reception room. A lift service, onsite building manager, concierge and secure underground parking are also available to residents.