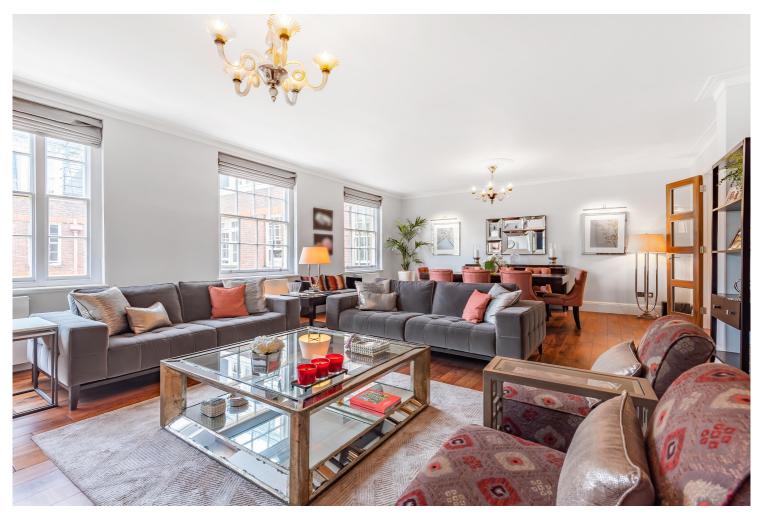

## EYRE COURT, NW8 £2,595,000 PRINCIPAL AGENT Subject to contract

A bright and extremely well-presented three bedroom, three bathroom apartment set on the fifth floor of this prestigious red brick mansion block with 24-hour porterage. Features of this property include a large double reception room and eat-in kitchen/breakfast room with delightful westerly views. Eyre Court is a highly regarded luxury block set behind a large carriage driveway offering parking on a first come first served basis. Eyre Court is wonderfully located and only 50 metres from St. John's Wood underground station and just 250 metres from the many amenities, cafes and boutique shops that St. John's Wood High Street has to offer.

Leasehold With Share Of Freehold | Principal Bedroom | Second Bedroom With En Suite Shower Room | Third Bedroom | Family Bathroom | Shower Room/Guest WC | Double Reception Room | Kitchen/Diner | 24-Hour Porterage | Passenger Lift | Off Street Parking On A First Come First Served Basis | Communal Gardens