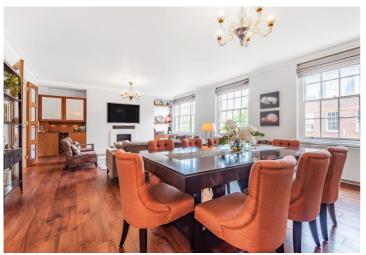

## EYRE COURT, NW8 £2,595,000 PRINCIPAL AGENT Subject to contract

A bright and extremely well-presented three bedroom, three bathroom apartment set on the fifth floor of this prestigious red brick mansion block with 24-hour porterage. Features of this property include a large double reception room and eat-in kitchen/breakfast room with delightful westerly views. Eyre Court is a highly regarded luxury block set behind a large carriage driveway offering parking on a first come first served basis. Eyre Court is wonderfully located and only 50 metres from St. John's Wood underground station and just 250 metres from the many amenities, cafes and boutique shops that St. John's Wood High Street has to offer.

Leasehold With Share Of Freehold | Principal Bedroom | Second Bedroom With En Suite Shower Room | Third Bedroom | Family Bathroom | Shower Room/Guest WC | Double Reception Room | Kitchen/Diner | 24-Hour Porterage | Passenger Lift | Off Street Parking On A First Come First Served Basis | Communal Gardens