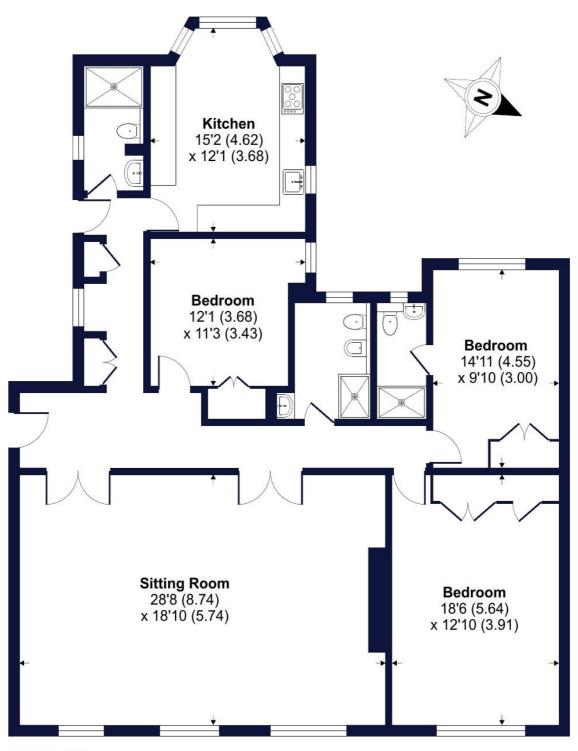

## Finchley Road, London, NW8

Approximate Area = 1665 sq ft / 154.8 sq m

For identification only - Not to scale

FIFTH FLOOR

Tenure: Leasehold with Share of

Freehold

**Term**: 999 years from 25/12/1998 **NOTES**:

Service Charge: £13,000 per annum including sinking fund

Current Ground Rent: TBC

Where no figures are shown, we have been unable to ascertain the information. All figures that are shown were correct at the time of printing.