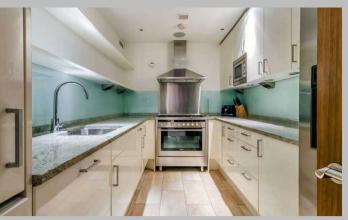

### **Description**

A gorgeous two-bedroom apartment situated on the 4th floor of a stylish, contemporary building in Kensington. It comprises a grand, spacious and dining area, with the dining table seating up to four people, making it the perfect entertaining space. The large bay windows flood the room with natural light and the separate modern kitchen is fully fitted with high spec appliances and glossy white cabinets. The two luxurious double bedrooms both benefit from beautiful ensuite bathrooms, ample storage space and a fabulous walk-in wardrobe in the master bedroom. The apartment is pet friendly, air conditioned, and available either furnished or unfurnished. The building also benefits from a lift, an onsite building manager and a 24-hour emergency helpline.