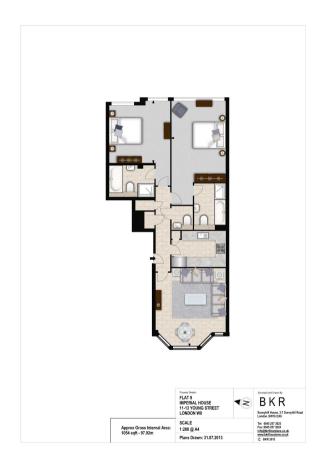

### **Description**

A gorgeous two-bedroom apartment situated on the 4th floor of a stylish, contemporary building in Kensington. It comprises a grand, spacious and dining area, with the dining table seating up to four people, making it the perfect entertaining space. The large bay windows flood the room with natural light and the separate modern kitchen is fully fitted with high spec appliances and glossy white cabinets. The two luxurious double bedrooms both benefit from beautiful ensuite bathrooms, ample storage space and a fabulous walk-in wardrobe in the master bedroom. The apartment is pet friendly, air conditioned, and available either furnished or unfurnished. The building also benefits from a lift, an onsite building manager and a 24-hour emergency helpline.