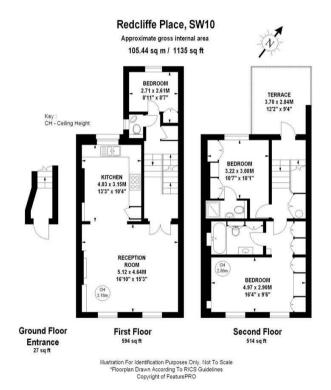

## Description

An immaculate and beautifully finished three bedroom upper maisonette laid over the first and second floor of this attractive terraced house in the heart of Chelsea. The property boasts large sash windows and high ceilings throughout and benefits from great entertaining space. This superb maisonette comprises, on the first floor, a spacious and bright reception area with a semi open plan fully-fitted eat-in kitchen benefitting from a range cooker and solid wood worktops, a lovely study/single room and a cloakroom. On the second floor there are two generous-sized en suite double bedrooms both with large fitted wardrobes, and a charming private roof terrace to the rear.