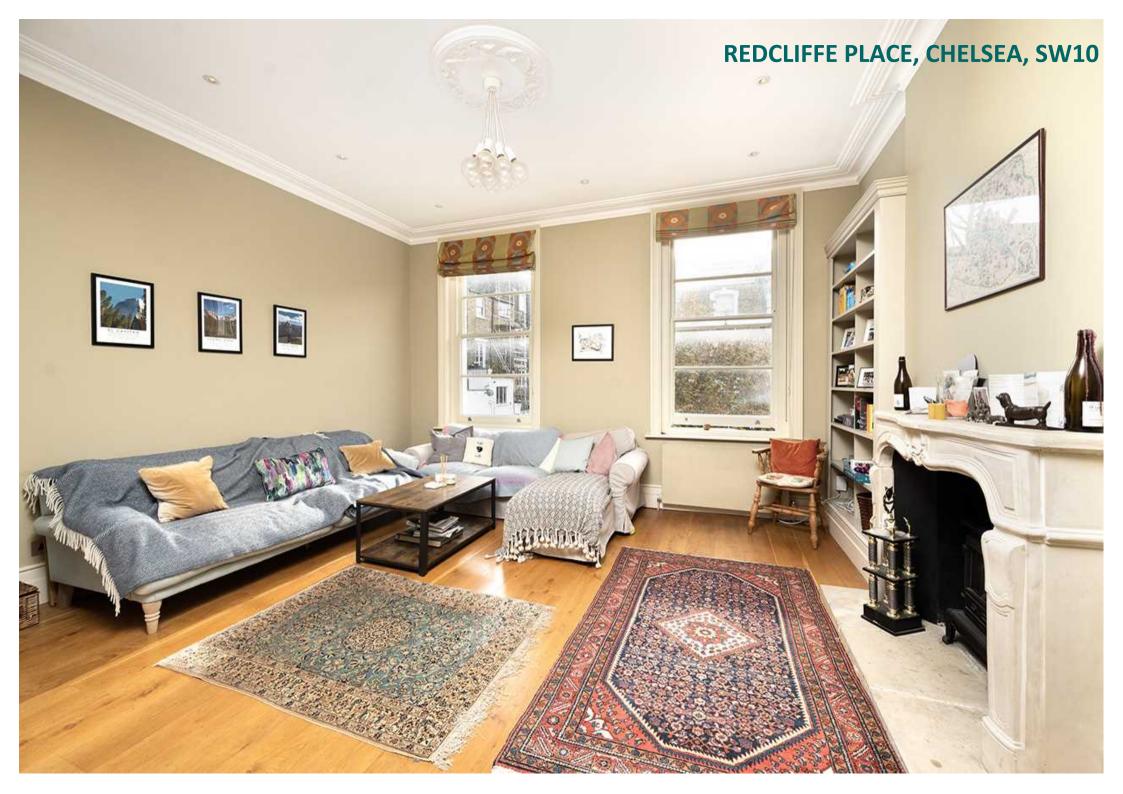

## Description

An immaculate and beautifully finished three bedroom upper maisonette laid over the first and second floor of this attractive terraced house in the heart of Chelsea. The property boasts large sash windows and high ceilings throughout and benefits from great entertaining space. This superb maisonette comprises, on the first floor, a spacious and bright reception area with a semi open plan fully-fitted eat-in kitchen benefitting from a range cooker and solid wood worktops, a lovely study/single room and a cloakroom. On the second floor there are two generous-sized en suite double bedrooms both with large fitted wardrobes, and a charming private roof terrace to the rear.

REDCLIFFE PLACE, CHELSEA, SW10

A superb maisonette with private roof terrace in Chelsea