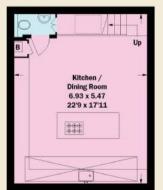

#### **Princes Mews, W2**

Approximate Gross Internal Area = 150.6 sq m / 1621 sq ft

= Reduced headroon below 1.5 m / 5'0

First Floor

#### **Lower Ground Floor**

**Ground Floor** 

Whilst every attempt has been made to ensure the accuracy of the floor plan, measurements are approximate and not to scale

No guarantee is given on the total square footage of the property quoted on the plan. Figures given are for guidance.

Plan is of illustration ourcoses only, not to be used for valuations.