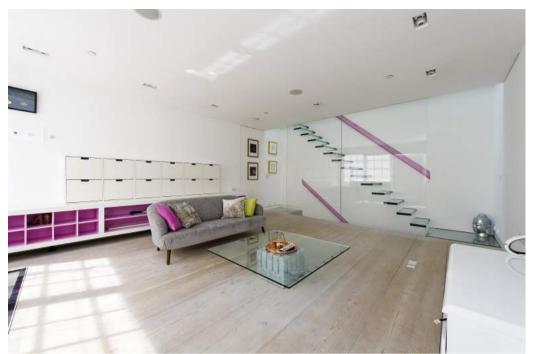

### **NOTTING HILL, W2**

Set behind a traditional facade this 3 bedroom contemporary mews house is for sale in a guiat corner of Notting Hill W2 close to Kensington Gardens.

The property, which has a southerly aspect to the front, also has a large skylight and glass stairwell that allows light to flood all levels of the house. The reception room, and kitchen both occupy there own floors with the top floor dedicated to a sumptuos master bedroom suite. The middle floor offers two bedrooms a bathroom and storage.

Features of the property are underfloor heating, built-in speakers, Danish wood flooring, a German manufactured kitchen, high-tech appliances and security as well as intelligent lighting and air conditioning.