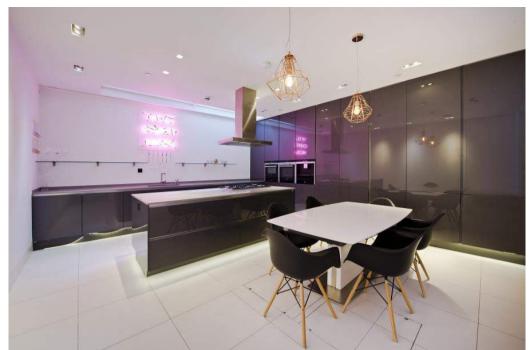

Features of the property are underfloor heating, built-in speakers, Danish wood flooring, a German manufactured kitchen, high-tech appliances and security as well as intelligent lighting and air conditioning.