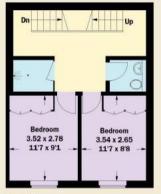

#### **Princes Mews, W2**

Approximate Gross Internal Area = 150.6 sq m / 1621 sq ft

= Reduced headroon below 1.5 m / 5'0

First Floor

#### **Lower Ground Floor**

**Ground Floor** 

Whilst every attempt has been made to ensure the accuracy of the floor plan, measurements are approximate and not to scale

No guarantee is given on the total square footage of the property quoted on the plan. Figures given are for guidance.

Plan is of illustration ourcoses only, not to be used for valuations.