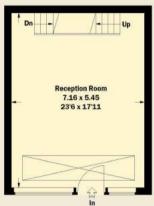

#### **Princes Mews, W2**

Approximate Gross Internal Area = 150.6 sq m / 1621 sq ft

= Reduced headroon below 1.5 m / 5'0

First Floor

#### **Lower Ground Floor**

**Ground Floor** 

Whilst every attempt has been made to ensure the accuracy of the floor plan, measurements are approximate and not to scale

No guarantee is given on the total square footage of the property quoted on the plan. Figures given are for guidance.

Plan is of illustration ourcoses only, not to be used for valuations.