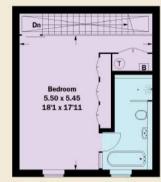

#### **Princes Mews, W2**

Approximate Gross Internal Area = 150.6 sq m / 1621 sq ft

= Reduced headroon below 1.5 m / 5'0

First Floor

#### **Lower Ground Floor**

**Ground Floor** 

Whilst every attempt has been made to ensure the accuracy of the floor plan, measurements are approximate and not to scale

No guarantee is given on the total square footage of the property quoted on the plan. Figures given are for guidance.

Plan is of illustration ourcoses only, not to be used for valuations.