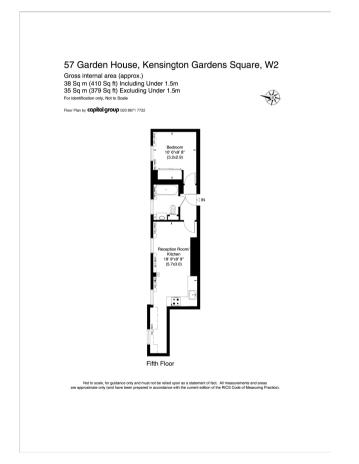

m, as well as 24-hour maintenance and security for residents.

#### **Situation**

Located just a short distance from Notting Hill and the gorgeous green spaces of Hyde Park, the closest tube stations are Bayswater (Circle and District lines), Queensway (Central line) and Royal Oak (Circle, Hammersmith & City lines).

# GARDEN HOUSE, BAYSWATER, W2

#### **Terms**

Price: £774.00 per week

Furnished/Unfurnished: Furnished or Unfurnished

Local Authority/Council Tax: Westminster Band D £973.16

Viewing To view, please call 020 7043 8431

Parking Residents Parking

Fees: M2 Property do not charge tenant administration fees.

We are members of The Property Ombudsman Redress Scheme for Residential Sales and Lettings (Membership No. D00776) and

Client Money Protect (Membership No. CMP003231).









M2 Property | 6 Roland Gardens | South Kensington | London SW7 3PH T 020 7043 8432 Einfo@m2property.com www.m2property.com