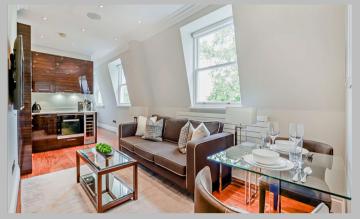

### **Description**

A gorgeous one-bedroom apartment situated on the 5th floor of a classic Grade II listed building. It has recently been refurbished to an incredibly high standard, whilst retaining its original features and bespoke furnishings. The apartment boasts direct access to the beautiful Kensington Gardens Square, a peaceful communal garden offering an escape from busy central London beneath a canopy of trees. It is pet friendly and newly modernised, creating a comfortable yet attractive living space. It is comprised of an interior designed open-plan kitchen, fully fitted with high quality Miele appliances, and the gorgeous bedroom features custom built-in wardrobes. The bathroom is made from beautiful polished marble combined with a classic wood finish for a timeless feel. The building benefits from a lift service and a laundry room, as well as 24-hour maintenance and security for residents.