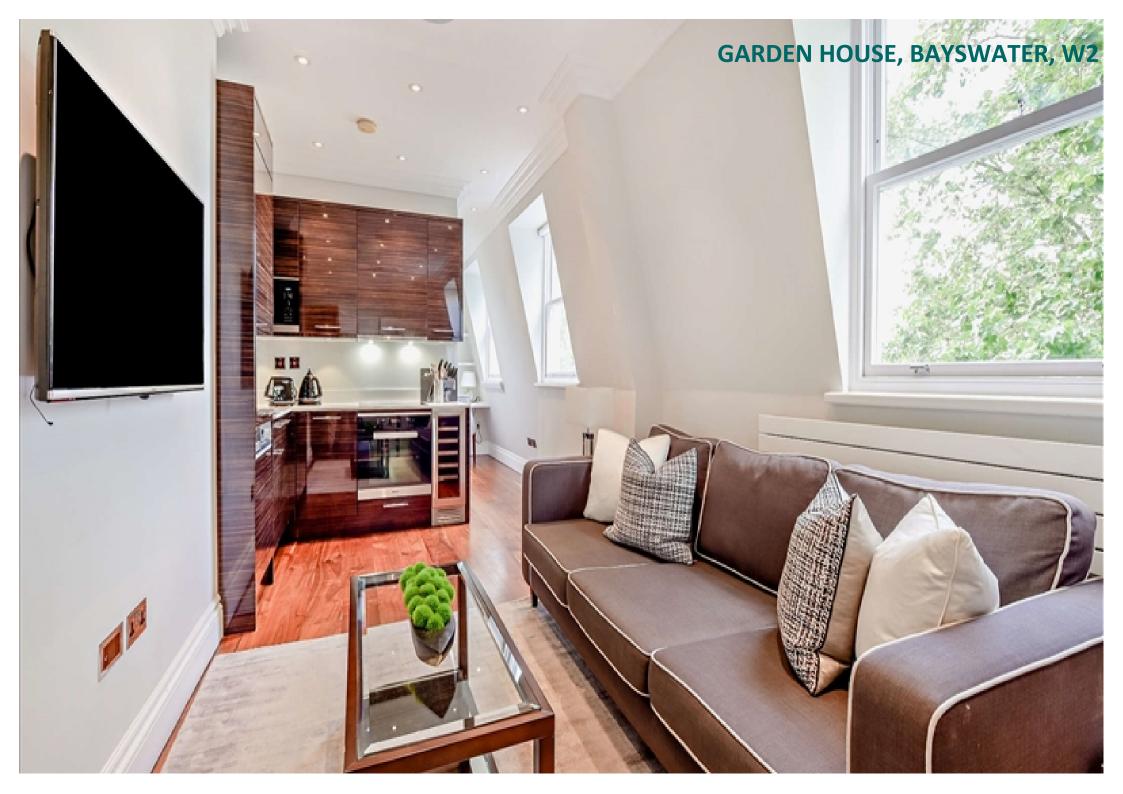

### **Description**

A gorgeous one-bedroom apartment situated on the 5th floor of a classic Grade II listed building. It has recently been refurbished to an incredibly high standard, whilst retaining its original features and bespoke furnishings. The apartment boasts direct access to the beautiful Kensington Gardens Square, a peaceful communal garden offering an escape from busy central London beneath a canopy of trees. It is pet friendly and newly modernised, creating a comfortable yet attractive living space. It is comprised of an interior designed open-plan kitchen, fully fitted with high quality Miele appliances, and the gorgeous bedroom features custom built-in wardrobes. The bathroom is made from beautiful polished marble combined with a classic wood finish for a timeless feel. The building benefits from a lift service and a laundry room, as well as 24-hour maintenance and security for residents.

# GARDEN HOUSE, BAYSWATER, W2