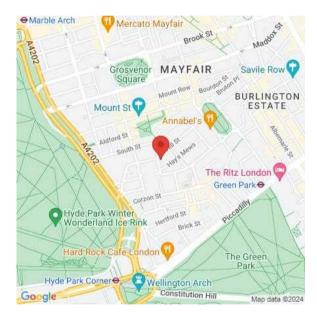

#### **Situation**

It is located within the prominent area of Mayfair, near the renowned Dorchester Hotel and only a stone's throw from the green spaces of Hyde Park. Surrounded by numerous high-end shops, restaurants and auction houses, it is the perfect place to explore the many attractions central London has to offer. It is a short walk from Green Park (Piccadilly, Jubilee and Victoria lines), Bond Street (Jubilee, Central and Elizabeth lines) and Marble Arch (Central line) stations in addition to the extensive bus routes available.