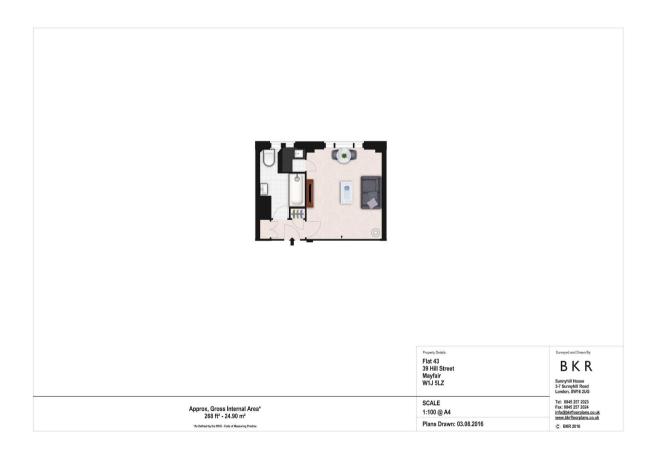

### **Key Features**

- Stylish studio apartment
- Bright, spacious reception area with a large double bed
- Access to private communal garden
- Pet friendly, 24-hour emergency maintenance helpline
- Close to local amenities within Mayfair

## **Description**

A stylish studio apartment situated on the 4th floor of a beautiful Art Deco style building in Mayfair. It comprises a bright, spacious reception area providing plenty of light and a large double bed. There is also a stunning kitchenette and modern bathroom adjacent to the living room and the apartment is available furnished or unfurnished. The building benefits from a lift, an onsite maintenance manager and a 24-hour helpline for emergencies. It is also pet friendly with direct access to the private communal gardens.