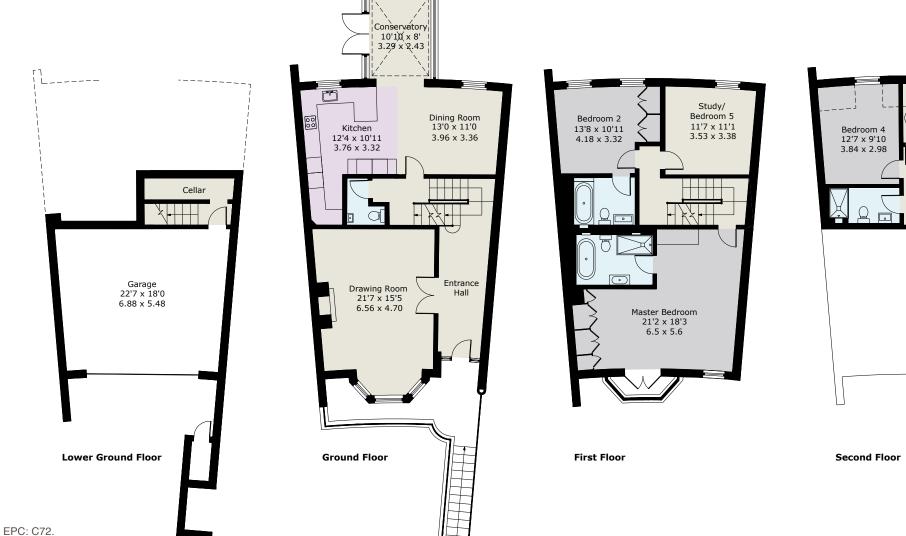

RECEPTION HALL · CLOAKROOM · DRAWING ROOM · KITCHEN OPEN TO FAMILY ROOM · CONSERVATORY/DINING ROOM • UTILITY ROOM • MASTER BEDROOM WITH EN SUITE BATH & SHOWER ROOM • GUEST BEDROOM WITH EN SUITE BATHROOM • TWO FURTHER BEDROOMS • STUDY/ BEDROOM FIVE · SHOWER ROOM · DOUBLE GARAGE · SOUTH WESTERLY FACING REAR GARDEN

St Ann's Park is an exclusive gated development enjoying superb communal facilities including indoor swimming pool, gym and outdoor tennis courts; the location could not be more ideal, being just a short walk to village centre shops, restaurants and mainline rail station on the Reading to London Waterloo line. 5 Sandy Lane offers superb, high quality living and entertaining accommodation, enjoys a private & mature South Westerly facing rear garden and attractive views onto the green to the front; in our view this is an opportunity not to be missed.