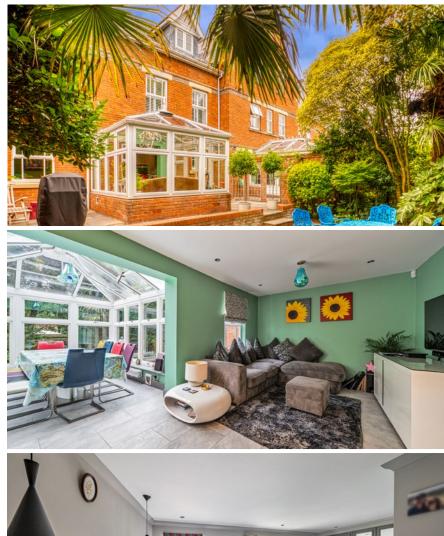

RECEPTION HALL · CLOAKROOM · DRAWING ROOM · KITCHEN OPEN TO FAMILY ROOM · CONSERVATORY/DINING ROOM • UTILITY ROOM • MASTER BEDROOM WITH EN SUITE BATH & SHOWER ROOM • GUEST BEDROOM WITH EN SUITE BATHROOM • TWO FURTHER BEDROOMS • STUDY/ BEDROOM FIVE · SHOWER ROOM · DOUBLE GARAGE · SOUTH WESTERLY FACING REAR GARDEN

St Ann's Park is an exclusive gated development enjoying superb communal facilities including indoor swimming pool, gym and outdoor tennis courts; the location could not be more ideal, being just a short walk to village centre shops, restaurants and mainline rail station on the Reading to London Waterloo line. 5 Sandy Lane offers superb, high quality living and entertaining accommodation, enjoys a private & mature South Westerly facing rear garden and attractive views onto the green to the front; in our view this is an opportunity not to be missed.