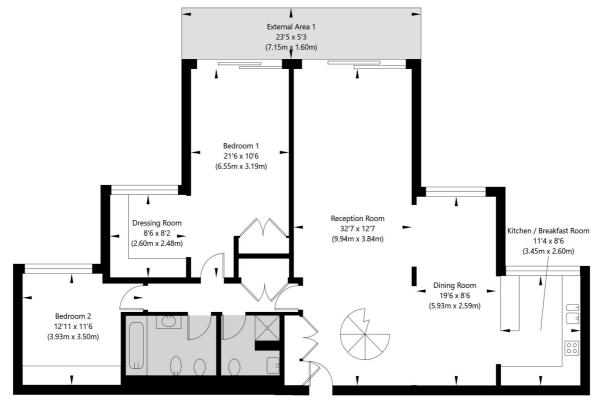

The Polygon, Avenue Road, London NW8 6JB

GROSS INTERNAL FLOOR AREA APPROX. 9.98 SQ M / 107 SQ FT

Sixth Floor GROSS INTERNAL FLOOR AREA APPROX. 122.7 SQ M / 1321 SQ FT

APPROXIMATE GROSS INTERNAL FLOOR AREA 132.68 SQ M / 1428 SQ FT
THIS FLOOR PLAN IS FOR ILLUSTRATIVE PURPOSES ONLY AND
SHOULD BE USED FOR THIS PURPOSE BY PROSPECTIVE APPLICANTS AS ITS NOT TO SCALE.