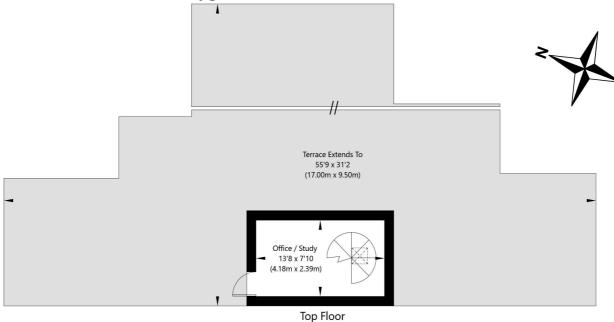

The Polygon, Avenue Road, London NW8 6JB

GROSS INTERNAL FLOOR AREA APPROX. 9.98 SQ M / 107 SQ FT

Sixth Floor GROSS INTERNAL FLOOR AREA APPROX. 122.7 SQ M / 1321 SQ FT

APPROXIMATE GROSS INTERNAL FLOOR AREA 132.68 SQ M / 1428 SQ FT
THIS FLOOR PLAN IS FOR ILLUSTRATIVE PURPOSES ONLY AND
SHOULD BE USED FOR THIS PURPOSE BY PROSPECTIVE APPLICANTS AS ITS NOT TO SCALE.