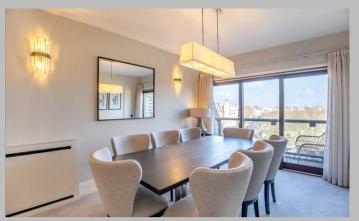

# Description

A magnificent four-bedroom penthouse apartment situated on the 6th floor of the prestigious Strathmore Court mansion block. It comprises a fabulously large reception area, interior designed to the highest standard with beautiful contemporary furnishings and soft carpeting throughout. The stunning modern kitchen is fully fitted with appliances and high gloss worktops. It is the perfect social space, with an adjoining living and dining area complete with a six-seater dining table and surrounded by wonderful views of Regent's Park. The four bathrooms are stylish and modern, with an attractive dark grey wall tiling design as well as a bath in the master bedroom ensuite. The four luxurious double bedrooms feature large built-in wardrobes and ample storage space. Set within a quiet, private portered building, the apartment is pet friendly and available either furnished or unfurnished. It also benefits from a lift, an onsite building manager and a 24-hour helpline for maintenance and emergencies.