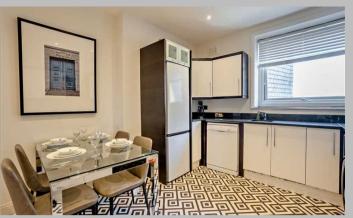

# Description

A magnificent four-bedroom penthouse apartment situated on the 6th floor of the prestigious Strathmore Court mansion block. It comprises a fabulously large reception area, interior designed to the highest standard with beautiful contemporary furnishings and soft carpeting throughout. The stunning modern kitchen is fully fitted with appliances and high gloss worktops. It is the perfect social space, with an adjoining living and dining area complete with a six-seater dining table and surrounded by wonderful views of Regent's Park. The four bathrooms are stylish and modern, with an attractive dark grey wall tiling design as well as a bath in the master bedroom ensuite. The four luxurious double bedrooms feature large built-in wardrobes and ample storage space. Set within a quiet, private portered building, the apartment is pet friendly and available either furnished or unfurnished. It also benefits from a lift, an onsite building manager and a 24-hour helpline for maintenance and emergencies.