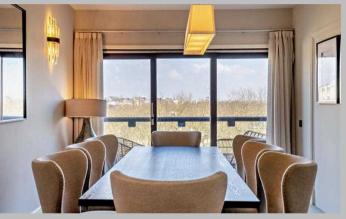

# Description

A magnificent four-bedroom penthouse apartment situated on the 6th floor of the prestigious Strathmore Court mansion block. It comprises a fabulously large reception area, interior designed to the highest standard with beautiful contemporary furnishings and soft carpeting throughout. The stunning modern kitchen is fully fitted with appliances and high gloss worktops. It is the perfect social space, with an adjoining living and dining area complete with a six-seater dining table and surrounded by wonderful views of Regent's Park. The four bathrooms are stylish and modern, with an attractive dark grey wall tiling design as well as a bath in the master bedroom ensuite. The four luxurious double bedrooms feature large built-in wardrobes and ample storage space. Set within a quiet, private portered building, the apartment is pet friendly and available either furnished or unfurnished. It also benefits from a lift, an onsite building manager and a 24-hour helpline for maintenance and emergencies.