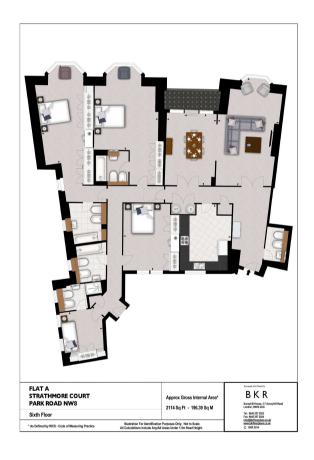

# Description

A magnificent four-bedroom penthouse apartment situated on the 6th floor of the prestigious Strathmore Court mansion block. It comprises a fabulously large reception area, interior designed to the highest standard with beautiful contemporary furnishings and soft carpeting throughout. The stunning modern kitchen is fully fitted with appliances and high gloss worktops. It is the perfect social space, with an adjoining living and dining area complete with a six-seater dining table and surrounded by wonderful views of Regent's Park. The four bathrooms are stylish and modern, with an attractive dark grey wall tiling design as well as a bath in the master bedroom ensuite. The four luxurious double bedrooms feature large built-in wardrobes and ample storage space. Set within a quiet, private portered building, the apartment is pet friendly and available either furnished or unfurnished. It also benefits from a lift, an onsite building manager and a 24-hour helpline for maintenance and emergencies.