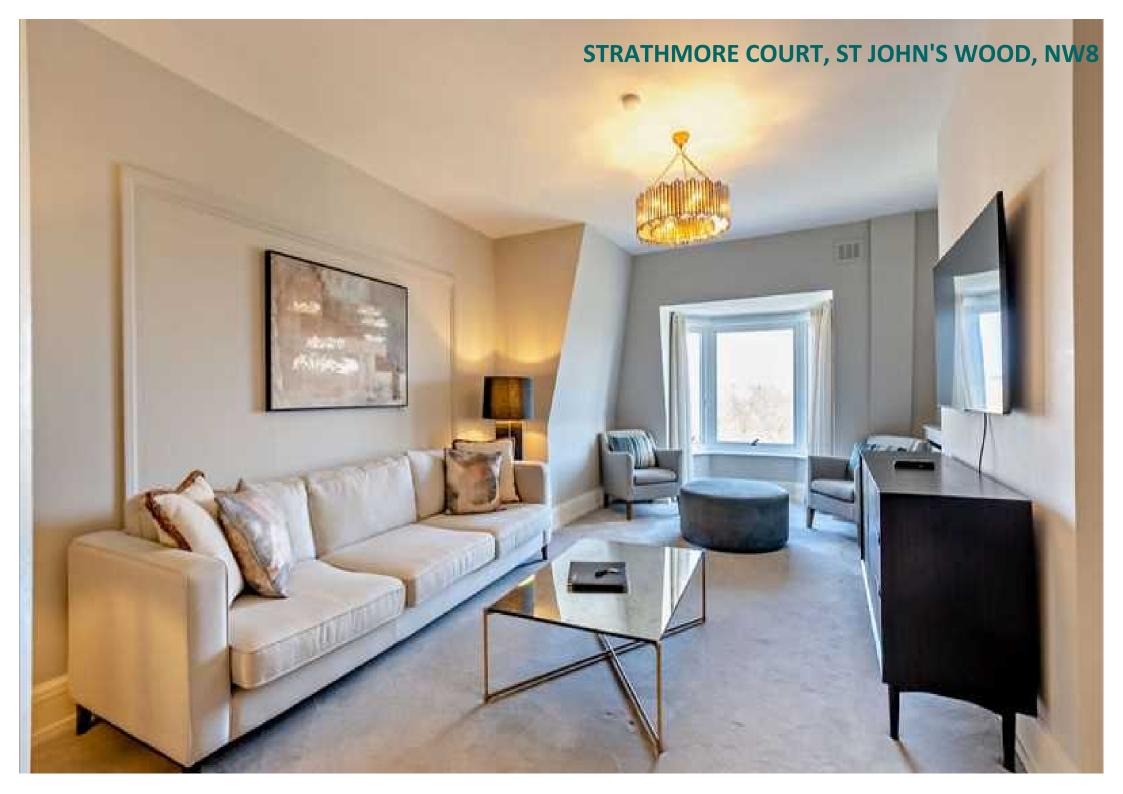

# STRATHMORE COURT, ST JOHN'S WOOD, NW8

# Description

A magnificent four-bedroom penthouse apartment situated on the 6th floor of the prestigious Strathmore Court mansion block. It comprises a fabulously large reception area, interior designed to the highest standard with beautiful contemporary furnishings and soft carpeting throughout. The stunning modern kitchen is fully fitted with appliances and high gloss worktops. It is the perfect social space, with an adjoining living and dining area complete with a six-seater dining table and surrounded by wonderful views of Regent's Park. The four bathrooms are stylish and modern, with an attractive dark grey wall tiling design as well as a bath in the master bedroom ensuite. The four luxurious double bedrooms feature large built-in wardrobes and ample storage space. Set within a quiet, private portered building, the apartment is pet friendly and available either furnished or unfurnished. It also benefits from a lift, an onsite building manager and a 24-hour helpline for maintenance and emergencies.