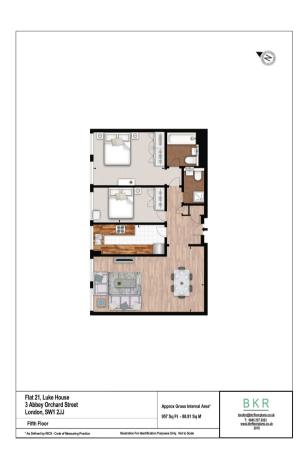

## Description

A fabulous two-bedroom apartment situated on the 7th floor of a newly refurbished building in Westminster. It comprises a bright, spacious reception area with a large dining table and a separate modern kitchen. There are two gorgeous double bedrooms fitted with large wardrobes, one with an ensuite bathroom and the other bathroom kept separate. The apartment is pet friendly and conveniently set up for a Sky subscription plus Wi-Fi. The building features a lift, a laundry room and a stylish reception with a 24-hour emergency helpline and dedicated building manager.