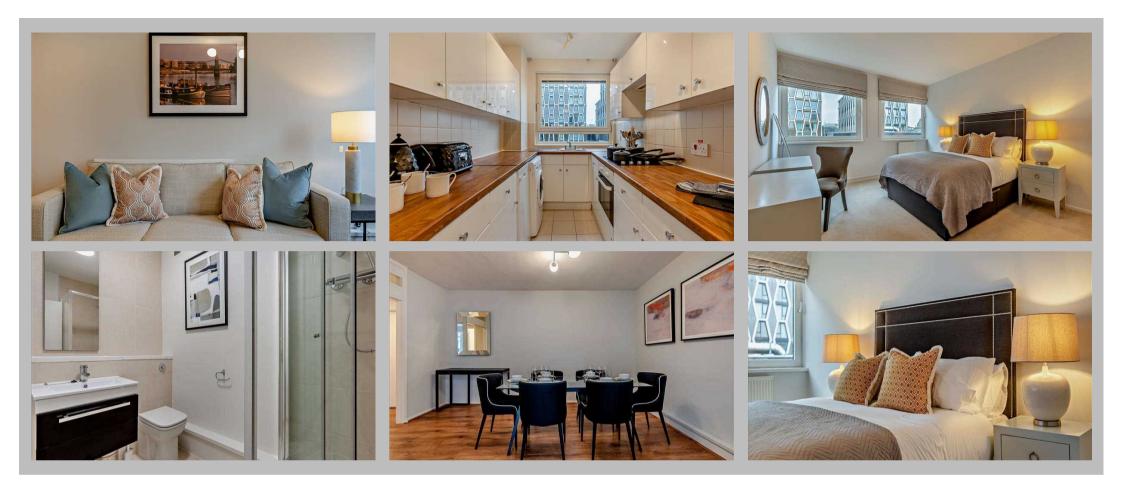

## Description

A fabulous two-bedroom apartment situated on the 7th floor of a newly refurbished building in Westminster. It comprises a bright, spacious reception area with a large dining table and a separate modern kitchen. There are two gorgeous double bedrooms fitted with large wardrobes, one with an ensuite bathroom and the other bathroom kept separate. The apartment is pet friendly and conveniently set up for a Sky subscription plus Wi-Fi. The building features a lift, a laundry room and a stylish reception with a 24-hour emergency helpline and dedicated building manager.