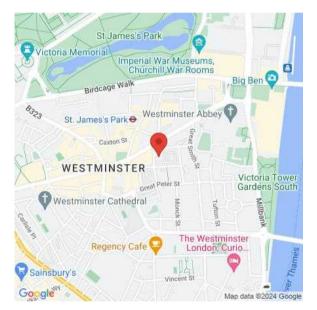

#### Situation

It is centrally located, with St James's Park station (Circle and District lines) just a 3-minute walk away, as well as Westminster (Jubilee, Circle and District lines) and Victoria (Circle and District, Victoria lines) stations all within walking distance. It is only a stone's throw from Buckingham Palace, Westminster Abbey, and the beautiful green spaces of St James's Park.