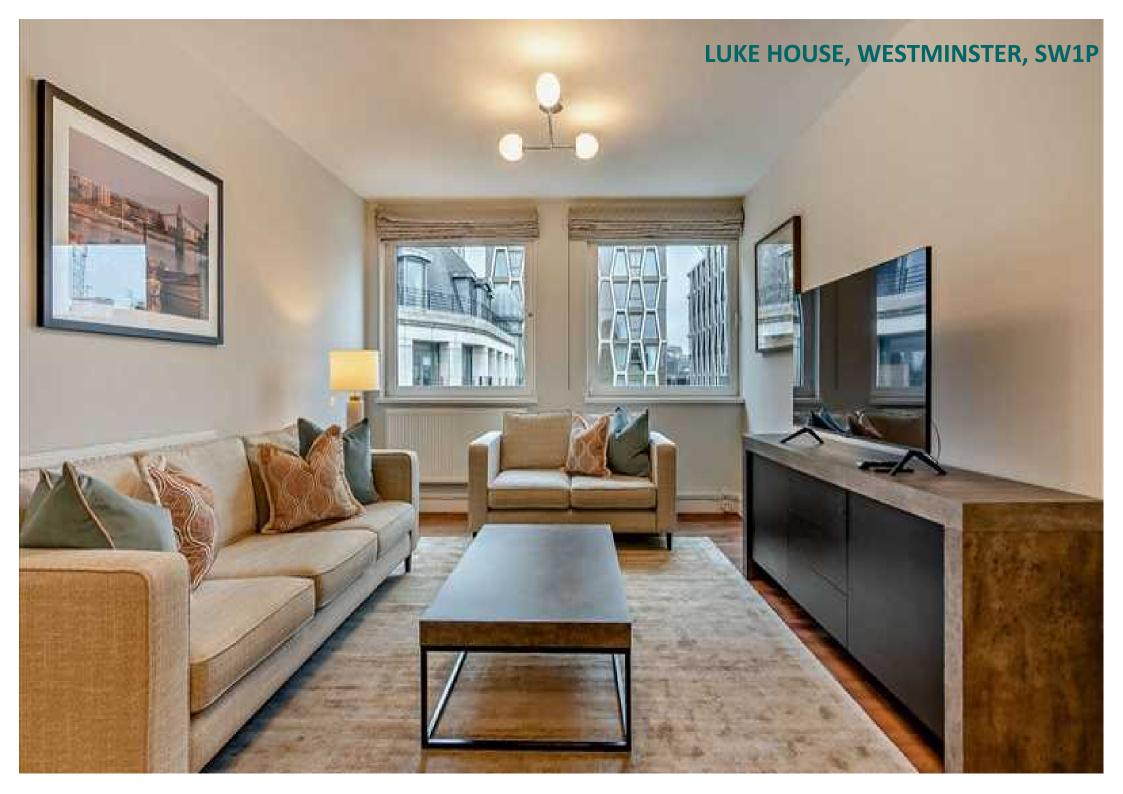

## Description

A fabulous two-bedroom apartment situated on the 7th floor of a newly refurbished building in Westminster. It comprises a bright, spacious reception area with a large dining table and a separate modern kitchen. There are two gorgeous double bedrooms fitted with large wardrobes, one with an ensuite bathroom and the other bathroom kept separate. The apartment is pet friendly and conveniently set up for a Sky subscription plus Wi-Fi. The building features a lift, a laundry room and a stylish reception with a 24-hour emergency helpline and dedicated building manager.

LUKE HOUSE, WESTMINSTER, SW1P