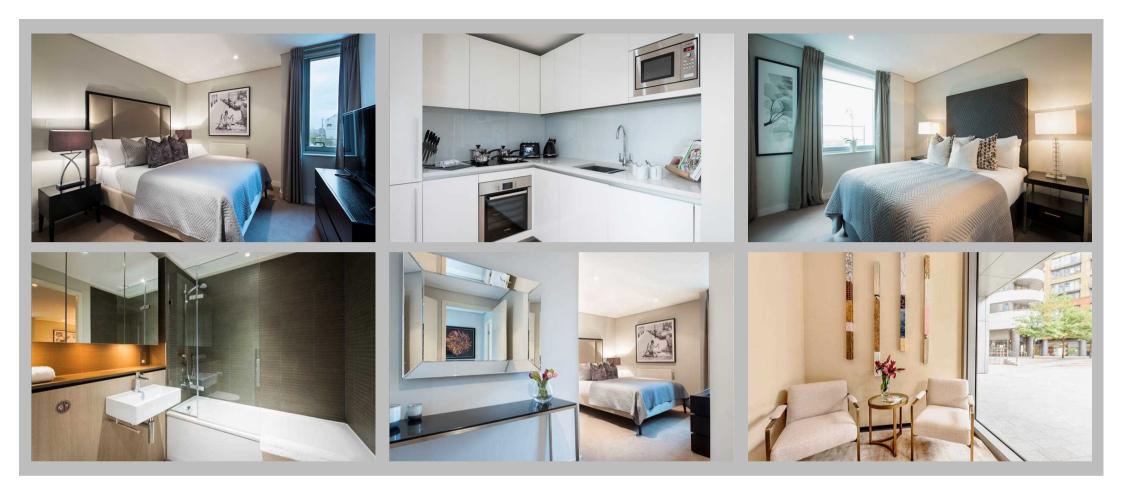

#### Description

An outstanding three-bedroom apartment situated on the 14th floor of the prominent Merchant Square development near Paddington Basin. It comprises a spacious and beautifully presented open-plan reception area, consisting of a living room, dining room and kitchen all in one, creating the perfect entertaining space. Sleek and bright, with floor to ceiling windows providing plenty of natural light to the space, the apartment also benefits from stunning canal and skyline views across London. Newly refurbished with a stunning high spec kitchen, light wooden flooring and contemporary furnishings, this elegant apartment is comfortable yet stylish. The three bedrooms provide plenty of storage space and of the two bathrooms, one of them is a luxurious ensuite attached to the master bedroom. There is a gorgeous south-facing balcony, directly accessible and excellent for admiring the impressive views of the surrounding area. The apartment is pet friendly and available furnished or unfurnished. A lift service, onsite building manager, concierge and secure underground parking are also available to residents.