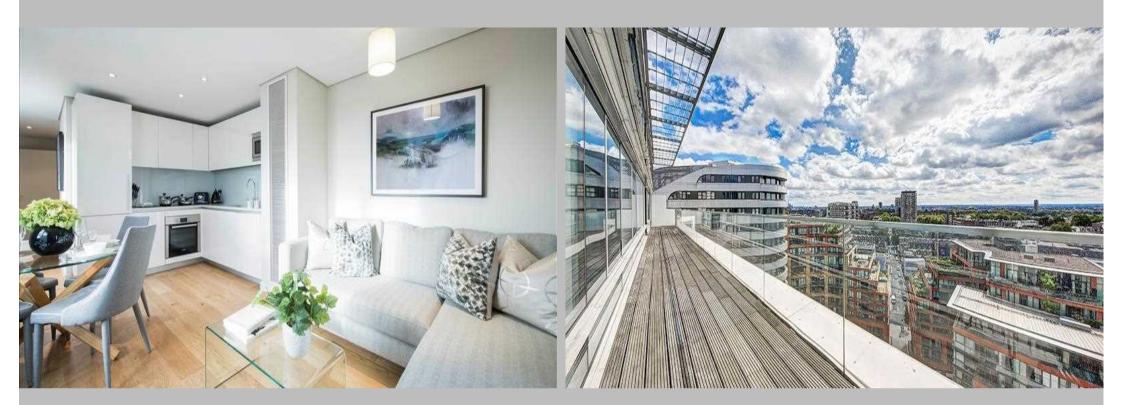

#### Description

An outstanding three-bedroom apartment situated on the 14th floor of the prominent Merchant Square development near Paddington Basin. It comprises a spacious and beautifully presented open-plan reception area, consisting of a living room, dining room and kitchen all in one, creating the perfect entertaining space. Sleek and bright, with floor to ceiling windows providing plenty of natural light to the space, the apartment also benefits from stunning canal and skyline views across London. Newly refurbished with a stunning high spec kitchen, light wooden flooring and contemporary furnishings, this elegant apartment is comfortable yet stylish. The three bedrooms provide plenty of storage space and of the two bathrooms, one of them is a luxurious ensuite attached to the master bedroom. There is a gorgeous south-facing balcony, directly accessible and excellent for admiring the impressive views of the surrounding area. The apartment is pet friendly and available furnished or unfurnished. A lift service, onsite building manager, concierge and secure underground parking are also available to residents.