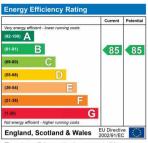

The energy efficiency rating is a measure of the overall efficiency of a home. The higher the rating the more energy efficient the home is and the lower the fuel bills will be.