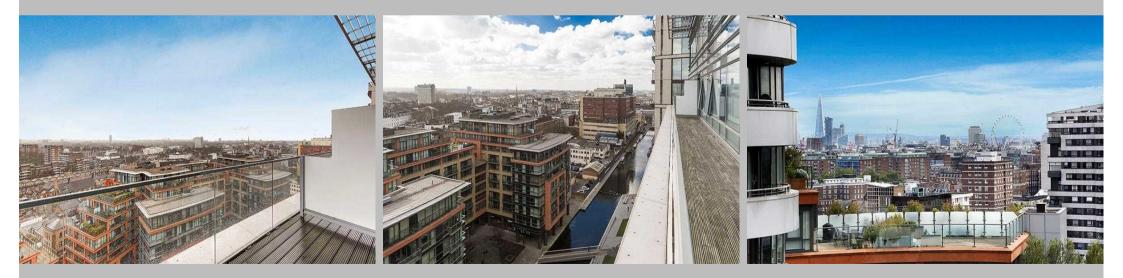

#### Description

An outstanding three-bedroom apartment situated on the 14th floor of the prominent Merchant Square development near Paddington Basin. It comprises a spacious and beautifully presented open-plan reception area, consisting of a living room, dining room and kitchen all in one, creating the perfect entertaining space. Sleek and bright, with floor to ceiling windows providing plenty of natural light to the space, the apartment also benefits from stunning canal and skyline views across London. Newly refurbished with a stunning high spec kitchen, light wooden flooring and contemporary furnishings, this elegant apartment is comfortable yet stylish. The three bedrooms provide plenty of storage space and of the two bathrooms, one of them is a luxurious ensuite attached to the master bedroom. There is a gorgeous south-facing balcony, directly accessible and excellent for admiring the impressive views of the surrounding area. The apartment is pet friendly and available furnished or unfurnished. A lift service, onsite building manager, concierge and secure underground parking are also available to residents.