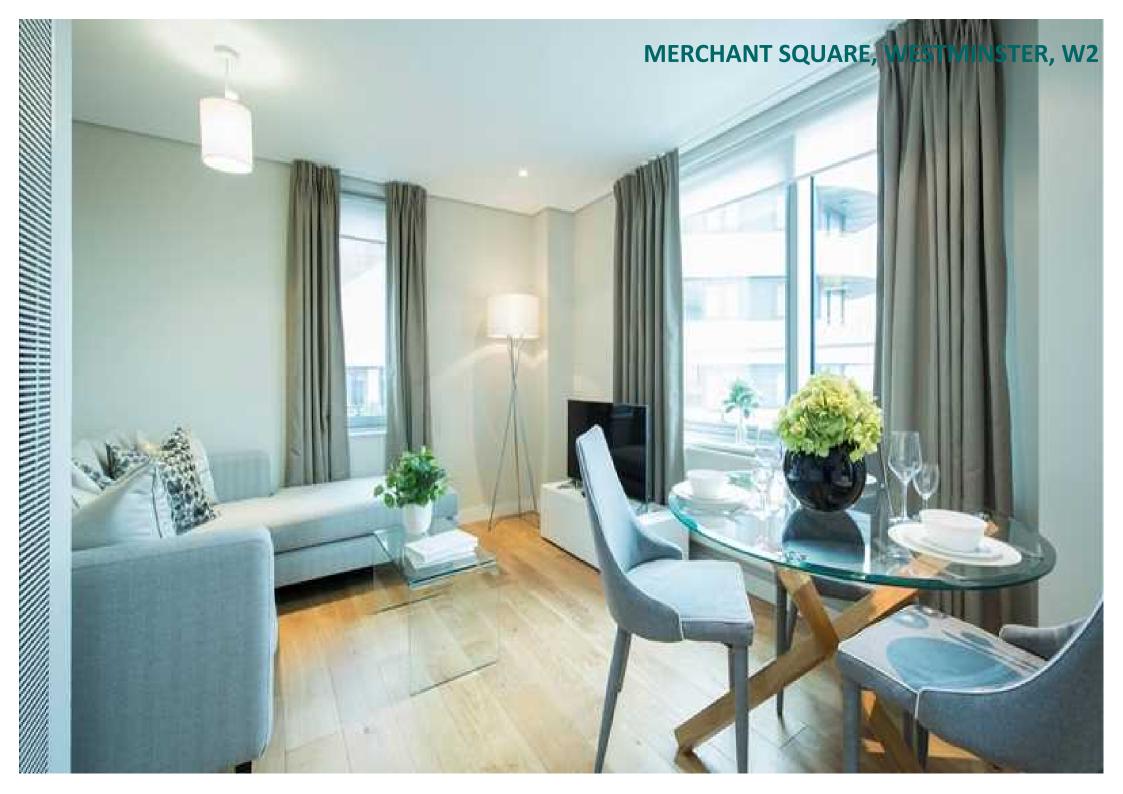

#### Description

An outstanding three-bedroom apartment situated on the 14th floor of the prominent Merchant Square development near Paddington Basin. It comprises a spacious and beautifully presented open-plan reception area, consisting of a living room, dining room and kitchen all in one, creating the perfect entertaining space. Sleek and bright, with floor to ceiling windows providing plenty of natural light to the space, the apartment also benefits from stunning canal and skyline views across London. Newly refurbished with a stunning high spec kitchen, light wooden flooring and contemporary furnishings, this elegant apartment is comfortable yet stylish. The three bedrooms provide plenty of storage space and of the two bathrooms, one of them is a luxurious ensuite attached to the master bedroom. There is a gorgeous south-facing balcony, directly accessible and excellent for admiring the impressive views of the surrounding area. The apartment is pet friendly and available furnished or unfurnished. A lift service, onsite building manager, concierge and secure underground parking are also available to residents.

## MERCHANT SQUARE, WESTMINSTER, W2

An outstanding three-bedroom apartment within the prominent Merchant Square development in Paddingto