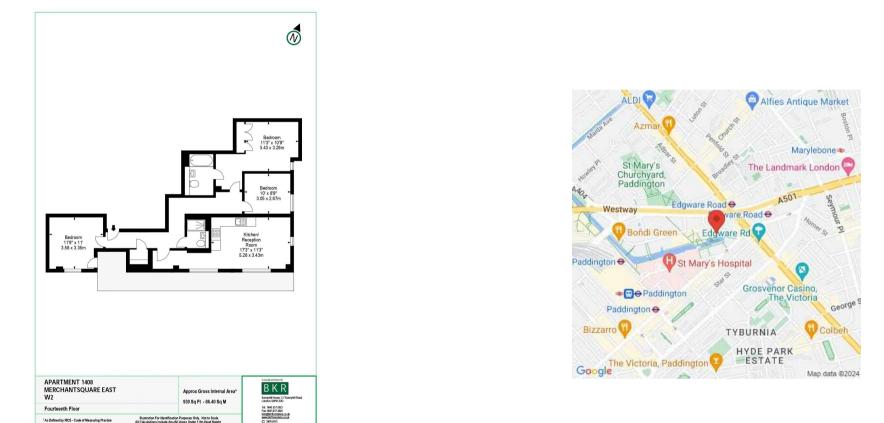

### Situation

It is located next to London Paddington Railway station (Circle and District, Hammersmith & City, Bakerloo lines) providing extensive transport links by bus, tube, and train. It is also only a 3minute walk away from Edgware Road station (Bakerloo, Circle and District lines) and close to local amenities and Hyde Park.

## MERCHANT SQUARE, WESTMINSTER, W2

An outstanding three-bedroom apartment within the prominent Merchant Square development in Paddingto