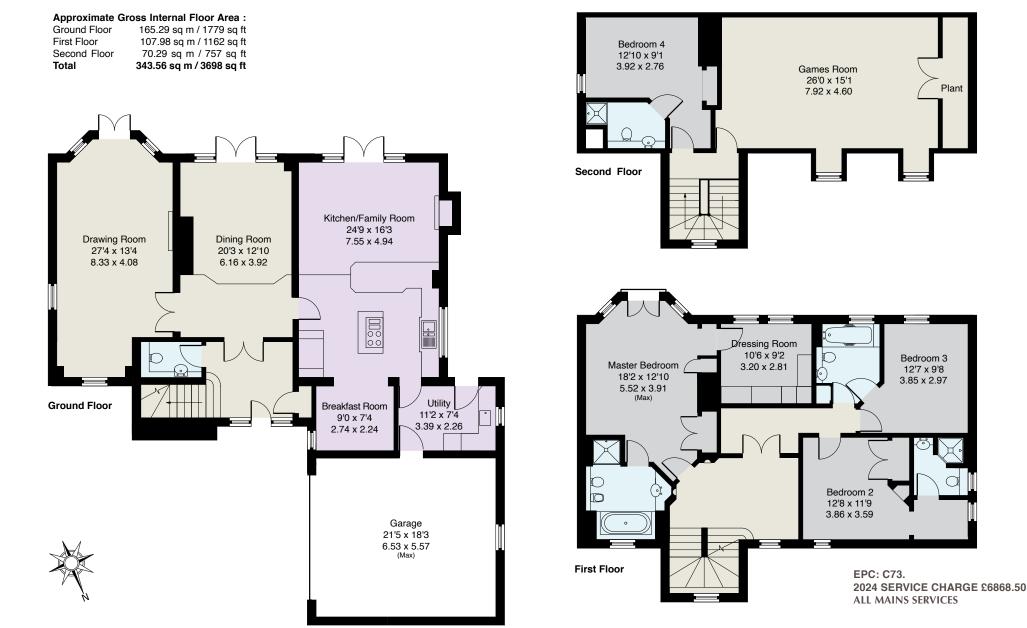

SPACIOUS RECEPTION HALL • CLOAKROOM • TRIPLE ASPECT DRAWING ROOM WITH FIREPLACE • DINING ROOM • KITCHEN WITH OPEN-PLAN FAMILY ROOM • UTILITY ROOM • LARGE FIRST FLOOR LANDING • MASTER BEDROOM SUITE WITH BATHROOM & DRESSING ROOM • THREE FURTHER DOUBLE BEDROOM SUITES • TOP FLOOR GAMES/BONUS ROOM • DOUBLE WIDTH GARAGE • DRIVEWAY PARKING • ATTRACTIVE PART WALLED REAR GARDEN WITH FULL WIDTH PATIO AND SOUTHERLY ASPECT