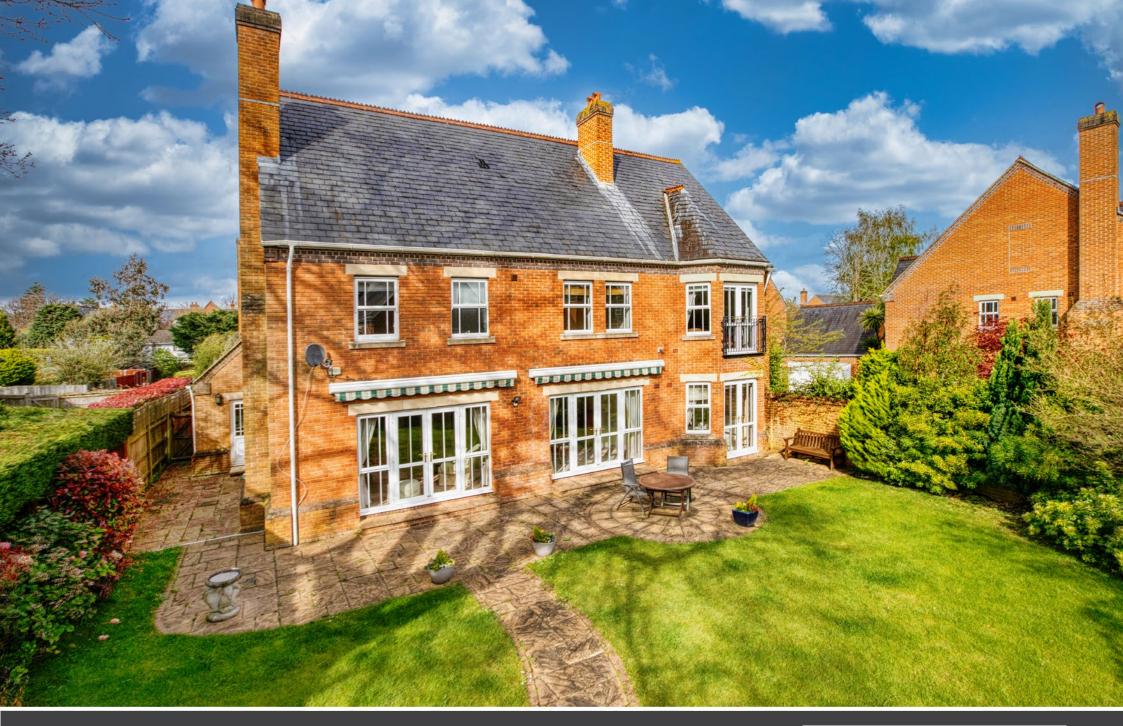

## 11 Ridgeway St. Ann's Park • Virginia Water • Surrey • GU25 4TE £1,795,000 Freehold

A substantial detached 'Gladstone' style detached family home providing over 3,600 square feet of accommodation and garaging within the sought after St. Ann's Park gated development, conveniently located close to Virginia Water village centre & mainline railway station serving London Waterloo.

## Description

11 Ridgeway is a very well presented detached family home providing sizeable accommodation over three floors and occupies a quiet position within St. Ann's Park, a private development with security at the main gate and excellent communal facilities including a highly impressive indoor swimming pool & gym and two outdoor tennis courts. The location is particularly convenient being only a short walk to both Virginia Water mainline railway station serving London Waterloo & Reading and the centre of Virginia Water village which enjoys a good variety of shops & eateries. In addition, Junctions 11 & 13 of the M25 Motorway are only ten minutes' drive away.