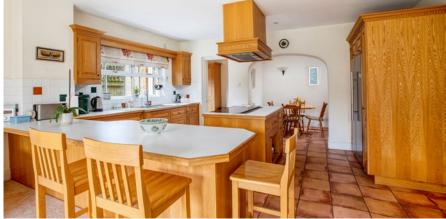

SPACIOUS RECEPTION HALL • CLOAKROOM • TRIPLE ASPECT DRAWING ROOM WITH FIREPLACE • DINING ROOM • KITCHEN WITH OPEN-PLAN FAMILY ROOM • UTILITY ROOM • LARGE FIRST FLOOR LANDING • MASTER BEDROOM SUITE WITH BATHROOM & DRESSING ROOM • THREE FURTHER DOUBLE BEDROOM SUITES • TOP FLOOR GAMES/BONUS ROOM • DOUBLE WIDTH GARAGE • DRIVEWAY PARKING • ATTRACTIVE PART WALLED REAR GARDEN WITH FULL WIDTH PATIO AND SOUTHERLY ASPECT