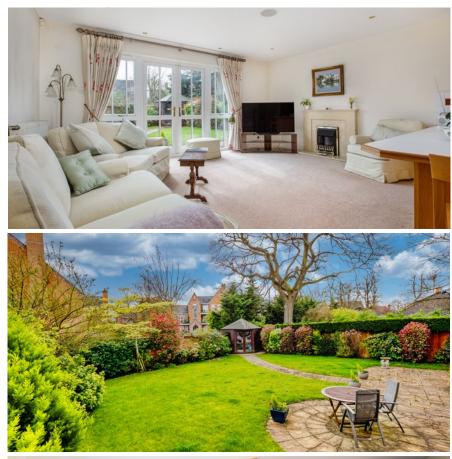

SPACIOUS RECEPTION HALL • CLOAKROOM • TRIPLE ASPECT DRAWING ROOM WITH FIREPLACE • DINING ROOM • KITCHEN WITH OPEN-PLAN FAMILY ROOM • UTILITY ROOM • LARGE FIRST FLOOR LANDING • MASTER BEDROOM SUITE WITH BATHROOM & DRESSING ROOM • THREE FURTHER DOUBLE BEDROOM SUITES • TOP FLOOR GAMES/BONUS ROOM • DOUBLE WIDTH GARAGE • DRIVEWAY PARKING • ATTRACTIVE PART WALLED REAR GARDEN WITH FULL WIDTH PATIO AND SOUTHERLY ASPECT

## Description

11 Ridgeway is a very well presented detached family home providing sizeable accommodation over three floors and occupies a quiet position within St. Ann's Park, a private development with security at the main gate and excellent communal facilities including a highly impressive indoor swimming pool & gym and two outdoor tennis courts. The location is particularly convenient being only a short walk to both Virginia Water mainline railway station serving London Waterloo & Reading and the centre of Virginia Water village which enjoys a good variety of shops & eateries. In addition, Junctions 11 & 13 of the M25 Motorway are only ten minutes' drive away.