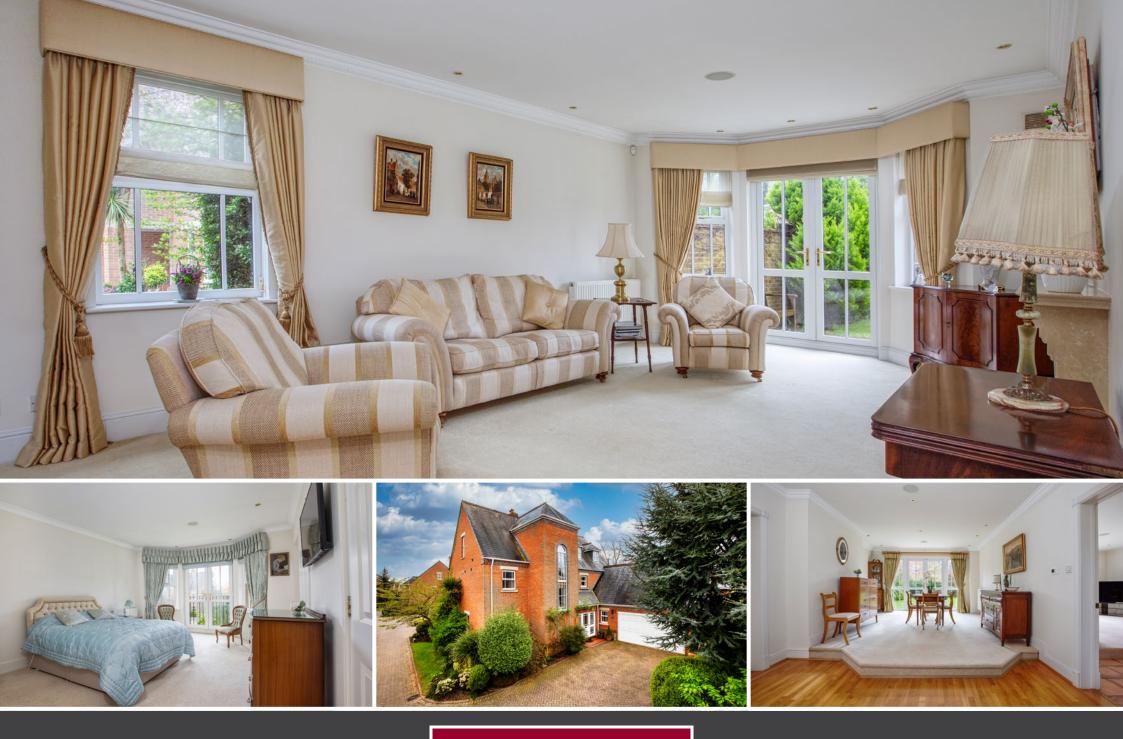

SPACIOUS RECEPTION HALL • CLOAKROOM • TRIPLE ASPECT DRAWING ROOM WITH FIREPLACE • DINING ROOM • KITCHEN WITH OPEN-PLAN FAMILY ROOM • UTILITY ROOM • LARGE FIRST FLOOR LANDING • MASTER BEDROOM SUITE WITH BATHROOM & DRESSING ROOM • THREE FURTHER DOUBLE BEDROOM SUITES • TOP FLOOR GAMES/BONUS ROOM • DOUBLE WIDTH GARAGE • DRIVEWAY PARKING • ATTRACTIVE PART WALLED REAR GARDEN WITH FULL WIDTH PATIO AND SOUTHERLY ASPECT

## Description

11 Ridgeway is a very well presented detached family home providing sizeable accommodation over three floors and occupies a quiet position within St. Ann's Park, a private development with security at the main gate and excellent communal facilities including a highly impressive indoor swimming pool & gym and two outdoor tennis courts. The location is particularly convenient being only a short walk to both Virginia Water mainline railway station serving London Waterloo & Reading and the centre of Virginia Water village which enjoys a good variety of shops & eateries. In addition, Junctions 11 & 13 of the M25 Motorway are only ten minutes' drive away.