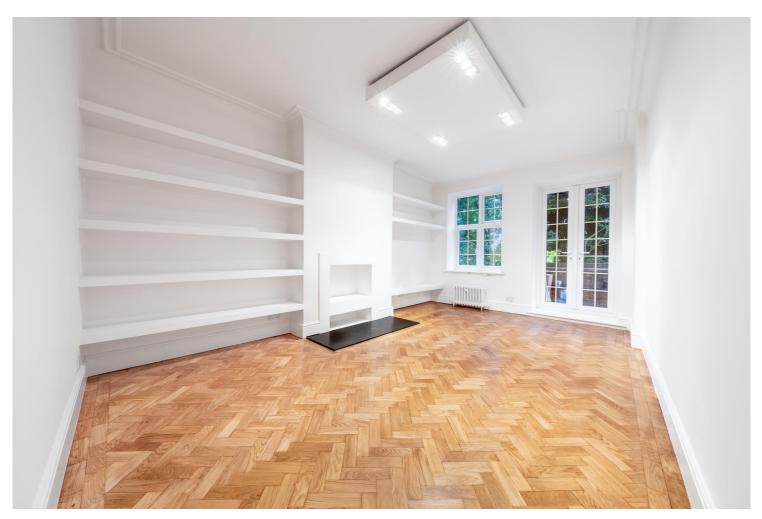

## MANDEVILLE COURT, FINCHLEY ROAD, NW3 £577pw / £2,500pm UNFURNISHED

A newly refurbished two bedroom apartment set on the first floor of a popular purpose built block on Finchley Road. The property has recently undergone decoration throughout and offers a fully equipped separate kitchen, a shower room and a bright reception leading on to the terrace which overlooks the communal gardens. The property has original parquet flooring throughout. Mandeville Court is ideally situated for many transport links including Finchley Road & Frognal Overground Station (0.1 miles), Finchley Road (Jubilee & Metropolitan lines) and West Hampstead Underground Stations (Jubilee line), and West Hampstead Thames Link (0.4 miles). Offered unfurnished and available now.

Two Double Bedrooms | Shower Room | Reception/Dining Room | Kitchen | Terrace | Available Unfurnished