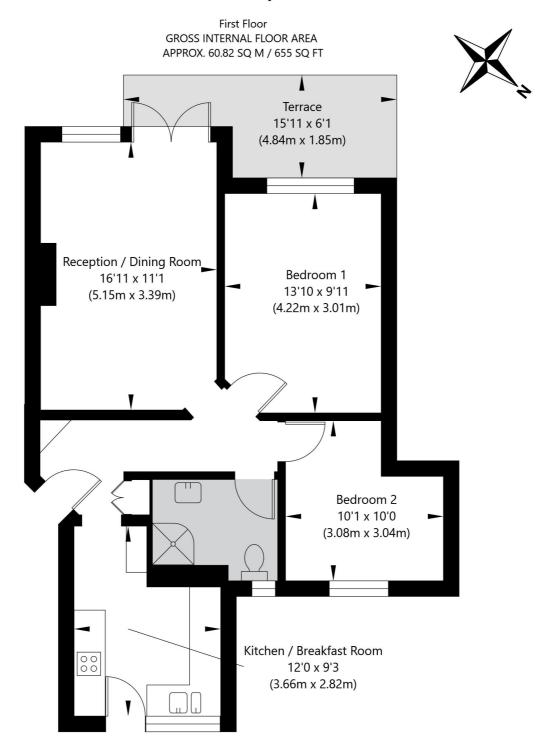

## MANDEVILLE COURT, FINCHLEY ROAD, NW3 £577pw / £2,500pm UNFURNISHED

A newly refurbished two bedroom apartment set on the first floor of a popular purpose built block on Finchley Road. The property has recently undergone decoration throughout and offers a fully equipped separate kitchen, a shower room and a bright reception leading on to the terrace which overlooks the communal gardens. The property has original parquet flooring throughout. Mandeville Court is ideally situated for many transport links including Finchley Road & Frognal Overground Station (0.1 miles), Finchley Road (Jubilee & Metropolitan lines) and West Hampstead Underground Stations (Jubilee line), and West Hampstead Thames Link (0.4 miles). Offered unfurnished and available now.

Two Double Bedrooms | Shower Room | Reception/Dining Room | Kitchen | Terrace | Available Unfurnished

## Mandeville Court, Finchley Road, NW3 6HB

APPROXIMATE GROSS INTERNAL FLOOR AREA 60.82 SQ M / 655 SQ FT
THIS FLOOR PLAN IS FOR ILLUSTRATIVE PURPOSES ONLY AND
SHOULD BE USED FOR THIS PURPOSE BY PROSPECTIVE APPLICANTS AS ITS NOT TO SCALE.