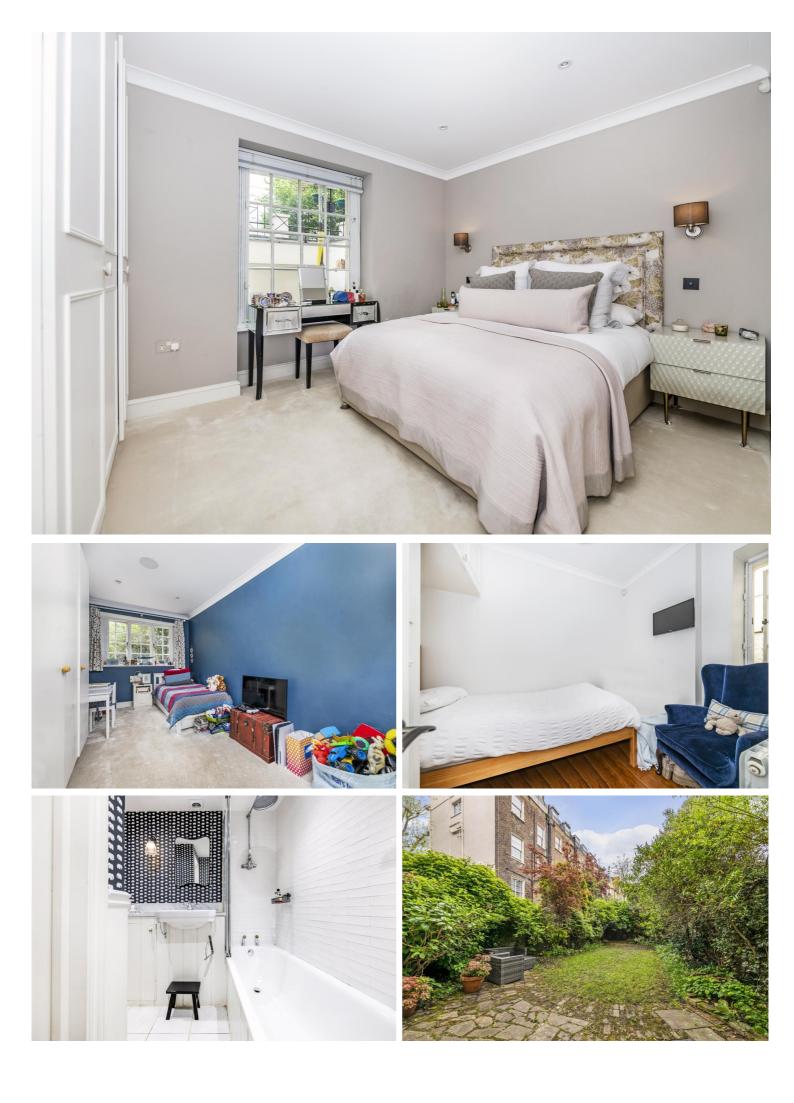

## RANDOLPH ROAD, W9 £1,100pw / £4,767pm FURNISHED OR UNFURNISHED

A wonderful three bedroom garden flat forming part of a beautiful and imperious stucco fronted period house located adjacent to the famous Regents Canal. The apartment retains some wonderful features including well-proportioned accommodation an attractive reception room with wooden floors and double doors opening out onto a mature and secluded private 50ft garden. Randolph Road is situated in the heart of this fashionable area well located for the boutique shops, cafes on Clifton Road and the underground at Warwick Avenue (Bakerloo line).

Three Bedrooms | Bathroom | Reception Room | Kitchen | Utility Room | Storage | Shed | Front Patio/Courtyard | Private Garden

winkworth.co.uk/maida-vale