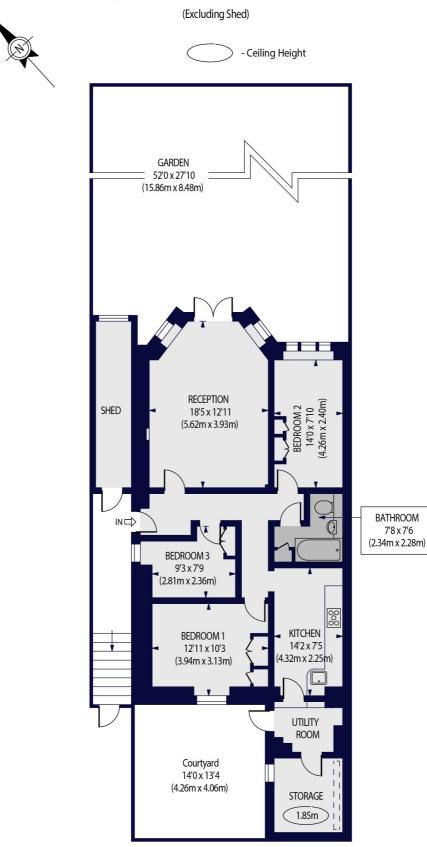

## RANDOLPH ROAD, W9 1AN

Approx. Gross Internal Floor Area 934 sq ft. / 86.80 sq.m

LOWER GROUND FLOOR

For Illustration Purposes Only - Not To Scale Floor Plan by www.nogaphotostudio.com Ref: No.46895 This floor plan should be used as a general outline for guidance only. Any intending purchaser or lessee should satisfy themselves by inspection, searches, enquiries and full survey as to the correctness of each statement. Any areas, measurements or distances quoted are approximate and should not be used to value a property or be the basis of any sale or let.