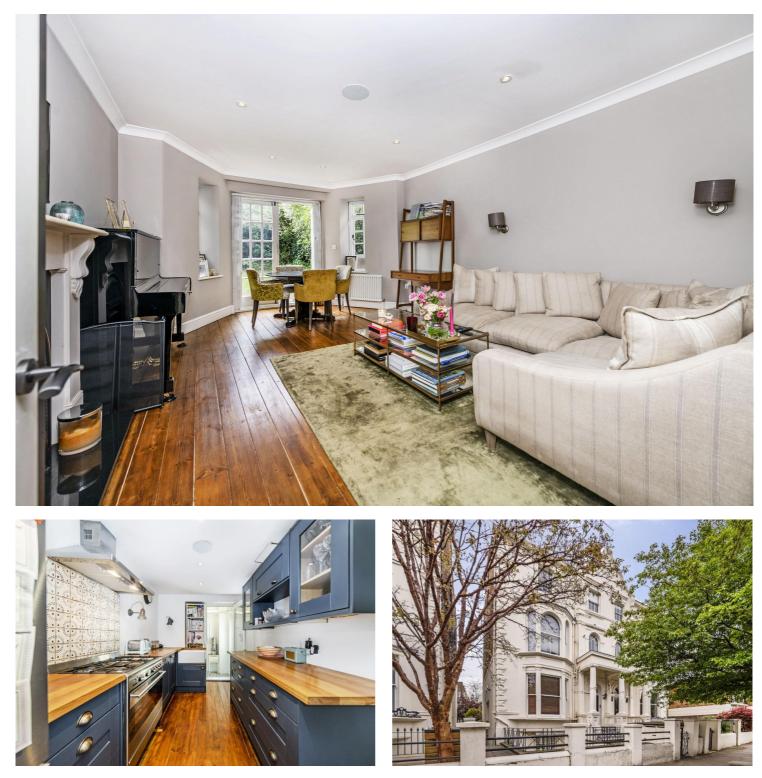

## RANDOLPH ROAD, W9 £1,100pw / £4,767pm FURNISHED OR UNFURNISHED

A wonderful three bedroom garden flat forming part of a beautiful and imperious stucco fronted period house located adjacent to the famous Regents Canal. The apartment retains some wonderful features including well-proportioned accommodation an attractive reception room with wooden floors and double doors opening out onto a mature and secluded private 50ft garden. Randolph Road is situated in the heart of this fashionable area well located for the boutique shops, cafes on Clifton Road and the underground at Warwick Avenue (Bakerloo line).

Three Bedrooms | Bathroom | Reception Room | Kitchen | Utility Room | Storage | Shed | Front Patio/Courtyard | Private Garden

winkworth.co.uk/maida-vale