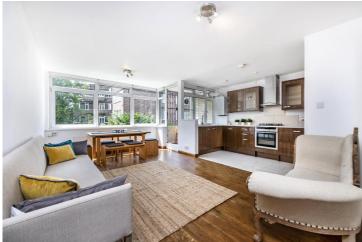

## KINGSLAND, BROXWOOD WAY, NW8 £450pw / £1,950pm PART FURNISHED

An extremely well presented, one bedroom split-level flat, arranged over the raised and lower ground floors of a purpose-built block in St John's Wood, ideally located for Primrose Hill which can be entered via a gate from the development. This spacious apartment comprises a bright and airy reception room with a fitted open-plan kitchen and benefits from a private balcony, double bedroom and a bathroom.

Bedroom | Bathroom | Reception Room | Kitchen | Balcony

Winkworth

winkworth.co.uk/st-johns-wood

For every step...