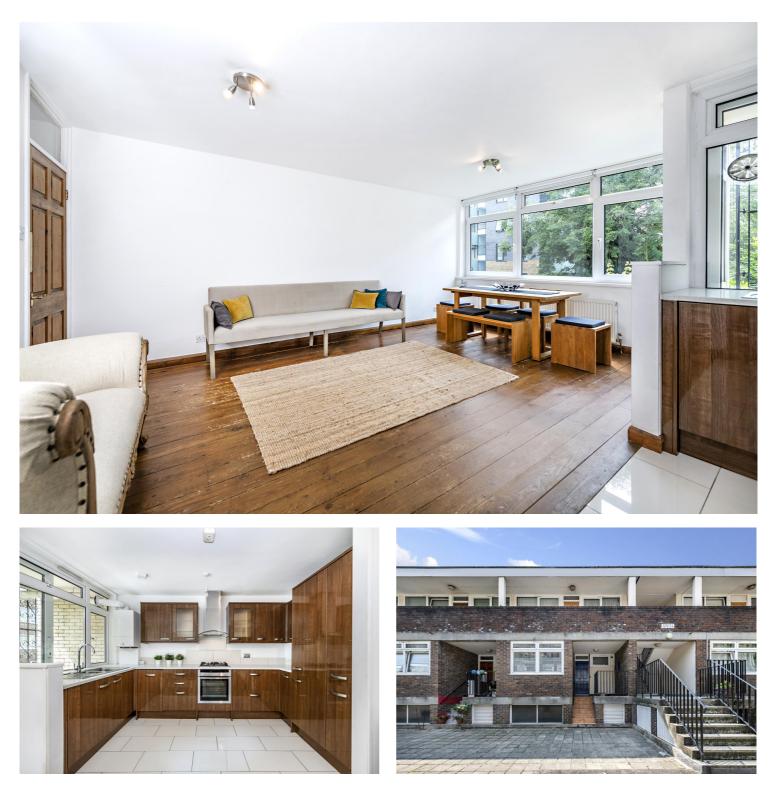

## KINGSLAND, BROXWOOD WAY, NW8 £450pw / £1,950pm PART FURNISHED

An extremely well presented, one bedroom split-level flat, arranged over the raised and lower ground floors of a purpose-built block in St John's Wood, ideally located for Primrose Hill which can be entered via a gate from the development. This spacious apartment comprises a bright and airy reception room with a fitted open-plan kitchen and benefits from a private balcony, double bedroom and a bathroom.

Bedroom | Bathroom | Reception Room | Kitchen | Balcony

Winkworth

winkworth.co.uk/st-johns-wood

For every step...