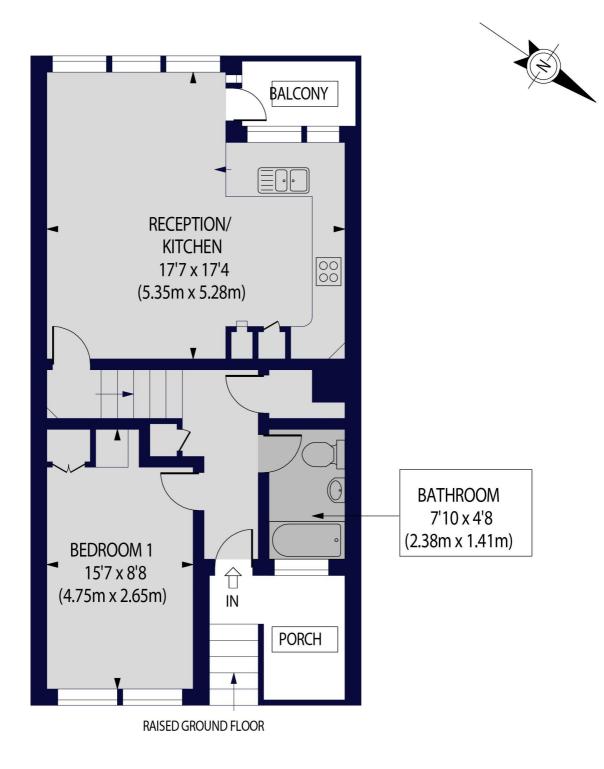

## KINGSLAND, BROXWOOD WAY, NW8 7QJ

Approx. Gross Internal Floor Area 572 sq ft. / 53.12 sq.m

For Illustration Purposes Only - Not To Scale Floor Plan by www.nogaphotostudio.com Ref: No.43455 This floor plan should be used as a general outline for guidance only. Any intending purchaser or lessee should satisfy themselves by inspection, searches, enquiries and full survey as to the correctness of each statement. Any areas, measurements or distances quoted are approximate and should not be used to value a property or be the basis of any sale or let.