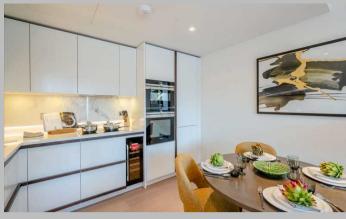

## **Description**

A fabulous two-bedroom apartment situated on the 2nd floor of the prominent West End Gate development in Edgware. It comprises a beautifully interior designed reception area and adjoining open-plan kitchen with fully integrated Miele and Siemens appliances. The kitchen features a wine chiller, induction hobs and gorgeous worktops made from composite stone. With bright floor length windows and direct access to the luxurious private balcony from the living room, this apartment is perfect for socialising. The stylish double bedrooms have been refurbished to a very high standard with modern furnishings, and the bathroom features a dark marble finish. The reception area provides ample light and is equipped with a Samsung Smart TV and Samsung sound bar. The apartment features comfort cooling throughout and is also pet friendly. The building itself offers residents amazing facilities such as a swimming pool, sauna, steam room, cinema and board rooms, a gym and 24-hour concierge.