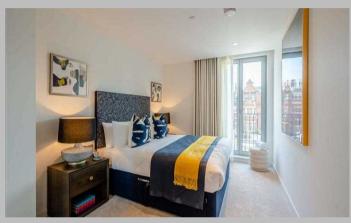

## **Description**

A fabulous two-bedroom apartment situated on the 2nd floor of the prominent West End Gate development in Edgware. It comprises a beautifully interior designed reception area and adjoining open-plan kitchen with fully integrated Miele and Siemens appliances. The kitchen features a wine chiller, induction hobs and gorgeous worktops made from composite stone. With bright floor length windows and direct access to the luxurious private balcony from the living room, this apartment is perfect for socialising. The stylish double bedrooms have been refurbished to a very high standard with modern furnishings, and the bathroom features a dark marble finish. The reception area provides ample light and is equipped with a Samsung Smart TV and Samsung sound bar. The apartment features comfort cooling throughout and is also pet friendly. The building itself offers residents amazing facilities such as a swimming pool, sauna, steam room, cinema and board rooms, a gym and 24-hour concierge.