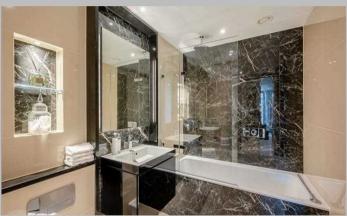

## **Description**

A fabulous two-bedroom apartment situated on the 2nd floor of the prominent West End Gate development in Edgware. It comprises a beautifully interior designed reception area and adjoining open-plan kitchen with fully integrated Miele and Siemens appliances. The kitchen features a wine chiller, induction hobs and gorgeous worktops made from composite stone. With bright floor length windows and direct access to the luxurious private balcony from the living room, this apartment is perfect for socialising. The stylish double bedrooms have been refurbished to a very high standard with modern furnishings, and the bathroom features a dark marble finish. The reception area provides ample light and is equipped with a Samsung Smart TV and Samsung sound bar. The apartment features comfort cooling throughout and is also pet friendly. The building itself offers residents amazing facilities such as a swimming pool, sauna, steam room, cinema and board rooms, a gym and 24-hour concierge.