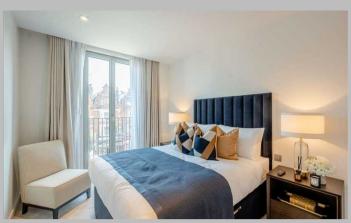

## **Description**

A fabulous two-bedroom apartment situated on the 2nd floor of the prominent West End Gate development in Edgware. It comprises a beautifully interior designed reception area and adjoining open-plan kitchen with fully integrated Miele and Siemens appliances. The kitchen features a wine chiller, induction hobs and gorgeous worktops made from composite stone. With bright floor length windows and direct access to the luxurious private balcony from the living room, this apartment is perfect for socialising. The stylish double bedrooms have been refurbished to a very high standard with modern furnishings, and the bathroom features a dark marble finish. The reception area provides ample light and is equipped with a Samsung Smart TV and Samsung sound bar. The apartment features comfort cooling throughout and is also pet friendly. The building itself offers residents amazing facilities such as a swimming pool, sauna, steam room, cinema and board rooms, a gym and 24-hour concierge.