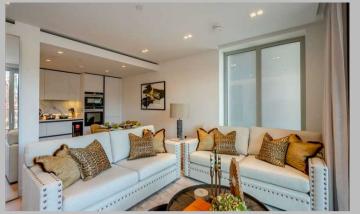

## **Description**

A fabulous two-bedroom apartment situated on the 2nd floor of the prominent West End Gate development in Edgware. It comprises a beautifully interior designed reception area and adjoining open-plan kitchen with fully integrated Miele and Siemens appliances. The kitchen features a wine chiller, induction hobs and gorgeous worktops made from composite stone. With bright floor length windows and direct access to the luxurious private balcony from the living room, this apartment is perfect for socialising. The stylish double bedrooms have been refurbished to a very high standard with modern furnishings, and the bathroom features a dark marble finish. The reception area provides ample light and is equipped with a Samsung Smart TV and Samsung sound bar. The apartment features comfort cooling throughout and is also pet friendly. The building itself offers residents amazing facilities such as a swimming pool, sauna, steam room, cinema and board rooms, a gym and 24-hour concierge.