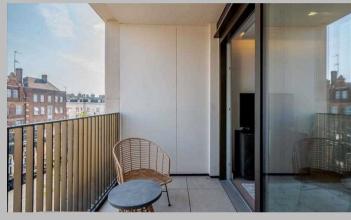

## **Description**

A fabulous two-bedroom apartment situated on the 2nd floor of the prominent West End Gate development in Edgware. It comprises a beautifully interior designed reception area and adjoining open-plan kitchen with fully integrated Miele and Siemens appliances. The kitchen features a wine chiller, induction hobs and gorgeous worktops made from composite stone. With bright floor length windows and direct access to the luxurious private balcony from the living room, this apartment is perfect for socialising. The stylish double bedrooms have been refurbished to a very high standard with modern furnishings, and the bathroom features a dark marble finish. The reception area provides ample light and is equipped with a Samsung Smart TV and Samsung sound bar. The apartment features comfort cooling throughout and is also pet friendly. The building itself offers residents amazing facilities such as a swimming pool, sauna, steam room, cinema and board rooms, a gym and 24-hour concierge.