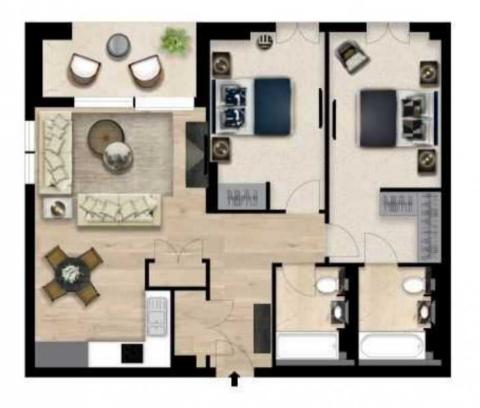

## **Description**

A fabulous two-bedroom apartment situated on the 2nd floor of the prominent West End Gate development in Edgware. It comprises a beautifully interior designed reception area and adjoining open-plan kitchen with fully integrated Miele and Siemens appliances. The kitchen features a wine chiller, induction hobs and gorgeous worktops made from composite stone. With bright floor length windows and direct access to the luxurious private balcony from the living room, this apartment is perfect for socialising. The stylish double bedrooms have been refurbished to a very high standard with modern furnishings, and the bathroom features a dark marble finish. The reception area provides ample light and is equipped with a Samsung Smart TV and Samsung sound bar. The apartment features comfort cooling throughout and is also pet friendly. The building itself offers residents amazing facilities such as a swimming pool, sauna, steam room, cinema and board rooms, a gym and 24-hour concierge.