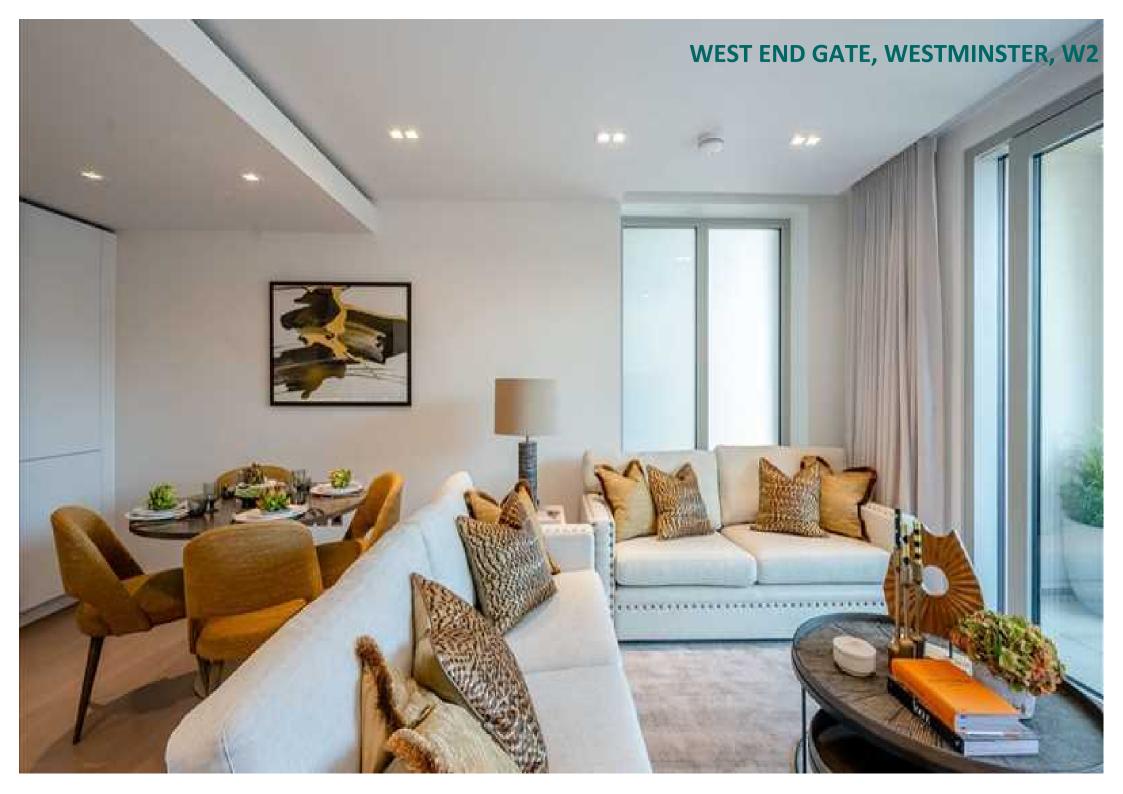

## **Description**

A fabulous two-bedroom apartment situated on the 2nd floor of the prominent West End Gate development in Edgware. It comprises a beautifully interior designed reception area and adjoining open-plan kitchen with fully integrated Miele and Siemens appliances. The kitchen features a wine chiller, induction hobs and gorgeous worktops made from composite stone. With bright floor length windows and direct access to the luxurious private balcony from the living room, this apartment is perfect for socialising. The stylish double bedrooms have been refurbished to a very high standard with modern furnishings, and the bathroom features a dark marble finish. The reception area provides ample light and is equipped with a Samsung Smart TV and Samsung sound bar. The apartment features comfort cooling throughout and is also pet friendly. The building itself offers residents amazing facilities such as a swimming pool, sauna, steam room, cinema and board rooms, a gym and 24-hour concierge.