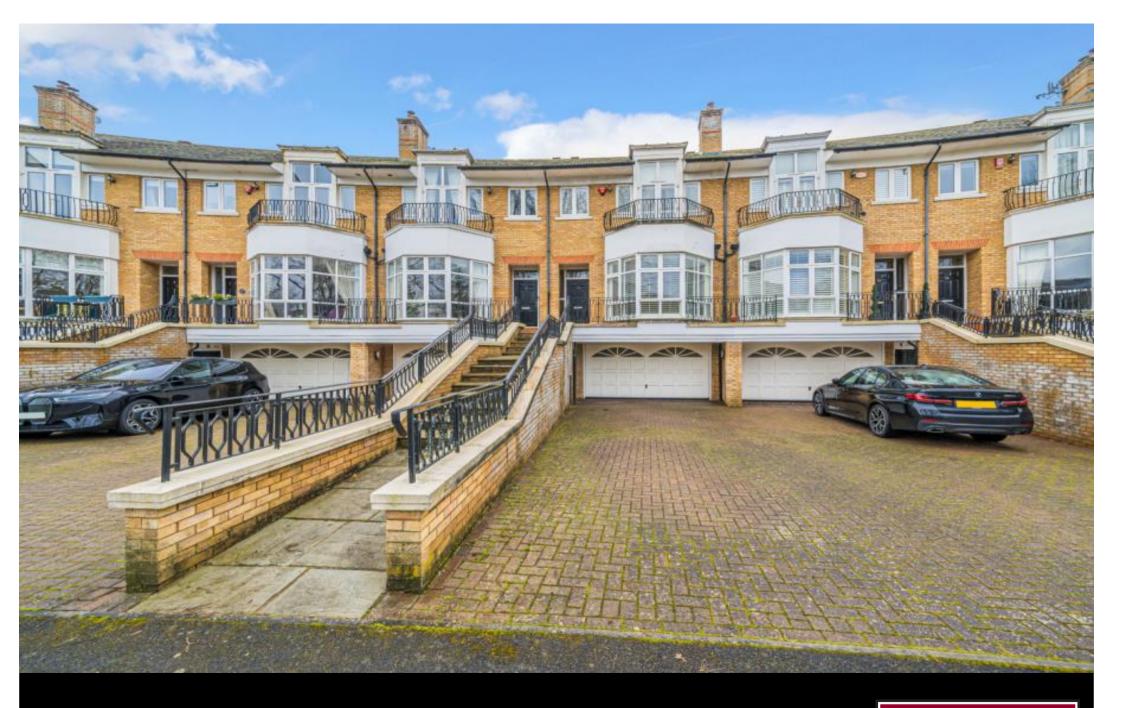

A spacious townhouse located in a popular gated development in Englefield Green. This property offers excellent access to ACS Egham, Windsor Great Park, and Virginia Water train station. Double garage and south facing rear garden with decking. EPC:C70.