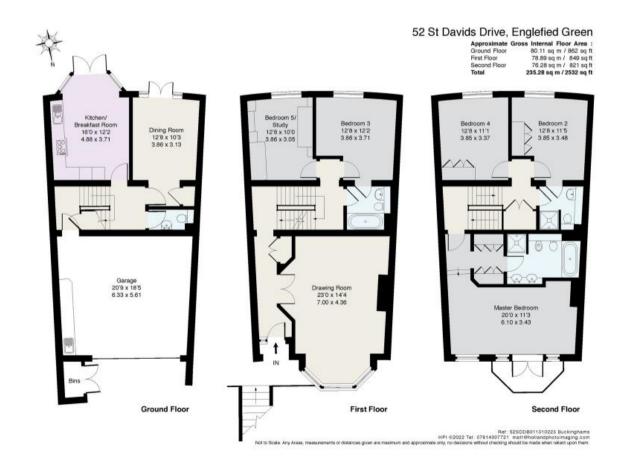

A spacious townhouse located in a popular gated development in Englefield Green. This property offers excellent access to ACS Egham, Windsor Great Park, and Virginia Water train station. Double garage and south facing rear garden with decking. EPC:C70.