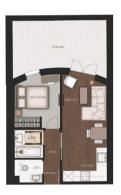

## **Key Features**

- Elegant one-bedroom apartment
- Open-plan kitchen fitted with high spec Miele appliances
- Luxurious marble bathroom and bespoke furnishings
- Direct access to beautiful residential gardens
- Close to local amenities within Bayswater

## **Description**

An elegant one-bedroom apartment situated on the lower ground floor of a classic Grade II listed building. It has recently been refurbished to an incredibly high standard, whilst retaining its original features and bespoke furnishings. The apartment boasts direct access to the beautiful Kensington Gardens Square, a peaceful communal garden offering an escape from busy central London beneath a canopy of trees. It is pet friendly and newly modernised, creating a comfortable yet attractive living space. It is comprised of an interior designed open-plan kitchen, fully fitted with high quality Miele appliances, and the luxurious bedroom features custom built-in wardrobes. The bathroom is made from beautiful polished marble combined with a classic wood finish for a timeless feel. The building benefits from a lift service and a laundry room, as well as 24-hour emergency maintenance and security for residents.