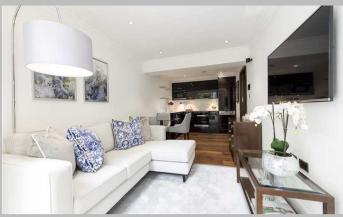

## **Description**

An elegant one-bedroom apartment situated on the lower ground floor of a classic Grade II listed building. It has recently been refurbished to an incredibly high standard, whilst retaining its original features and bespoke furnishings. The apartment boasts direct access to the beautiful Kensington Gardens Square, a peaceful communal garden offering an escape from busy central London beneath a canopy of trees. It is pet friendly and newly modernised, creating a comfortable yet attractive living space. It is comprised of an interior designed open-plan kitchen, fully fitted with high quality Miele appliances, and the luxurious bedroom features custom built-in wardrobes. The bathroom is made from beautiful polished marble combined with a classic wood finish for a timeless feel. The building benefits from a lift service and a laundry room, as well as 24-hour emergency maintenance and security for residents.