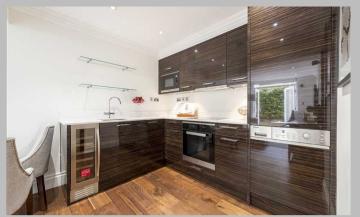

## **Description**

An elegant one-bedroom apartment situated on the lower ground floor of a classic Grade II listed building. It has recently been refurbished to an incredibly high standard, whilst retaining its original features and bespoke furnishings. The apartment boasts direct access to the beautiful Kensington Gardens Square, a peaceful communal garden offering an escape from busy central London beneath a canopy of trees. It is pet friendly and newly modernised, creating a comfortable yet attractive living space. It is comprised of an interior designed open-plan kitchen, fully fitted with high quality Miele appliances, and the luxurious bedroom features custom built-in wardrobes. The bathroom is made from beautiful polished marble combined with a classic wood finish for a timeless feel. The building benefits from a lift service and a laundry room, as well as 24-hour emergency maintenance and security for residents.