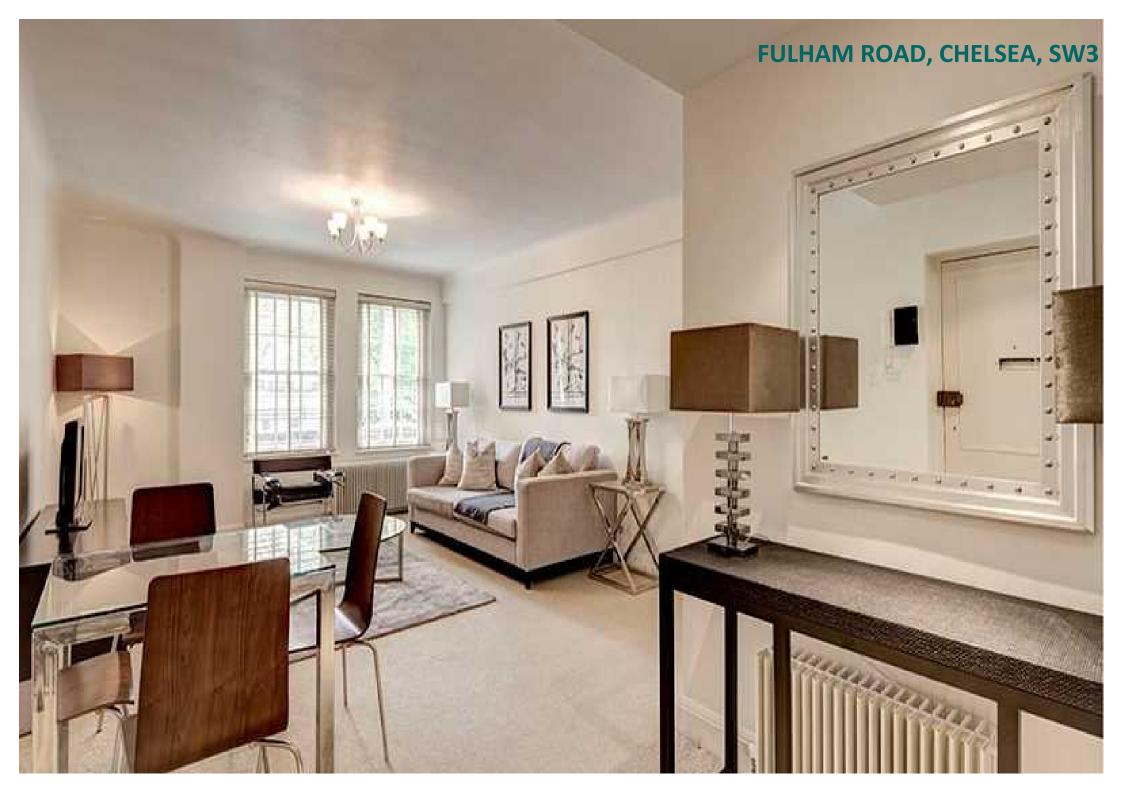

### Description

A magnificent two-bedroom apartment situated on the 1st floor of a classic Edwardian style building that has retained its traditional period features. Newly refurbished by interior designers, it is available furnished or unfurnished upon request. It comprises a stunning reception room with bespoke furniture and an abundance of natural light provided by the large windows. The kitchen is sleek and functional, and the dining room makes for the perfect entertaining space with a circular dining table seating up to 4 guests. The lovely double bedrooms feature light carpeting throughout, as well as built-in wardrobes providing ample storage space. The apartment is pet friendly with wonderful views of the peaceful communal gardens at the rear of the building. The building also benefits from an onsite caretaker and a 24-hour emergency helpline for any maintenance issues or advice needed.

## FULHAM ROAD, CHELSEA, SW3