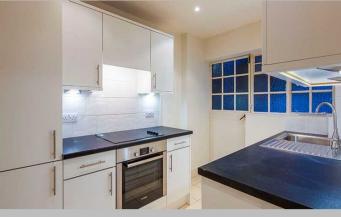

### Description

A magnificent two-bedroom apartment situated on the 1st floor of a classic Edwardian style building that has retained its traditional period features. Newly refurbished by interior designers, it is available furnished or unfurnished upon request. It comprises a stunning reception room with bespoke furniture and an abundance of natural light provided by the large windows. The kitchen is sleek and functional, and the dining room makes for the perfect entertaining space with a circular dining table seating up to 4 guests. The lovely double bedrooms feature light carpeting throughout, as well as built-in wardrobes providing ample storage space. The apartment is pet friendly with wonderful views of the peaceful communal gardens at the rear of the building. The building also benefits from an onsite caretaker and a 24-hour emergency helpline for any maintenance issues or advice needed.