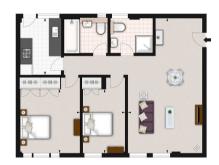

# 26 PELHAM COURT, SW3 APPROX. GROSS INTERNAL AREA \* 726 Ft \* - 67.45 M\* ELUSTRATION FOR IDENTIFICATION PURPOSES ONLY. NOT TO SCALE \* As Defined by RICS - Code of Measuring Practice

FIRST FLOOR

BKR www.birflooplans.co.uk 1: 0845 207 2023 (C: B495 2010