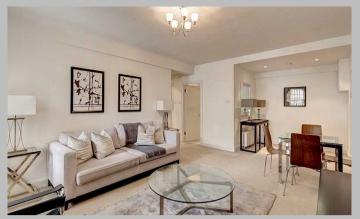

### Description

A magnificent two-bedroom apartment situated on the 1st floor of a classic Edwardian style building that has retained its traditional period features. Newly refurbished by interior designers, it is available furnished or unfurnished upon request. It comprises a stunning reception room with bespoke furniture and an abundance of natural light provided by the large windows. The kitchen is sleek and functional, and the dining room makes for the perfect entertaining space with a circular dining table seating up to 4 guests. The lovely double bedrooms feature light carpeting throughout, as well as built-in wardrobes providing ample storage space. The apartment is pet friendly with wonderful views of the peaceful communal gardens at the rear of the building. The building also benefits from an onsite caretaker and a 24-hour emergency helpline for any maintenance issues or advice needed.