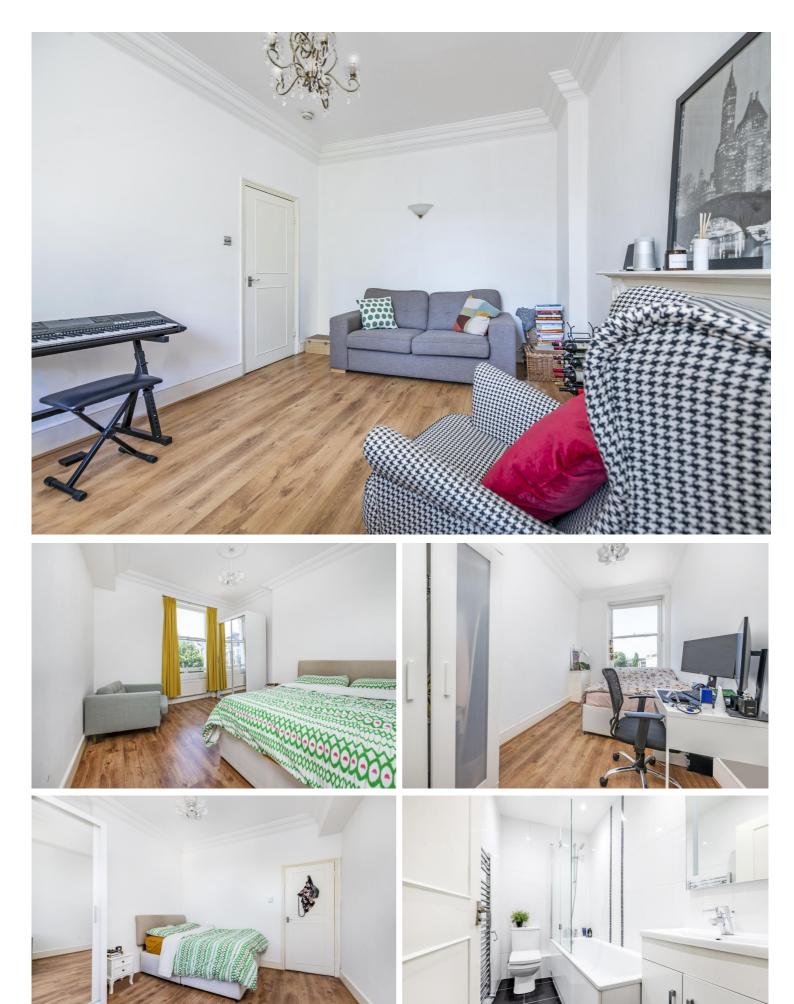

## SUTHERLAND AVENUE, W9 £525pw / £2,275pm PART FURNISHED

A well presented two bedroom flat set on the second floor of a period conversion in Maida Vale, ideally located for Warwick Avenue underground station (Bakerloo line). The property comprises of a spacious reception room with wooden flooring, separate kitchen, two bedrooms and bathroom.

Two Bedrooms | Bathroom | Reception Room | Kitchen