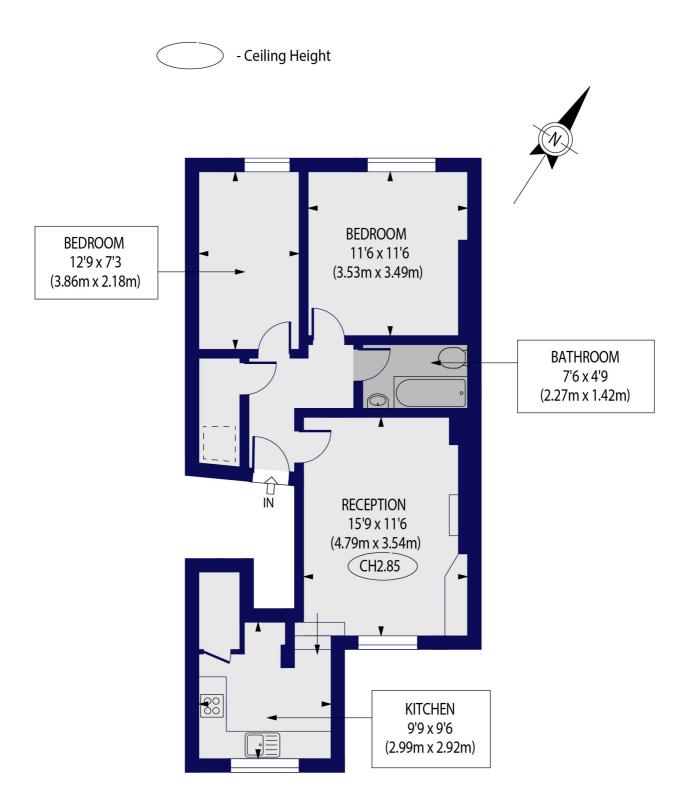

## SUTHERLAND AVENUE, W9 £525pw / £2,275pm PART FURNISHED

A well presented two bedroom flat set on the second floor of a period conversion in Maida Vale, ideally located for Warwick Avenue underground station (Bakerloo line). The property comprises of a spacious reception room with wooden flooring, separate kitchen, two bedrooms and bathroom.

Two Bedrooms | Bathroom | Reception Room | Kitchen

## SUTHERLAND AVENUE, MAIDA VALE, W9 2HF

Approx. Gross Internal Floor Area 658 sq ft. / 61.18 sq.m

|                                             | Current    | Potential |
|---------------------------------------------|------------|-----------|
| Very energy efficient - lower running costs |            |           |
| 92-100 <b>A</b>                             | <b>6</b> 9 | 78        |
| 81-91 B                                     |            |           |
| 69-80 C                                     |            |           |
| 55-68                                       |            |           |
| 39-54                                       |            |           |
| 21-38                                       |            |           |
| 1-20                                        |            |           |
| Not energy efficient - higher running costs |            | ,         |
| England & Wales                             | EU Directi | * *       |