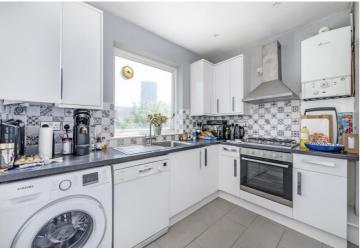

## SUTHERLAND AVENUE, W9 £525pw / £2,275pm PART FURNISHED

A well presented two bedroom flat set on the second floor of a period conversion in Maida Vale, ideally located for Warwick Avenue underground station (Bakerloo line). The property comprises of a spacious reception room with wooden flooring, separate kitchen, two bedrooms and bathroom.

Two Bedrooms | Bathroom | Reception Room | Kitchen