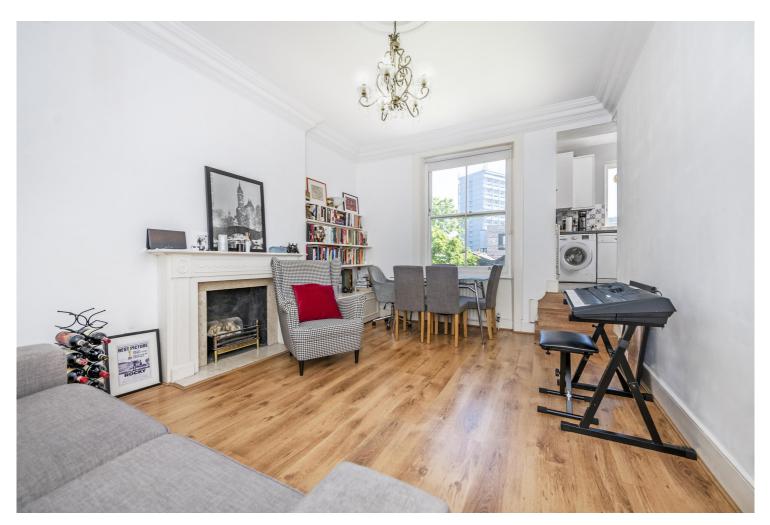

## SUTHERLAND AVENUE, W9 £525pw / £2,275pm PART FURNISHED

A well presented two bedroom flat set on the second floor of a period conversion in Maida Vale, ideally located for Warwick Avenue underground station (Bakerloo line). The property comprises of a spacious reception room with wooden flooring, separate kitchen, two bedrooms and bathroom.

Two Bedrooms | Bathroom | Reception Room | Kitchen