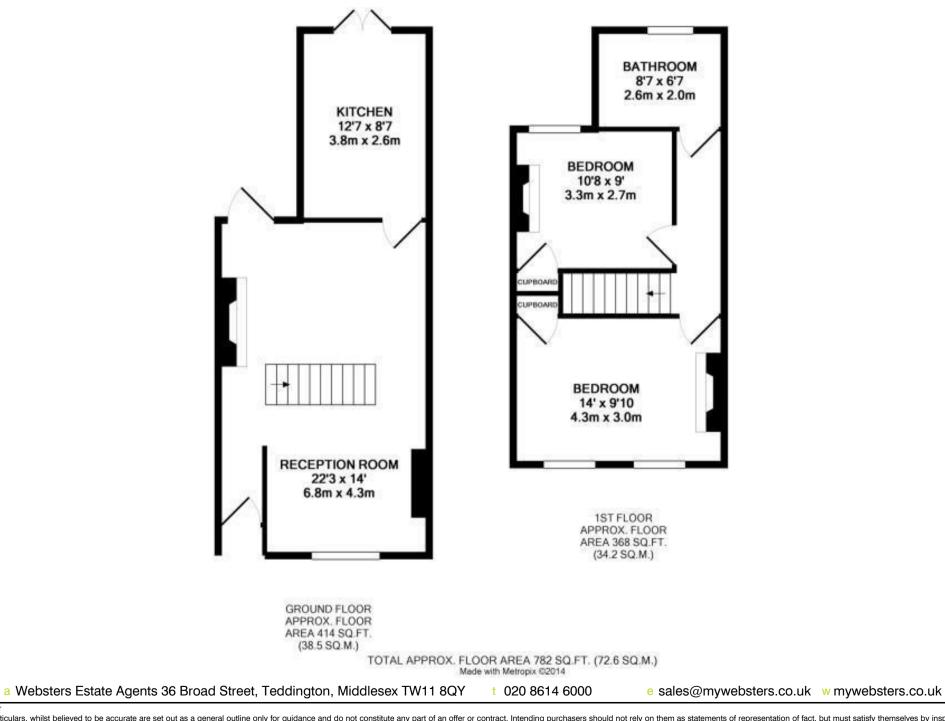

Immaculately presented to offer 782 sq ft of spacious and well proportioned living space over 2 floors with high specification fixtures, fittings and floorings, double glazed windows with plantation style shutters, charming period features and neutral decor throughout.

Front door leads into the lobby area with access to the open plan dual aspect living room with a seating area at the front and space for dining at the rear with a door to the garden and access to the stylish fitted kitchen. Double doors open onto the paved rear garden with planting and secure gated rear access. On the first floor are 2 double bedrooms, the family bathroom and hatch access to loft storage.