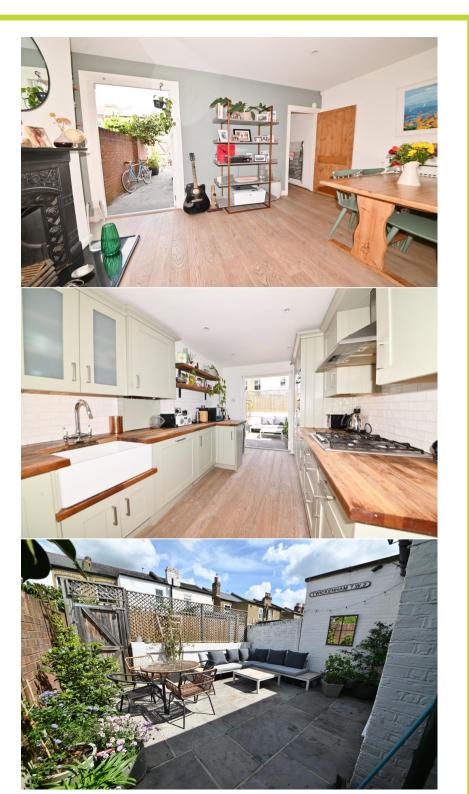

Front door leads into the lobby area with access to the open plan dual aspect living room with a seating area at the front and space for dining at the rear with a door to the garden and access to the stylish fitted kitchen. Double doors open onto the paved rear garden with planting and secure gated rear access. On the first floor are 2 double bedrooms, the family bathroom and hatch access to loft storage.