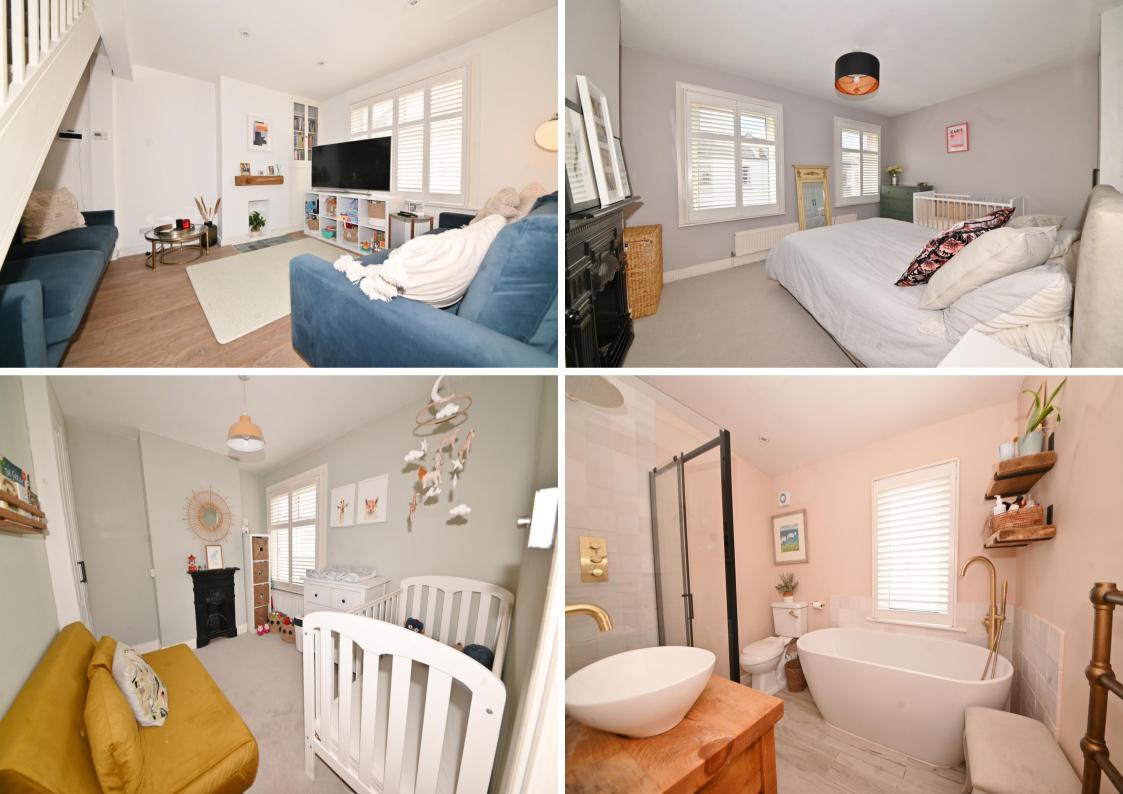

Front door leads into the lobby area with access to the open plan dual aspect living room with a seating area at the front and space for dining at the rear with a door to the garden and access to the stylish fitted kitchen. Double doors open onto the paved rear garden with planting and secure gated rear access. On the first floor are 2 double bedrooms, the family bathroom and hatch access to loft storage.