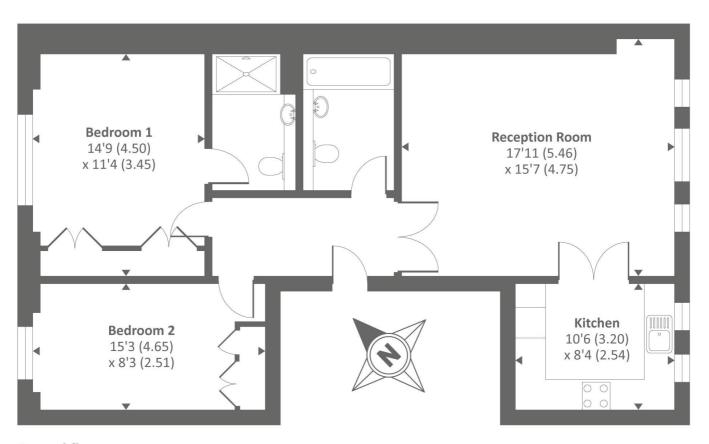

Principal Bedroom With En Suite Bathroom | Further Bedroom | Bathroom | Reception Room | Kitchen | Communal Garden

**Second floor** 

Approx. Gross internal floor area 848 SQFT / 78.7 SQM Copyright nichecom.co.uk 2015 Produced for Anscombe & Ringland REF : 23162