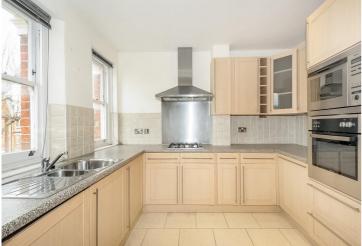

## SUTHERLAND AVENUE, W9 £695pw / £3,012pm UNFURNISHED

A well-presented second floor flat in a red brick Victorian building in the heart of Maida Vale. The property offers bright and spacious accommodation, features wood floors to the reception room and benefits from access to the highly sought-after residents only communal gardens.

Principal Bedroom With En Suite Bathroom | Further Bedroom | Bathroom | Reception Room | Kitchen | Communal Garden

**Second floor** 

Approx. Gross internal floor area 848 SQFT / 78.7 SQM Copyright nichecom.co.uk 2015 Produced for Anscombe & Ringland REF : 23162