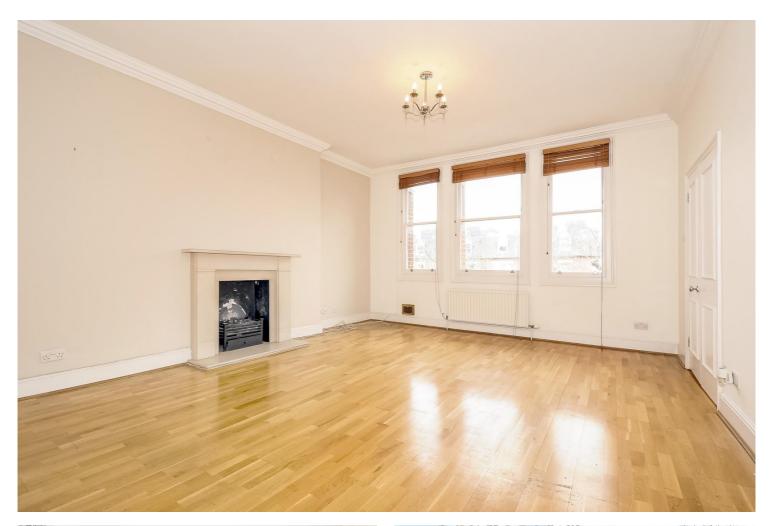

## SUTHERLAND AVENUE, W9 £695pw / £3,012pm UNFURNISHED

A well-presented second floor flat in a red brick Victorian building in the heart of Maida Vale. The property offers bright and spacious accommodation, features wood floors to the reception room and benefits from access to the highly sought-after residents only communal gardens.

Principal Bedroom With En Suite Bathroom | Further Bedroom | Bathroom | Reception Room | Kitchen | Communal Garden

**Second floor** 

Approx. Gross internal floor area 848 SQFT / 78.7 SQM Copyright nichecom.co.uk 2015 Produced for Anscombe & Ringland REF : 23162