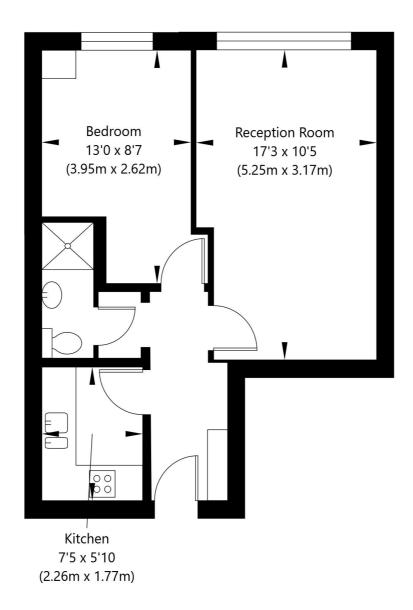

## Gladstone Court, 49 Fairfax Road, NW6 4EP

First Floor GROSS INTERNAL FLOOR AREA APPROX. 38.6 SQ M / 415 SQ FT

APPROXIMATE GROSS INTERNAL FLOOR AREA 38.6 SQ M / 415 SQ FT
THIS FLOOR PLAN IS FOR ILLUSTRATIVE PURPOSES ONLY AND
SHOULD BE USED FOR THIS PURPOSE BY PROSPECTIVE APPLICANTS AS ITS NOT TO SCALE.

(c) AMBERSHORE PIX LIMITED / PHOTO - VIDEO - FLOOR PLANS / 800 999 1577 / WWW.AMBERSHOREPIX.CO.UK

Tenure: Leasehold

**Term**: 99 years from 25/03/1982 **NOTES**:

Service Charge: £1200 per annum

**Current Ground Rent:** A Peppercorn / No Ground Rent Applicable