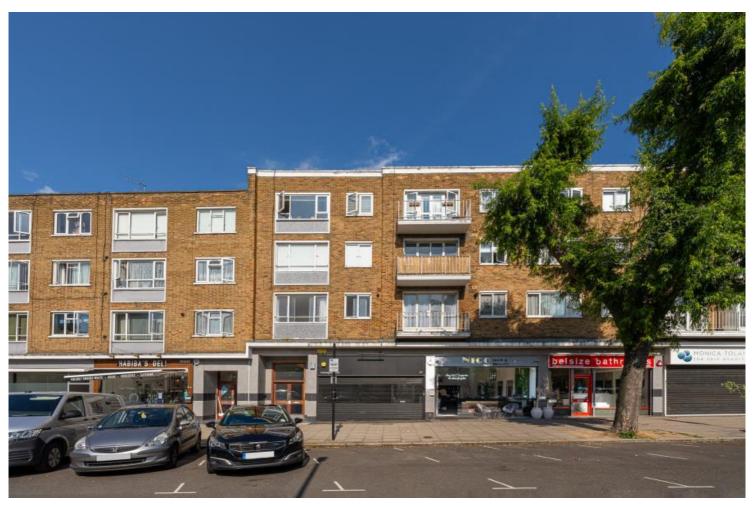

## GLADSTONE COURT, NW6 £375,000 SOLE AGENT Subject to contract

A well-presented one-bedroom apartment set on the first floor of a well-maintained block. The property is conveniently located for the shops, bars and restaurants of South Hampstead, Swiss Cottage and West Hampstead as well have been superbly located for the transport links of Swiss Cottage (Jubilee Line), South Hampstead (Overground) and Finchley Road (Jubilee & Metropolitan Lines). The property has a short lease of 58 years remaining and is offered chain free.

## Gladstone Court, 49 Fairfax Road, NW6 4EP

First Floor GROSS INTERNAL FLOOR AREA APPROX. 38.6 SQ M / 415 SQ FT

APPROXIMATE GROSS INTERNAL FLOOR AREA 38.6 SQ M / 415 SQ FT
THIS FLOOR PLAN IS FOR ILLUSTRATIVE PURPOSES ONLY AND
SHOULD BE USED FOR THIS PURPOSE BY PROSPECTIVE APPLICANTS AS ITS NOT TO SCALE.