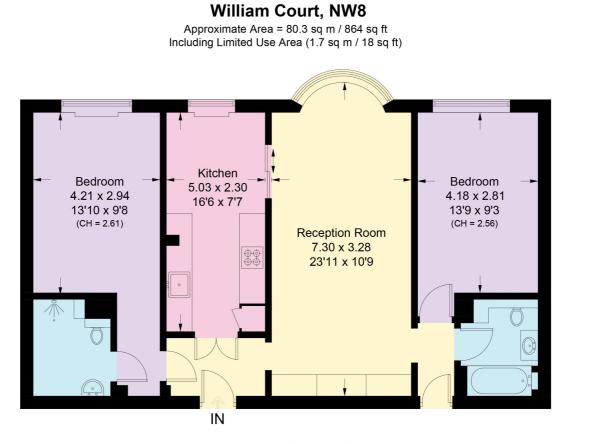

Two Bedrooms I Two Bathrooms I 24 Hour Porter I Communal Gardens

For every step...

winkworth.co.uk/st-johns-wood

Approximate Area = 80.3 sq m / 864 sq ft Including Limited Use Area (1.7 sq m / 18 sq ft)

Surveyed and drawn in accordance with the International property measurements standards (IPMS 2: Residential) Not drawn to scale unless stated. Whilst every care is taken in the preparation of this plan, please check all dimensions, shapes and compass bearings before making any decisions reliant upon them.