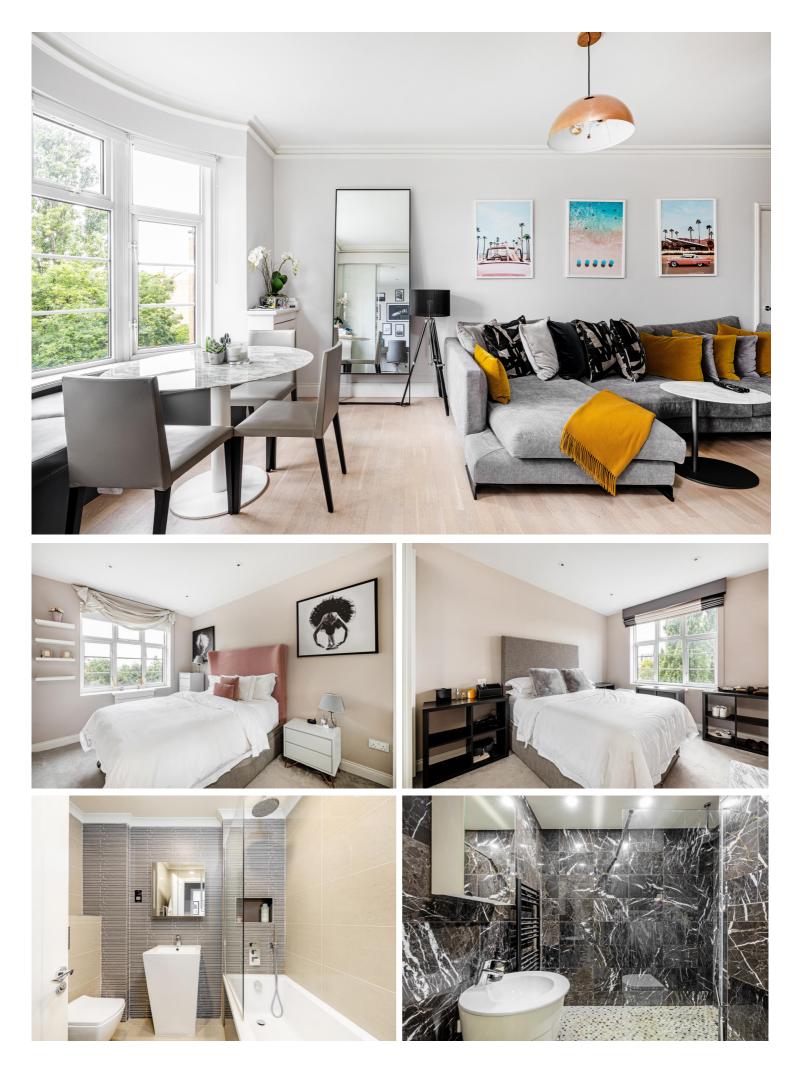

## WILLIAM COURT, NW8 £923pw / £4,000pm FURNISHED

A contemporary two-bedroom, two-bathroom, third floor apartment presented in beautiful decorative order throughout. William Court is a well-maintained building and offers 24 hour porterage, and the use of a lovely communal decked garden. This popular block is located within 500 metres of the shops and restaurants of St John's Wood High Street.

Two Bedrooms I Two Bathrooms I 24 Hour Porter I Communal Gardens

For every step...

winkworth.co.uk/st-johns-wood

Approximate Area = 80.3 sq m / 864 sq ft Including Limited Use Area (1.7 sq m / 18 sq ft)

Surveyed and drawn in accordance with the International property measurements standards (IPMS 2: Residential) Not drawn to scale unless stated. Whilst every care is taken in the preparation of this plan, please check all dimensions, shapes and compass bearings before making any decisions reliant upon them.