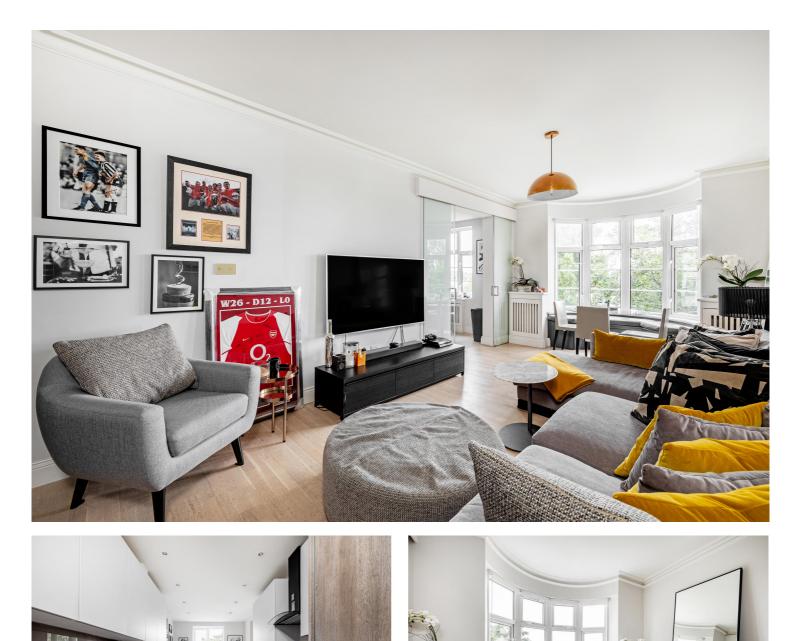

## WILLIAM COURT, NW8 £923pw / £4,000pm FURNISHED

A contemporary two-bedroom, two-bathroom, third floor apartment presented in beautiful decorative order throughout. William Court is a well-maintained building and offers 24 hour porterage, and the use of a lovely communal decked garden. This popular block is located within 500 metres of the shops and restaurants of St John's Wood High Street.

Two Bedrooms I Two Bathrooms I 24 Hour Porter I Communal Gardens

For every step...

winkworth.co.uk/st-johns-wood

Approximate Area = 80.3 sq m / 864 sq ft Including Limited Use Area (1.7 sq m / 18 sq ft)

Surveyed and drawn in accordance with the International property measurements standards (IPMS 2: Residential) Not drawn to scale unless stated. Whilst every care is taken in the preparation of this plan, please check all dimensions, shapes and compass bearings before making any decisions reliant upon them.