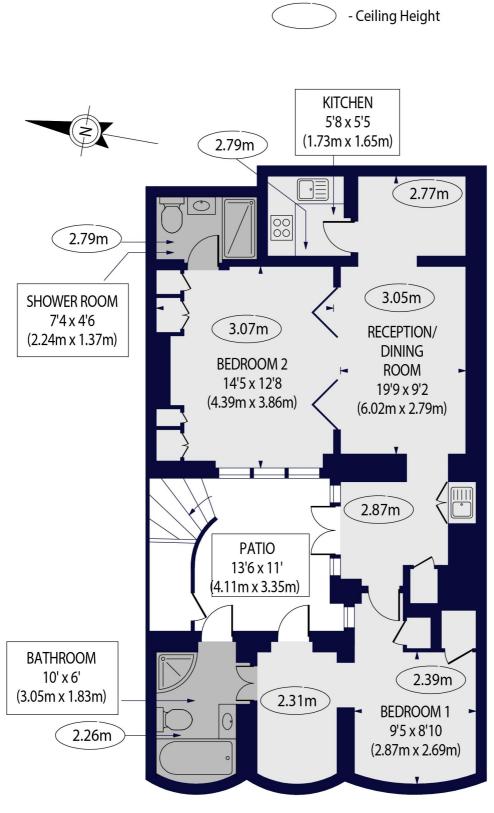

## Approx. Gross Internal Floor Area 793 sq ft. / 74 sq.m

## LOWER GROUND FLOOR

For Illustration Purposes Only - Not To Scale Floor Plan by www.nogaphotostudio.com Ref: No.46216 This floor plan should be used as a general outline for guidance only. Any intending purchaser or lessee should satisfy themselves by inspection, searches, enquiries and full survey as to the correctness of each statement. Any areas, measurements or distances quoted are approximate and should not be used to value a property or be the basis of any sale or let.