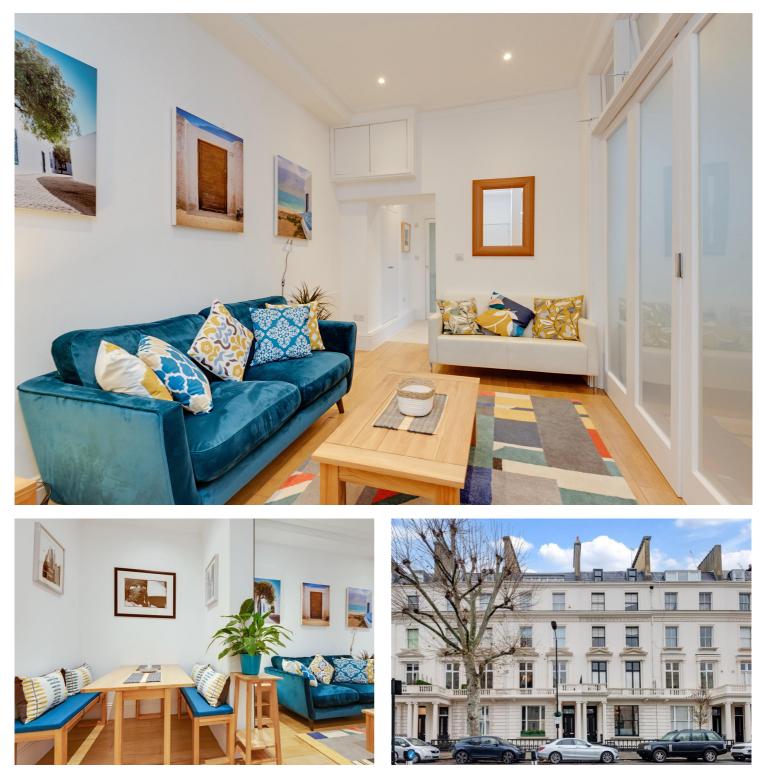

## WARRINGTON CRESCENT, W9 £725pw / £3,142pm FURNISHED OR UNFURNISHED

A newly refurbished apartment set in this white stucco building benefitting from a delightful front patio and use of the wonderful communal garden. The flat has been beautifully appointed throughout with a contemporary, light and airy feel with furniture to compliment.

Principal Bedroom Suite | Second Bedroom | Shower Room | Kitchen | Reception/Dining Room | Private Patio | Communal Garden

Winkworth

winkworth.co.uk/st-johns-wood

For every step...