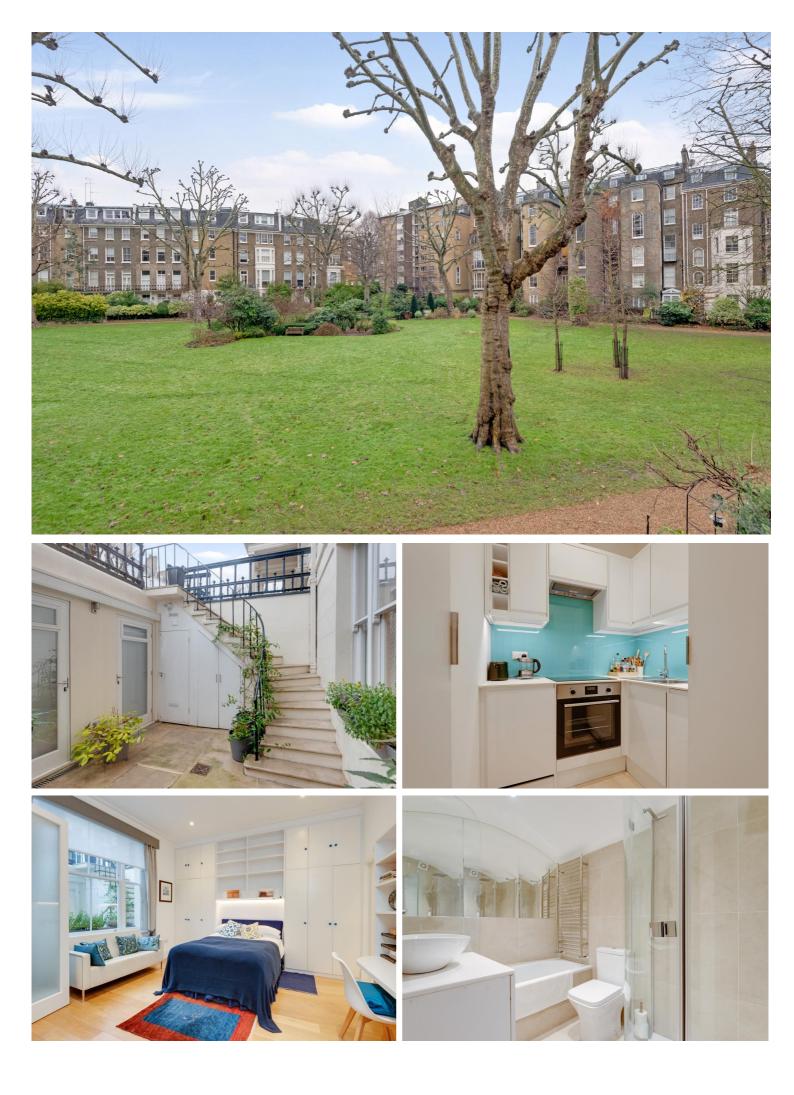

## WARRINGTON CRESCENT, W9 £725pw / £3,142pm FURNISHED OR UNFURNISHED

A newly refurbished apartment set in this white stucco building benefitting from a delightful front patio and use of the wonderful communal garden. The flat has been beautifully appointed throughout with a contemporary, light and airy feel with furniture to compliment.

Principal Bedroom Suite | Second Bedroom | Shower Room | Kitchen | Reception/Dining Room | Private Patio | Communal Garden

Winkworth

winkworth.co.uk/st-johns-wood

For every step...