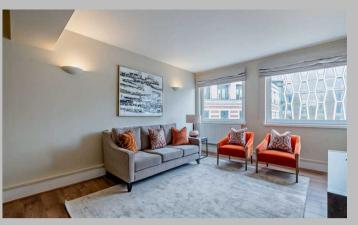

### Description

A stunning two-bedroom apartment situated on the 6th floor of a newly refurbished building in Westminster. It comprises a bright, spacious reception area with a large dining table and a separate modern kitchen. There are two gorgeous double bedrooms fitted with large wardrobes, one with an ensuite bathroom and the other bathroom kept separate. The apartment is pet friendly and conveniently set up for a Sky subscription plus Wi-Fi. The building features a lift, a laundry room and a stylish reception with a 24-hour emergency helpline and dedicated building manager.