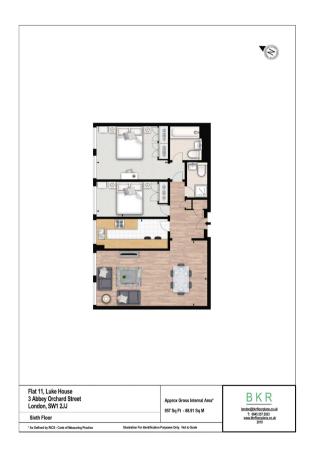

### Description

A stunning two-bedroom apartment situated on the 6th floor of a newly refurbished building in Westminster. It comprises a bright, spacious reception area with a large dining table and a separate modern kitchen. There are two gorgeous double bedrooms fitted with large wardrobes, one with an ensuite bathroom and the other bathroom kept separate. The apartment is pet friendly and conveniently set up for a Sky subscription plus Wi-Fi. The building features a lift, a laundry room and a stylish reception with a 24-hour emergency helpline and dedicated building manager.