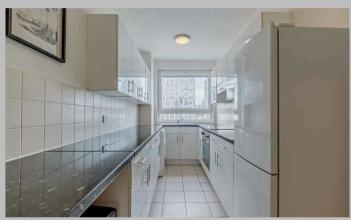

### Description

A stunning two-bedroom apartment situated on the 6th floor of a newly refurbished building in Westminster. It comprises a bright, spacious reception area with a large dining table and a separate modern kitchen. There are two gorgeous double bedrooms fitted with large wardrobes, one with an ensuite bathroom and the other bathroom kept separate. The apartment is pet friendly and conveniently set up for a Sky subscription plus Wi-Fi. The building features a lift, a laundry room and a stylish reception with a 24-hour emergency helpline and dedicated building manager.