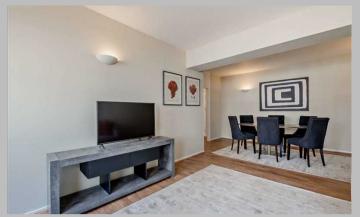

### Description

A stunning two-bedroom apartment situated on the 6th floor of a newly refurbished building in Westminster. It comprises a bright, spacious reception area with a large dining table and a separate modern kitchen. There are two gorgeous double bedrooms fitted with large wardrobes, one with an ensuite bathroom and the other bathroom kept separate. The apartment is pet friendly and conveniently set up for a Sky subscription plus Wi-Fi. The building features a lift, a laundry room and a stylish reception with a 24-hour emergency helpline and dedicated building manager.