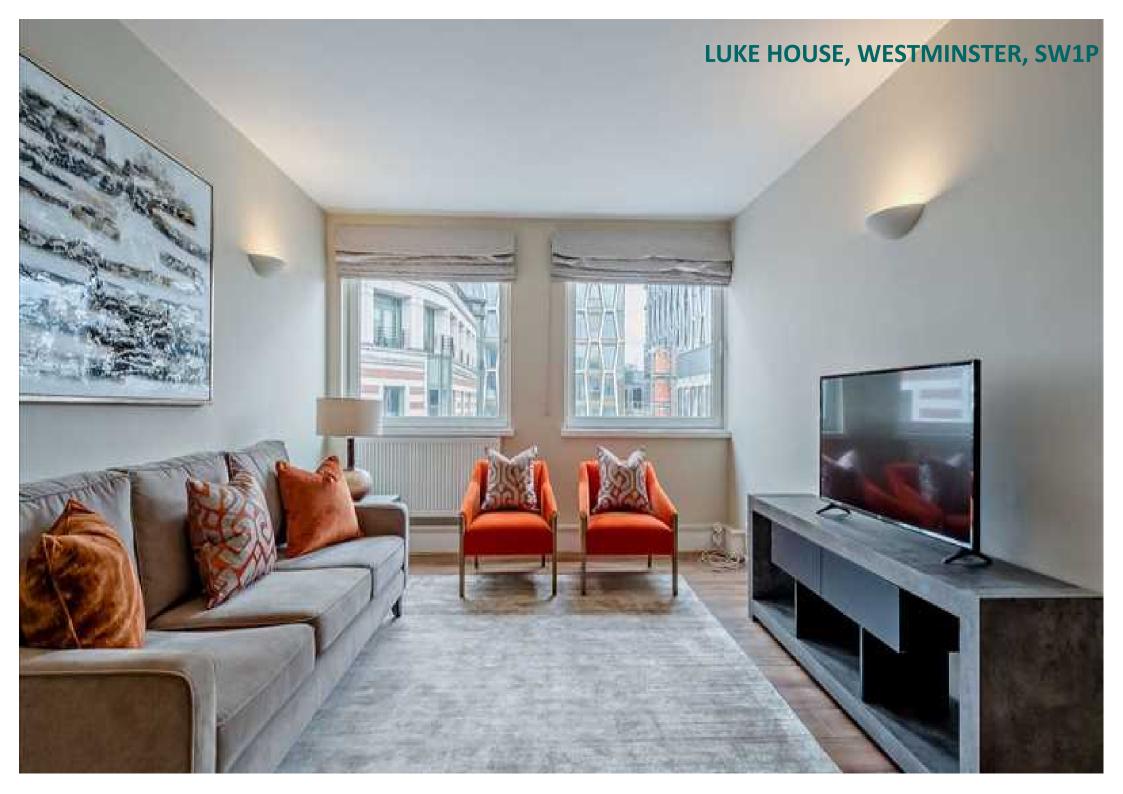

### Description

A stunning two-bedroom apartment situated on the 6th floor of a newly refurbished building in Westminster. It comprises a bright, spacious reception area with a large dining table and a separate modern kitchen. There are two gorgeous double bedrooms fitted with large wardrobes, one with an ensuite bathroom and the other bathroom kept separate. The apartment is pet friendly and conveniently set up for a Sky subscription plus Wi-Fi. The building features a lift, a laundry room and a stylish reception with a 24-hour emergency helpline and dedicated building manager.