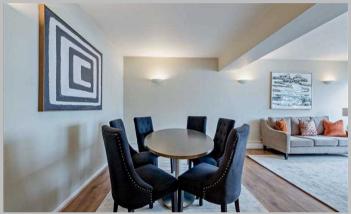

### Description

A stunning two-bedroom apartment situated on the 6th floor of a newly refurbished building in Westminster. It comprises a bright, spacious reception area with a large dining table and a separate modern kitchen. There are two gorgeous double bedrooms fitted with large wardrobes, one with an ensuite bathroom and the other bathroom kept separate. The apartment is pet friendly and conveniently set up for a Sky subscription plus Wi-Fi. The building features a lift, a laundry room and a stylish reception with a 24-hour emergency helpline and dedicated building manager.